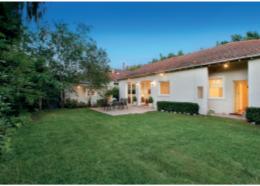

## Gracious Living in the Gascoigne Estate

Superbly set behind a broad frontage in the Gascoigne Estate near Central Park, trams, schools, shops & restaurants, this elegant c1920's residence's light-filled, single level dimensions provide immediate family appeal with enormous scope to extend & update (STCA). A wide central hall introduces a beautiful sitting/dining room, well-appointed kitchen & sun-drenched living room opening to the picturesque private northwest garden. The generous main bedroom with built in robe is complemented by 2 additional bedrooms, study, bathroom & laundry with 2nd bathroom. Also includes water tank & garage. Land size: 674sqm approx.