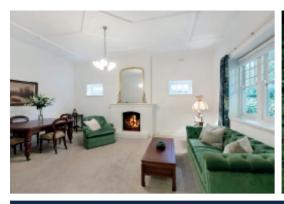

## Gracious Living in the Gascoigne Estate

Superbly set behind a broad frontage in the Gascoigne Estate near Central Park, trams, schools, shops & restaurants, this elegant c1920's residence's light-filled, single level dimensions provide immediate family appeal with enormous scope to extend & update (STCA). A wide central hall introduces a beautiful sitting/dining room, well-appointed kitchen & sun-drenched living room opening to the picturesque private northwest garden. The generous main bedroom with built in robe is complemented by 2 additional bedrooms, study, bathroom & laundry with 2nd bathroom. Also includes water tank & garage. Land size: 674sqm approx.