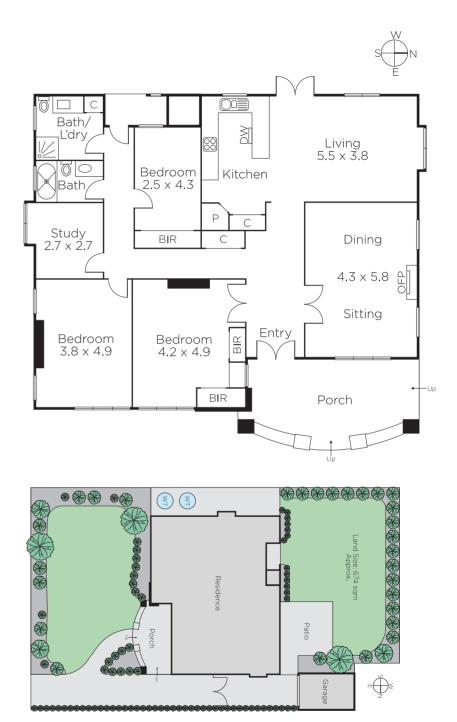

## Gracious Living in the Gascoigne Estate

Superbly set behind a broad frontage in the Gascoigne Estate near Central Park, trams, schools, shops & restaurants, this elegant c1920's residence's light-filled, single level dimensions provide immediate family appeal with enormous scope to extend & update (STCA). A wide central hall introduces a beautiful sitting/dining room, well-appointed kitchen & sun-drenched living room opening to the picturesque private northwest garden. The generous main bedroom with built in robe is complemented by 2 additional bedrooms, study, bathroom & laundry with 2nd bathroom. Also includes water tank & garage. Land size: 674sqm approx.