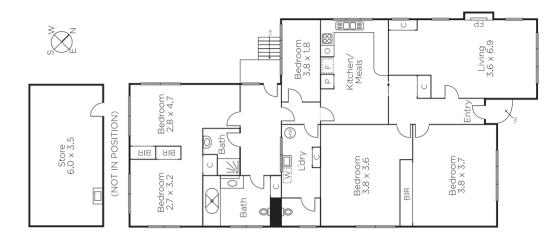

## Land 714sqm approx. - Outstanding Opportunity

Ideally located close to the Harp Junction shops, tram & cafes this largely original home offers an outstanding opportunity to renovate, re-build or subdivide (STCA). Overlooking parkland the existing 4 bedrm dwelling comprises living/dining, original kitchen/meals, study, laundry & 2 baths. Capitalising on an outstanding family location, moments from Kew East Primary School & perfectly positioned to enjoy the benefits of a Kew family lifestyle including the Kew Junction, Yarra River parkland, golf clubs, bike trails & close to the Eastern Freeway allows for easy access to the CBD. Land: 714sqm approx.