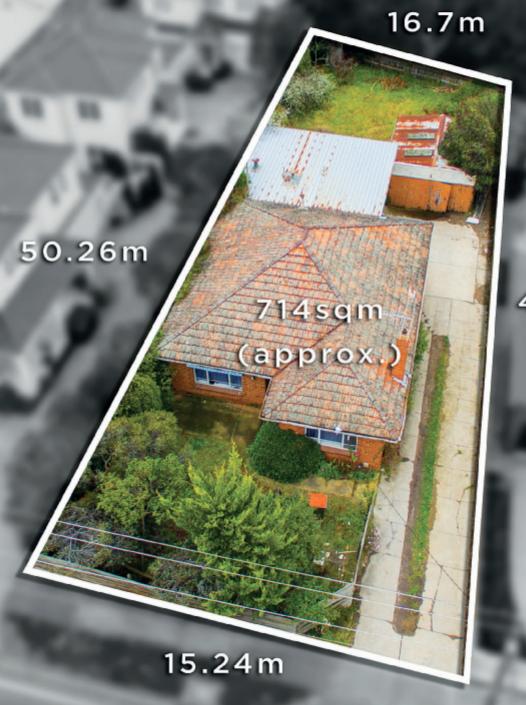

## Land 714sqm approx. - Outstanding Opportunity

Ideally located close to the Harp Junction shops, tram & cafes this largely original home offers an outstanding opportunity to renovate, re-build or subdivide (STCA). Overlooking parkland the existing 4 bedrm dwelling comprises living/dining, original kitchen/meals, study, laundry & 2 baths. Capitalising on an outstanding family location, moments from Kew East Primary School & perfectly positioned to enjoy the benefits of a Kew family lifestyle including the Kew Junction, Yarra River parkland, golf clubs, bike trails & close to the Eastern Freeway allows for easy access to the CBD. Land: 714sqm approx.