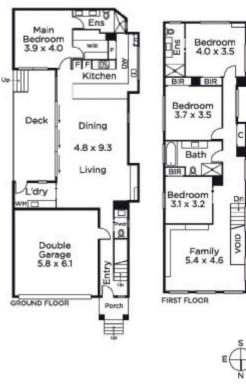

## Prestige Style in a Prime Position

Deluxe design and a central address with shops metres away make for easy living at its finest. The synergy of style, a six-star energy rating and four-bedroom, three bathroom plus powder room spaciousness are a feature of this prestige offering in this sought after low traffic street. A ground-floor living zone with French oak flooring opens onto an entertainer's deck, and the kitchen excels with a large Bosch induction cooktop and oven, and Liebherr fridge and freezer. Master bedrooms feature on both floors with two ensuites and a two-way bathroom. An upstairs retreat overlooks the private north facing garden secured by remote-control gates, internal and external alarms, automated blinds, plumbed water storage, and six-zone heating and cooling.