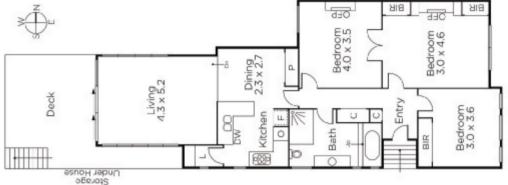

## Discerning Deco with Spectacular Views

In an exclusive and elevated position, this charming solid brick Art Deco semidetached home is magnificently exceeded by its commanding indoor-outdoor living showcasing breathtaking city views along with an ideal proximity to local shopping & dining, transport, parklands and schools. Refined and renovated interiors comprise of three generous bedrooms, central bathroom, impressive open plan modern kitchen with Euro-appliances, meals and spacious family living zone opening to entertaining deck and extensive formal & low maintenance gardens. Land 489sqm approx.