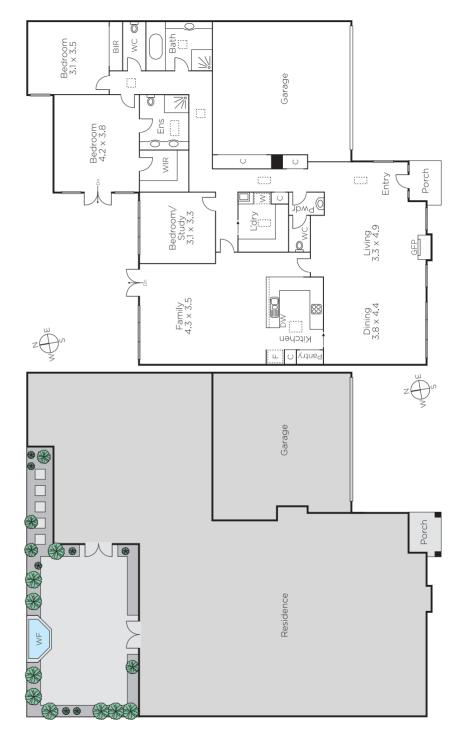

## Refined Single Level Living

Set peacefully back from the street yet near High St and Glenferrie Rd shops, this stunning single level residence immediately impresses with its timeless elegance, superb proportions and low maintenance practicality. A generous formal room is complemented by a light-filled living/dining room with gourmet kitchen opening to a serene north courtyard with water feature. The beautiful main bedroom with stylish en-suite and walk in robe is matched by a second bedroom with built in robe, study/3rd bedroom and bathroom. Includes security intercom, powderroom, laundry and internally accessed double garage with storage.

3 🚍 2 😇 2 🚍

Auction Saturday 17th November at 1.30pm

 John Manton
 Michael Martin

 0411 444 930
 0478 011 216

1111 High Street, Armadale

Disclaimer: Information provided is believed to be accurate as at the date of printing, no responsibility is taken for any errors or omissions. It is your responsibility to obtain independent, professional advice. Personal information collected from you is for security purposes and to contact you should the property sell prior to auction. We may use this information to provide you with other real estate services including referrals to authorised financial services providers. Visit our website at www.marshallwhite.com.au for our privacy policy.