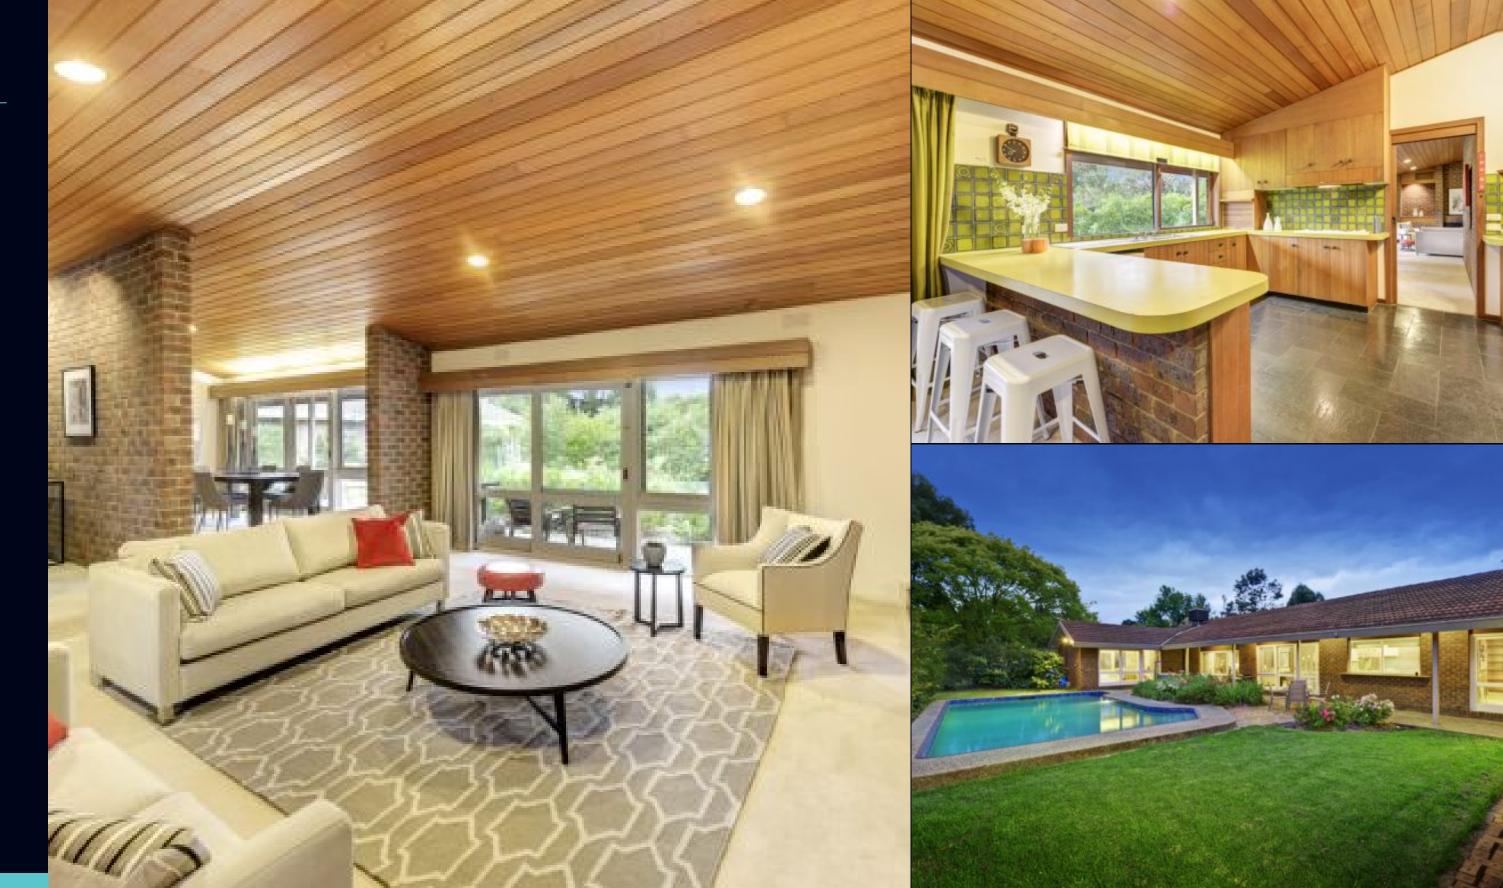

# Family Proportions and Dream Lifestyle

Displaying an acre of timeless single level comfort and functionality, this incredibly wellproportioned home provides an unsurpassed family lifestyle in this premium Templestowe pocket. Formal lounge/dining create natural ambience with OFP and eye catching Cathedral ceilings. Flowing through to a retro kitchen with dishwasher and extending to a family/meals zone and enormous separate rumpus/games area. All these brightly lit entertaining areas wrap around an inground pool with a north facing tennis court. Additional self-contained accommodation caters for guests. Positioned within minutes of Serpell Primary and Doncaster Secondary. Close to Westfield, Templestowe Village, Ruffey Lake Park, bus and freeway.