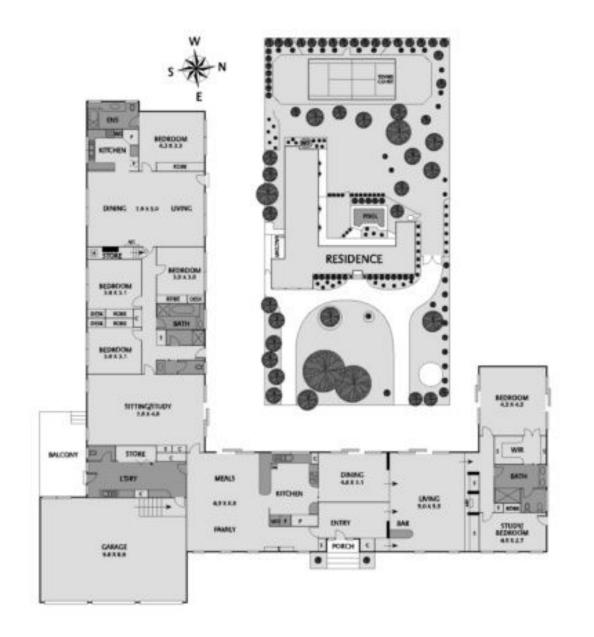

# Family Proportions and Dream Lifestyle

Displaying an acre of timeless single level comfort and functionality, this incredibly wellproportioned home provides an unsurpassed family lifestyle in this premium Templestowe pocket. Formal lounge/dining create natural ambience with OFP and eye catching Cathedral ceilings. Flowing through to a retro kitchen with dishwasher and extending to a family/meals zone and enormous separate rumpus/games area. All these brightly lit entertaining areas wrap around an inground pool with a north facing tennis court. Additional self-contained accommodation caters for guests. Positioned within minutes of Serpell Primary and Doncaster Secondary. Close to Westfield, Templestowe Village, Ruffey Lake Park, bus and freeway.