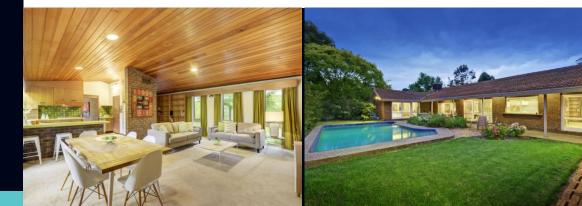

# Family Proportions and Dream Lifestyle

Displaying an acre of timeless single level comfort and functionality, this incredibly wellproportioned home provides an unsurpassed family lifestyle in this premium Templestowe pocket. Formal lounge/dining create natural ambience with OFP and eye catching Cathedral ceilings. Flowing through to a retro kitchen with dishwasher and extending to a family/meals zone and enormous separate rumpus/games area. All these brightly lit entertaining areas wrap around an inground pool with a north facing tennis court. Additional self-contained accommodation caters for guests. Positioned within minutes of Serpell Primary and Doncaster Secondary. Close to Westfield, Templestowe Village, Ruffey Lake Park, bus and freeway.