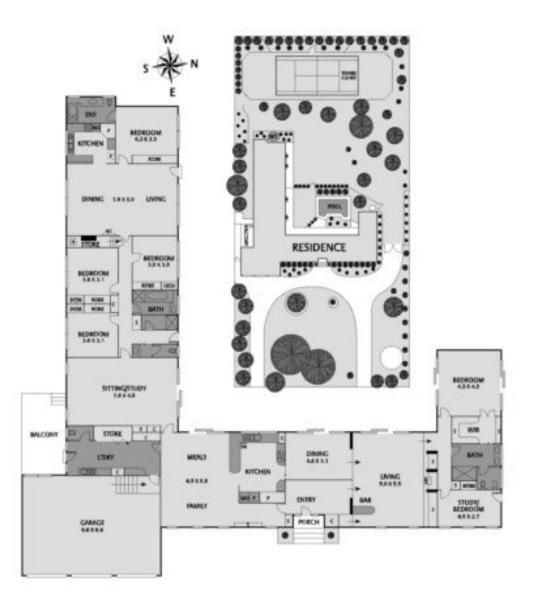

# Family Proportions and Dream Lifestyle

Displaying an acre of timeless single level comfort and functionality, this incredibly wellproportioned home provides an unsurpassed family lifestyle in this premium Templestowe pocket. Formal lounge/dining create natural ambience with OFP and eye catching Cathedral ceilings. Flowing through to a retro kitchen with dishwasher and extending to a family/meals zone and enormous separate rumpus/games area. All these brightly lit entertaining areas wrap around an inground pool with a north facing tennis court. Additional self-contained accommodation caters for guests. Positioned within minutes of Serpell Primary and Doncaster Secondary. Close to Westfield, Templestowe Village, Ruffey Lake Park, bus and freeway.