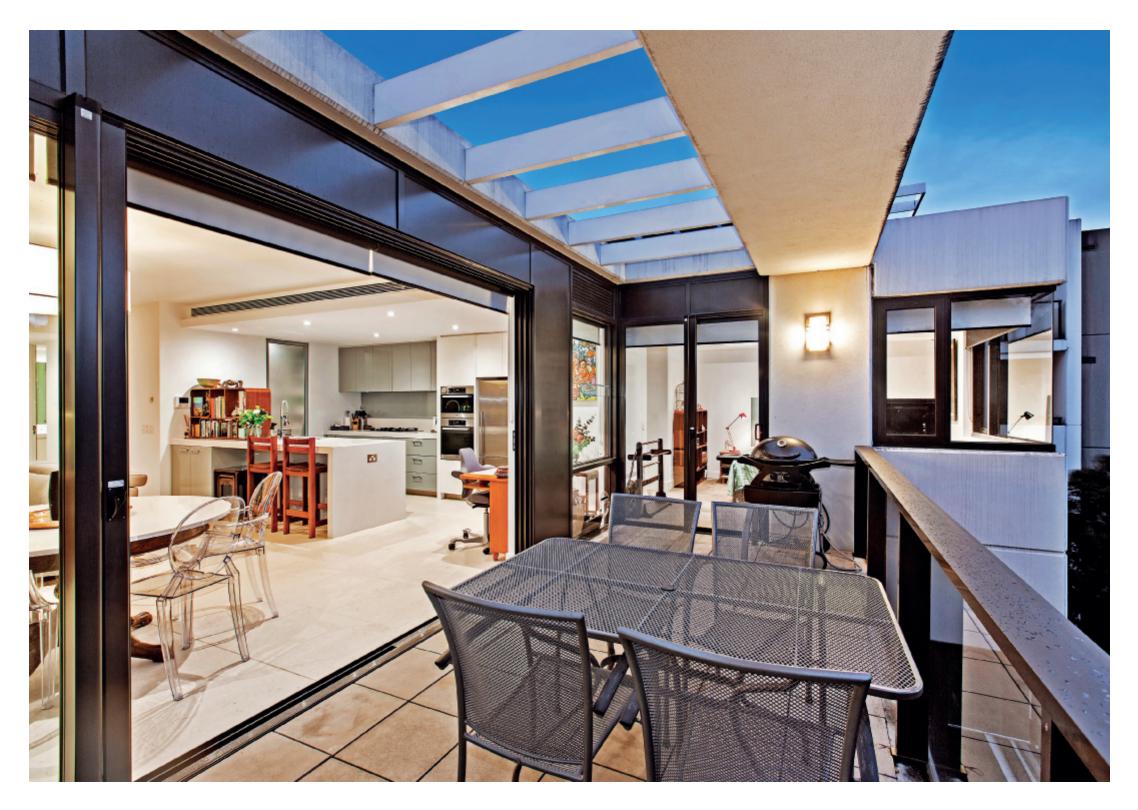

## A Stunning and Secure Lifestyle Apartment

This luxuriously appointed apartment designed by Ascui Edwards Architects and built by the Hickory Construction Group, is conveniently situated within walking distance of Fairview Park and Yarra River walking and cycling tracks, moments from the local primary school and private schools, close to Glenferrie shopping and public transport options, Swinburne University and easy CBD/CityLink access - further reinforcing its inner city appeal and investment potential. Offering a private and secure lifestyle it delivers a perfect investment or downsizing opportunity with spacious single-level living plus lift access and a preferred northern aspect delivering abundant natural light to the living areas. The interior features a tiled entrance flowing to three bedrooms, main with ensuite opens to a wide balcony. Plus a family bathroom and generous living incorporating a sleek CaesarStone kitchen boasting prestige Miele appliances and WIP flowing to a sundrenched balcony overlooking lush central gardens. Other features include security entry with video intercom, high quality fixtures and fittings, fully-tiled bathrooms, basement storage cage with car parking for two.