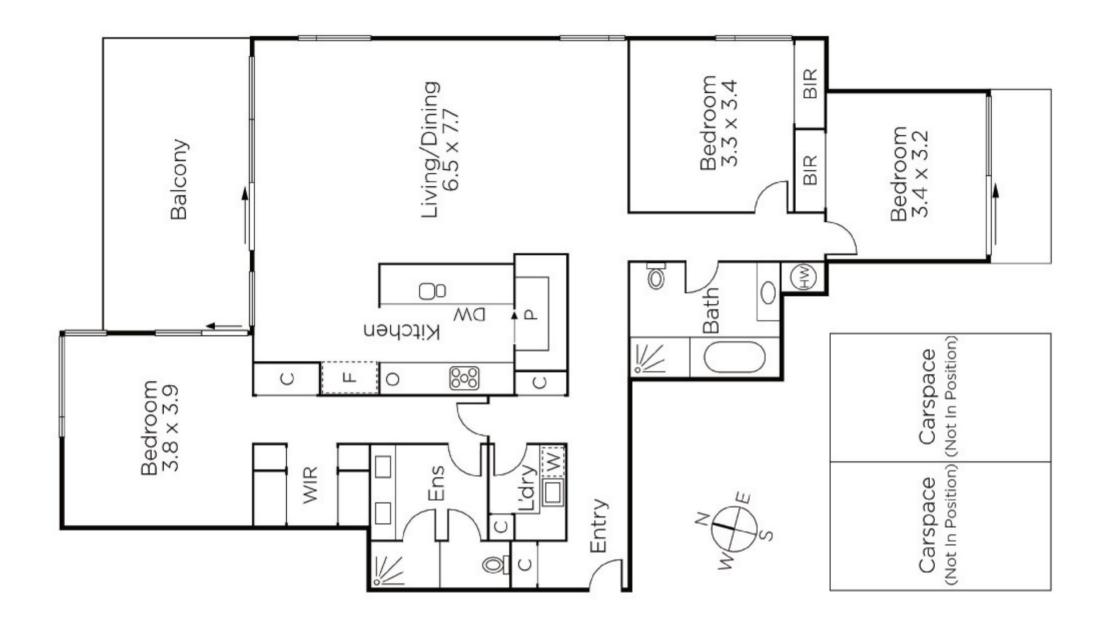

## A Stunning and Secure Lifestyle Apartment

This luxuriously appointed apartment designed by Ascui Edwards Architects and built by the Hickory Construction Group, is conveniently situated within walking distance of Fairview Park and Yarra River walking and cycling tracks, moments from the local primary school and private schools, close to Glenferrie shopping and public transport options, Swinburne University and easy CBD/CityLink access - further reinforcing its inner city appeal and investment potential. Offering a private and secure lifestyle it delivers a perfect investment or downsizing opportunity with spacious single-level living plus lift access and a preferred northern aspect delivering abundant natural light to the living areas. The interior features a tiled entrance flowing to three bedrooms, main with ensuite opens to a wide balcony. Plus a family bathroom and generous living incorporating a sleek CaesarStone kitchen boasting prestige Miele appliances and WIP flowing to a sundrenched balcony overlooking lush central gardens. Other features include security entry with video intercom, high quality fixtures and fittings, fully-tiled bathrooms, basement storage cage with car parking for two.