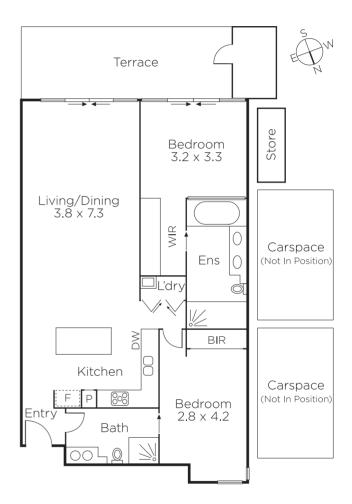

## **Absolute Waterfront Luxury**

Distinguished by uninterrupted bayside panoramas, this brand new luxury residence exemplifies cutting edge contemporary style and high quality craftmanship. Designed to effortlessly flow towards picturesque outlooks, the floorplan features an open plan living area, well equipped Miele kitchen and a spacious balcony. The outstanding accommodation comprises a main bedroom with WIR and marble ensuite, a light filled second bedroom and sleek bathroom. Includes European laundry, lift access, double glazed glass, storage cage and garage parking for two cars as well as shared outdoor pool and barbeque area.