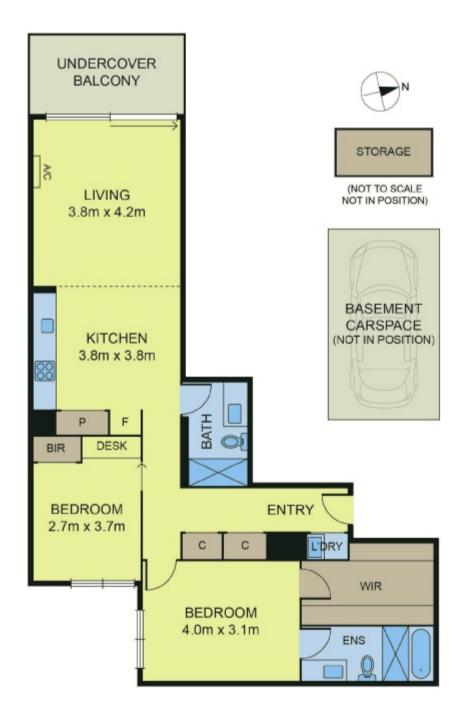

## Contemporary Lifestyle Perfection

2 ⊨ 2 🗀 1 👄

Clean contemporary lines, complete security & an elegant entrance immediately convey the quality of the highly-regarded Emblem building. Positioned on the third floor, this beautifully appointed 2 bedroom, 2 bathroom apartment offers the latest in vogue living - where convenience meets style. An enviable open plan living/dining area with well-finished streamlined kitchen (Smeg appliances, stone benches & ample storage) unfolds to a full-width balcony capturing spectacular views of the city skyline. Located near the corner of Glenferrie & Barkers Rds with trams at the doorstep, a short walk to train station, Glenferrie Rd shops/restaurants, parks, MLC, Xavier, Trinity & close to Carey & Scotch.

Features

Intercom entry, heating/AC, basement car space & storage cage.

www.301-862.glenferrieroadhawthorn.com

| Contact | James Karantonis 0422 708 067 |
|---------|-------------------------------|
|         | james.k@buxton.com.au         |
|         | Jesse Matthews 0413 197 905   |
|         | jesse.m@buxton.com.au         |
| Office  | Camberwell 9915 7888          |