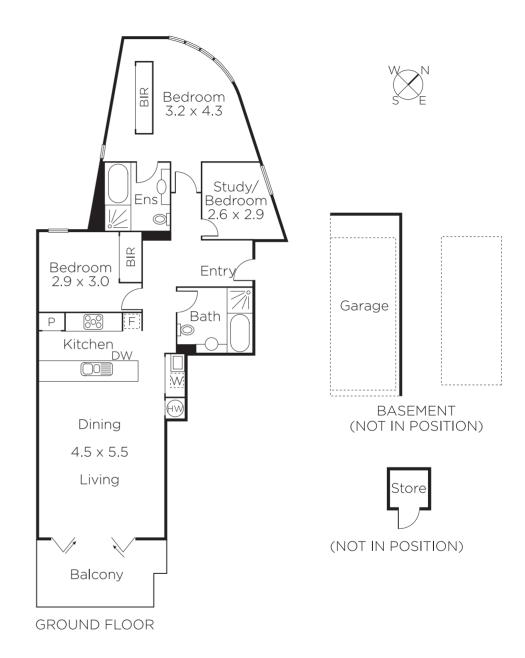

Lavishly finished with Italian marble floors, the gourmet granite kitchen and spacious living/dining area open to a full width balcony overlooking the lake. The main bedroom with designer en-suite/BIR is matched by a second fitted bedroom, chic bathroom and study/3rd bedroom.

Includes panel heating, RC/air-con, security intercom, dual lift access, Euro-laundry, storage cage and 2 car spaces.

301-196albertroad-southmelbourne.com

Auction Saturday 18th November at 11.30am Justin Holod 0411 669 161 Nicholas Hoo 0435 728 272