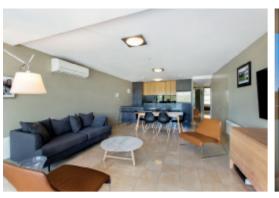

Lavishly finished with Italian marble floors, the gourmet granite kitchen and spacious living/dining area open to a full width balcony overlooking the lake. The main bedroom with designer en-suite/BIR is matched by a second fitted bedroom, chic bathroom and study/3rd bedroom.