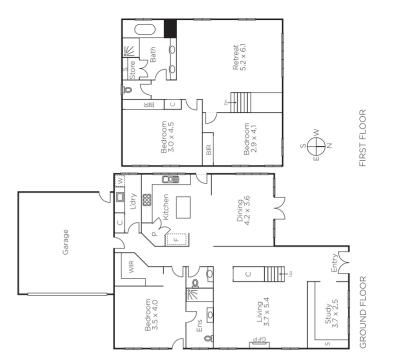

## A Stylish Stonnington Precinct Lifetsyle

This impressive two-storey contemporary residence is enhanced by a desirable position in the Stonnington Estate precinct. The fresh clean lines & distinctive feature brick & rendered façade of this home is complemented by neutral tones, windows with plantation shutters & highly polished timber floors. Flowing through an entrance hall to a study, sitting room (gasLF), 3-bedrooms, downstairs main with WIR/ensuite, family bathroom, retreat, p/room & laundry. Plus double garage, an informal family room with stylish CaesarStone/Euro S/S kitchen opening to a private, north-facing sandstone paved courtyard.