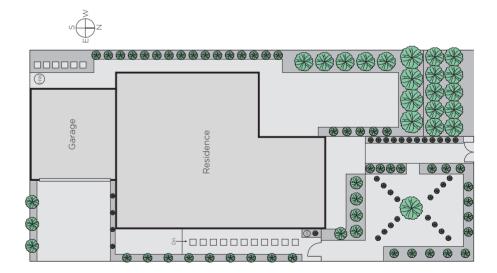

## A Stylish Stonnington Precinct Lifetsyle

This impressive two-storey contemporary residence is enhanced by a desirable position in the Stonnington Estate precinct. The fresh clean lines & distinctive feature brick & rendered façade of this home is complemented by neutral tones, windows with plantation shutters & highly polished timber floors. Flowing through an entrance hall to a study, sitting room (gasLF), 3-bedrooms, downstairs main with WIR/ensuite, family bathroom, retreat, p/room & laundry. Plus double garage, an informal family room with stylish CaesarStone/Euro S/S kitchen opening to a private, north-facing sandstone paved courtyard.