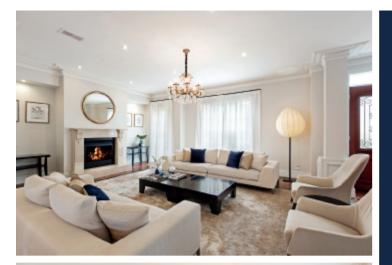

## Elegant Family Luxury near Kew Junction

This elegant European-inspired home of grand proportions over two levels is bathed with an abundance of natural light from expansive windows, constructed with a commitment to quality, luxurious appointments and following refurbishing, exceptional presentation. Set in classic landscaped gardens it features spotted gum floors with a wide hallway leading to a study, formal living & dining, bathroom, laundry leading to a generous open-plan informal living domain including a downstairs guest bedroom with WIR & ensuite plus a home cinema and state-of-the art marble and prestige Miele kitchen and butler's pantry opening to a north-facing alfresco area with solar heated pool and covered dining area with gas barbeque kitchen - perfect for year round indoor/outdoor entertaining. With an ornate timber semi-circular staircase leading to a large retreat with bar, 4-bedrooms - a sumptuous main bedroom with dressing room, large ensuite and nursery/bedroom or retreat, 3 further bdrms with ensuites. Features include video intercom, alarm, marble tiled bathrooms, high ceilings, gasFPs, zoned ducted heating, refrigerated cooling plus vacuum, surround sound, water features, remote gates & double garage with internal access. Land size: 766sqm approx.