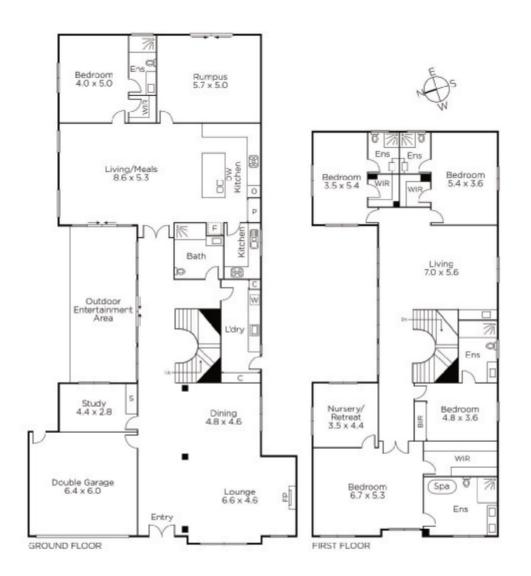

## Elegant Family Luxury near Kew Junction

This elegant European-inspired home of grand proportions over two levels is bathed with an abundance of natural light from expansive windows, constructed with a commitment to quality, luxurious appointments and following refurbishing, exceptional presentation. Set in classic landscaped gardens it features spotted gum floors with a wide hallway leading to a study, formal living & dining, bathroom, laundry leading to a generous open-plan informal living domain including a downstairs guest bedroom with WIR & ensuite plus a home cinema and state-of-the art marble and prestige Miele kitchen and butler's pantry opening to a north-facing alfresco area with solar heated pool and covered dining area with gas barbeque kitchen - perfect for year round indoor/outdoor entertaining. With an ornate timber semi-circular staircase leading to a large retreat with bar, 4-bedrooms - a sumptuous main bedroom with dressing room, large ensuite and nursery/bedroom or retreat, 3 further bdrms with ensuites. Features include video intercom, alarm, marble tiled bathrooms, high ceilings, gasFPs, zoned ducted heating, refrigerated cooling plus vacuum, surround sound, water features, remote gates & double garage with internal access. Land size: 766sqm approx.