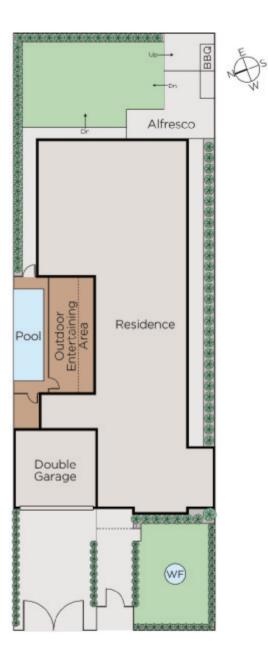

## Elegant Family Luxury near Kew Junction

This elegant European-inspired home of grand proportions over two levels is bathed with an abundance of natural light from expansive windows, constructed with a commitment to quality, luxurious appointments and following refurbishing, exceptional presentation. Set in classic landscaped gardens it features spotted gum floors with a wide hallway leading to a study, formal living & dining, bathroom, laundry leading to a generous open-plan informal living domain including a downstairs guest bedroom with WIR & ensuite plus a home cinema and state-of-the art marble and prestige Miele kitchen and butler's pantry opening to a north-facing alfresco area with solar heated pool and covered dining area with gas barbeque kitchen - perfect for year round indoor/outdoor entertaining. With an ornate timber semi-circular staircase leading to a large retreat with bar, 4-bedrooms - a sumptuous main bedroom with dressing room, large ensuite and nursery/bedroom or retreat, 3 further bdrms with ensuites. Features include video intercom, alarm, marble tiled bathrooms, high ceilings, gasFPs, zoned ducted heating, refrigerated cooling plus vacuum, surround sound, water features, remote gates & double garage with internal access. Land size: 766sqm approx.