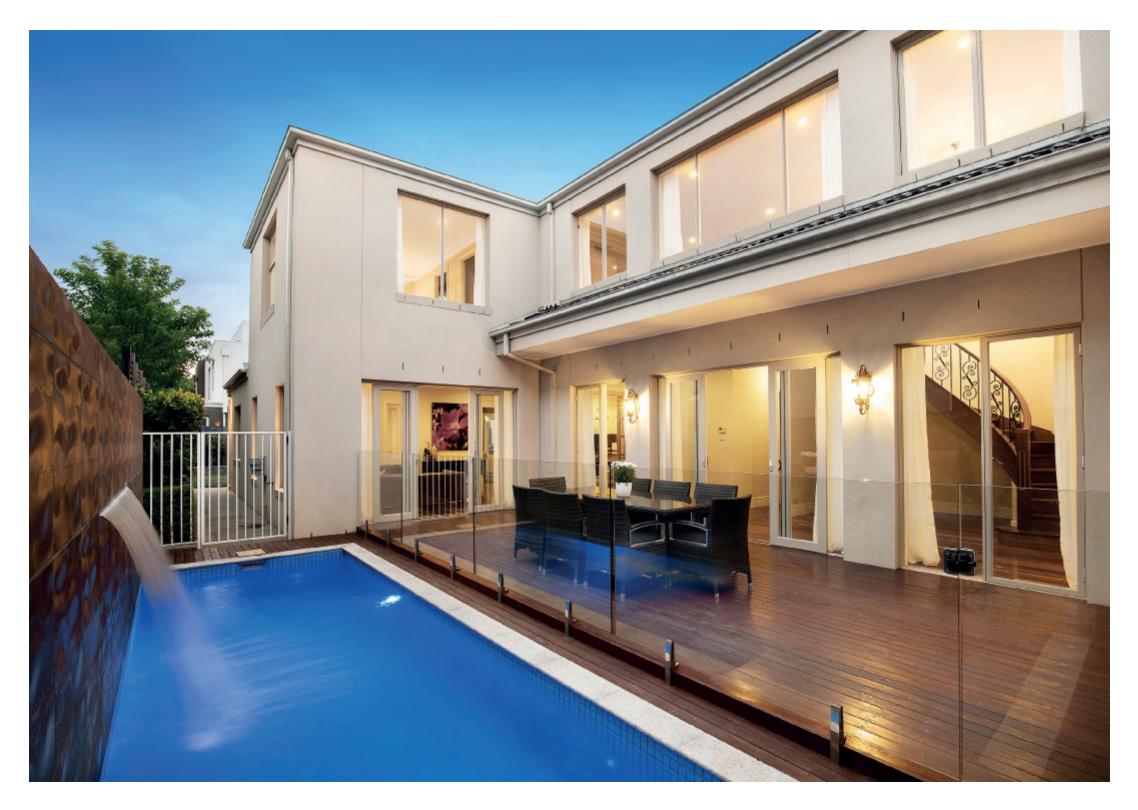

## Elegant Family Luxury near Kew Junction

This elegant European-inspired home of grand proportions over two levels is bathed with an abundance of natural light from expansive windows, constructed with a commitment to quality, luxurious appointments and following refurbishing, exceptional presentation. Set in classic landscaped gardens it features spotted gum floors with a wide hallway leading to a study, formal living & dining, bathroom, laundry leading to a generous open-plan informal living domain including a downstairs guest bedroom with WIR & ensuite plus a home cinema and state-of-the art marble and prestige Miele kitchen and butler's pantry opening to a north-facing alfresco area with solar heated pool and covered dining area with gas barbeque kitchen - perfect for year round indoor/outdoor entertaining. With an ornate timber semi-circular staircase leading to a large retreat with bar, 4-bedrooms - a sumptuous main bedroom with dressing room, large ensuite and nursery/bedroom or retreat, 3 further bdrms with ensuites. Features include video intercom, alarm, marble tiled bathrooms, high ceilings, gasFPs, zoned ducted heating, refrigerated cooling plus vacuum, surround sound, water features, remote gates & double garage with internal access. Land size: 766sqm approx.