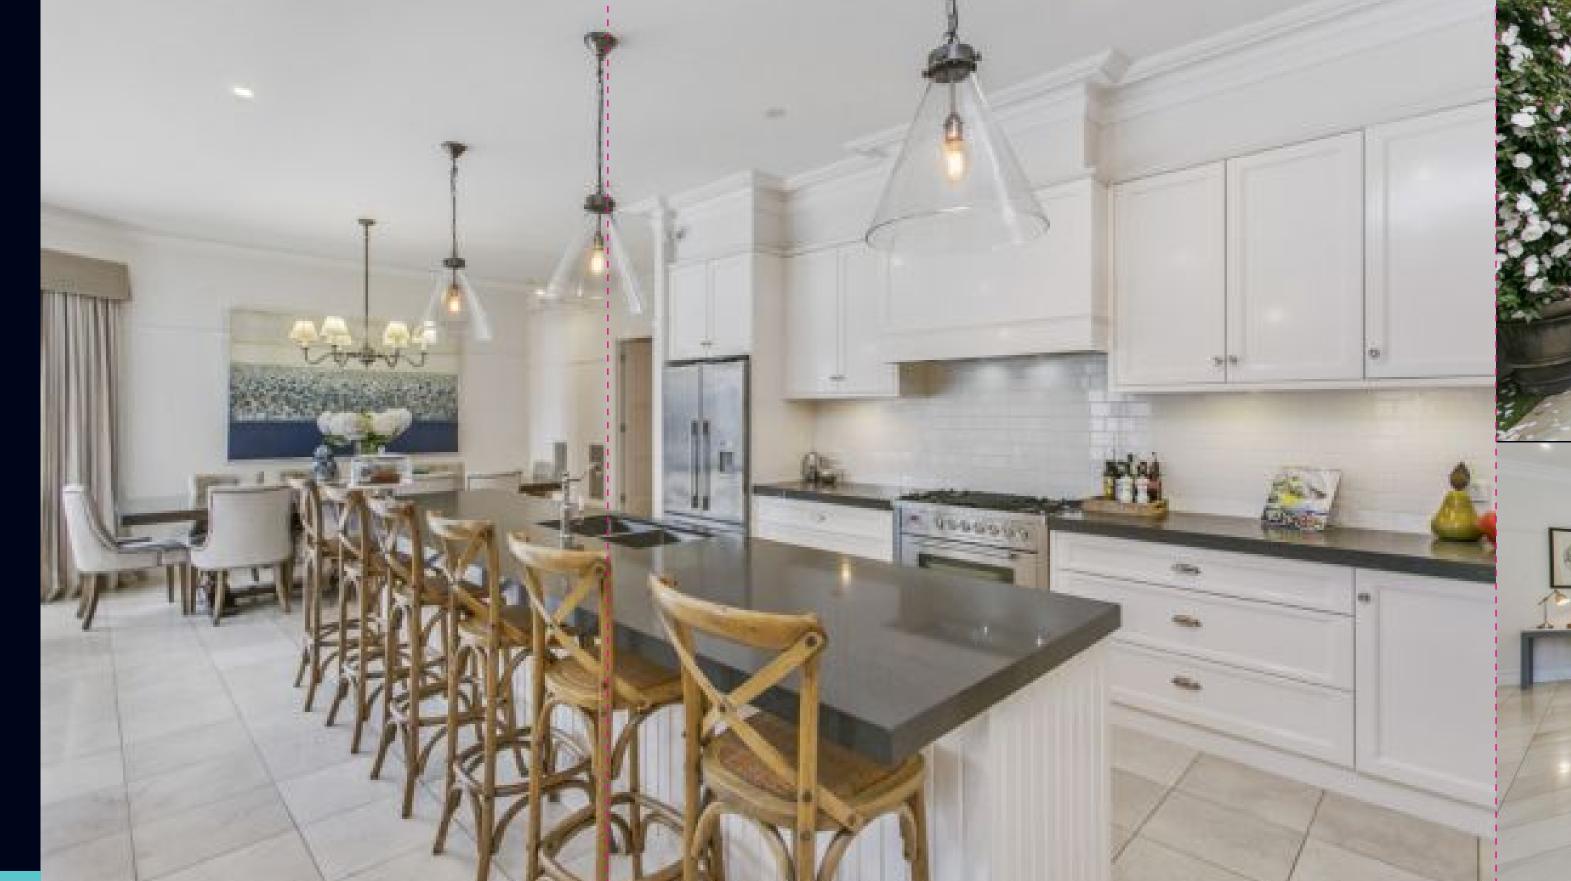

## **Vogue living**

This rare offering on over an acre of private gardens with the superbly constructed home & sublime interiors, provides an enviable lifestyle to the new owner.

Upon arriving at the home you are instantly impressed by the detail of craftsmanship & the almost lost trade of tuck pointing highlighting the beautiful red bricks. On entering you are struck by the quality of the high ceilings & marble floors which continue throughout the home. Well-proportioned living rooms & bedrooms, 3 have WIRs with the main with ensuite. The kitchen takes full advantage of the north orientation with stone benchtops, European appliances & large walk-in pantry. This flows onto the dining & living areas enjoying calming views over the pool which is serviced by the undercover entertaining room as well as the self-contained pool house ideal for friends & family to stay in.