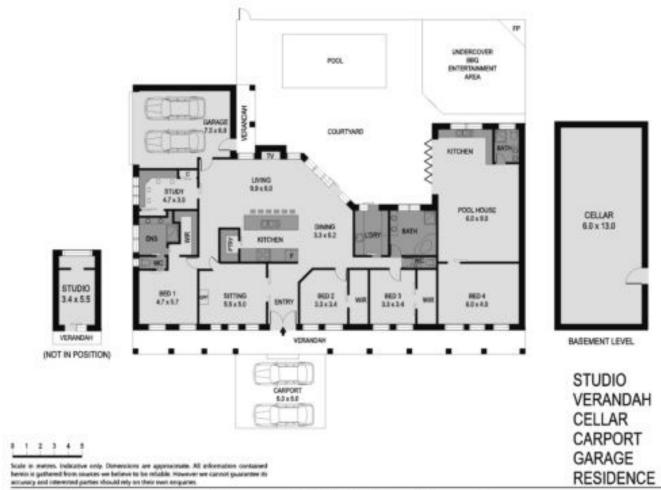

## **Vogue living**

This rare offering on over an acre of private gardens with the superbly constructed home & sublime interiors, provides an enviable lifestyle to the new owner.

Upon arriving at the home you are instantly impressed by the detail of craftsmanship & the almost lost trade of tuck pointing highlighting the beautiful red bricks. On entering you are struck by the quality of the high ceilings & marble floors which continue throughout the home. Well-proportioned living rooms & bedrooms, 3 have WIRs with the main with ensuite. The kitchen takes full advantage of the north orientation with stone benchtops, European appliances & large walk-in pantry. This flows onto the dining & living areas enjoying calming views over the pool which is serviced by the undercover entertaining room as well as the self-contained pool house ideal for friends & family to stay in.

Excellent infrastructure supported by an abundance of water with 220,000 litres of rain water tanks as well as town water which irrigates the gardens by an automated system. There is a 10x30m shed with mezzanine ideal for a work shop plus an adjoining carport, a basement cellar 13x6m & a separate studio. The 15KW solar power unit, chook shed, espaliered orchard & vegetable patch is ideal for those aspiring to self-sustainable living. A detailed information sheet is available on request.