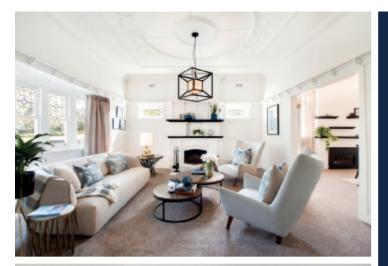

## "Baile"

Every conceivable luxury has been meticulously considered in this impressive family abode. Catering to families who appreciate exceptional quality, this is a place to call home for many years to come. Magnificently situated adjacent to & opposite parkland, it offers close proximity to schools, Murrumbeena station & cafes & Chadstone. Double door entry reveals timber floors, ornate ceilings & leadlight windows in the wide hallway, elegant sitting room with open fire & formal dining room with a gas fire. Vaulted ceilings add a wonderful sense of scale to the generous living/dining room with gas log-fire, study nook & state of the art Miele kitchen with butler's pantry. Full height sliding doors open to a sensational covered al fresco entertaining precinct with BBQ kitchen & open fire overlooking the heated pool & northeast private garden with gate to the park. The main bedroom is lavishly appointed with a designer en-suite & dressing room. A fabulous children's wing comprises four double bedrooms (BIRS), stylish bathroom & spacious media/ theatre room. Comprehensively appointed with security system, heating/cooling, powder-room, mud-room, laundry & internally accessed double garage. Land size: 1,150sqm approx.