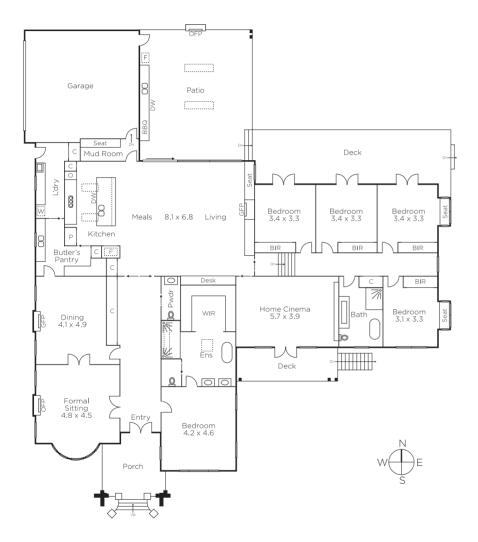

## "Baile"

Every conceivable luxury has been meticulously considered in this impressive family abode. Catering to families who appreciate exceptional quality, this is a place to call home for many years to come. Magnificently situated adjacent to & opposite parkland, it offers close proximity to schools, Murrumbeena station & cafes & Chadstone. Double door entry reveals timber floors, ornate ceilings & leadlight windows in the wide hallway, elegant sitting room with open fire & formal dining room with a gas fire. Vaulted ceilings add a wonderful sense of scale to the generous living/dining room with gas log-fire, study nook & state of the art Miele kitchen with butler's pantry. Full height sliding doors open to a sensational covered al fresco entertaining precinct with BBQ kitchen & open fire overlooking the heated pool & northeast private garden with gate to the park. The main bedroom is lavishly appointed with a designer en-suite & dressing room. A fabulous children's wing comprises four double bedrooms (BIRS), stylish bathroom & spacious media/ theatre room. Comprehensively appointed with security system, heating/cooling, powder-room, mud-room, laundry & internally accessed double garage. Land size: 1,150sqm approx.