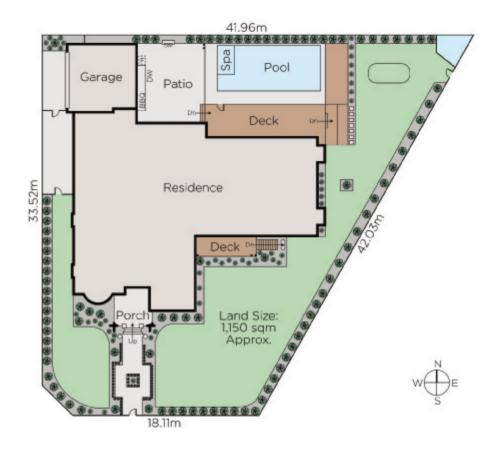

## "Baile"

Every conceivable luxury has been meticulously considered in this impressive family abode. Catering to families who appreciate exceptional quality, this is a place to call home for many years to come. Magnificently situated adjacent to & opposite parkland, it offers close proximity to schools, Murrumbeena station & cafes & Chadstone. Double door entry reveals timber floors, ornate ceilings & leadlight windows in the wide hallway, elegant sitting room with open fire & formal dining room with a gas fire. Vaulted ceilings add a wonderful sense of scale to the generous living/dining room with gas log-fire, study nook & state of the art Miele kitchen with butler's pantry. Full height sliding doors open to a sensational covered al fresco entertaining precinct with BBQ kitchen & open fire overlooking the heated pool & northeast private garden with gate to the park. The main bedroom is lavishly appointed with a designer en-suite & dressing room. A fabulous children's wing comprises four double bedrooms (BIRS), stylish bathroom & spacious media/ theatre room. Comprehensively appointed with security system, heating/cooling, powder-room, mud-room, laundry & internally accessed double garage. Land size: 1,150sqm approx.