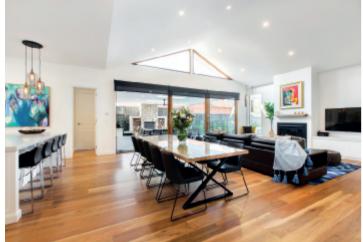

## "Baile"

Every conceivable luxury has been meticulously considered in this impressive family abode. Catering to families who appreciate exceptional quality, this is a place to call home for many years to come. Magnificently situated adjacent to & opposite parkland, it offers close proximity to schools, Murrumbeena station & cafes & Chadstone. Double door entry reveals timber floors, ornate ceilings & leadlight windows in the wide hallway, elegant sitting room with open fire & formal dining room with a gas fire. Vaulted ceilings add a wonderful sense of scale to the generous living/dining room with gas log-fire, study nook & state of the art Miele kitchen with butler's pantry. Full height sliding doors open to a sensational covered al fresco entertaining precinct with BBQ kitchen & open fire overlooking the heated pool & northeast private garden with gate to the park. The main bedroom is lavishly appointed with a designer en-suite & dressing room. A fabulous children's wing comprises four double bedrooms (BIRS), stylish bathroom & spacious media/ theatre room. Comprehensively appointed with security system, heating/cooling, powder-room, mud-room, laundry & internally accessed double garage. Land size: 1,150sqm approx.