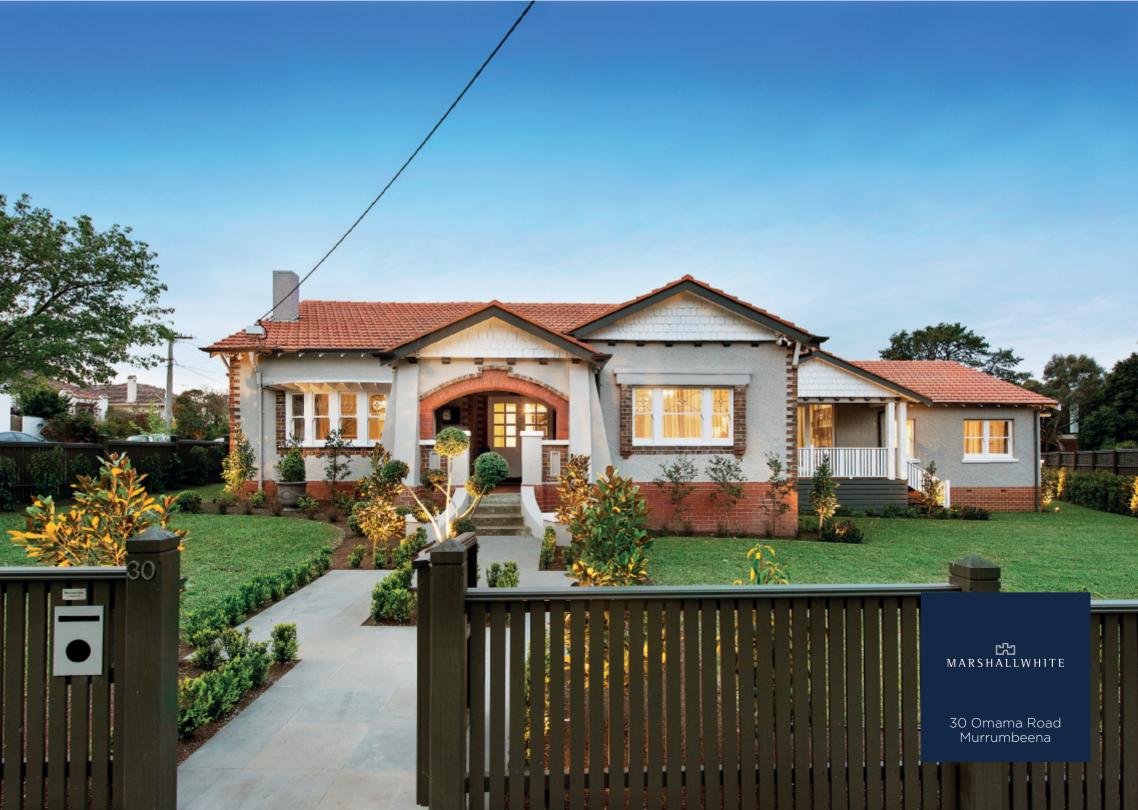

## "Baile"

Every conceivable luxury has been meticulously considered in this impressive family abode. Catering to families who appreciate exceptional quality, this is a place to call home for many years to come. Magnificently situated adjacent to & opposite parkland, it offers close proximity to schools, Murrumbeena station & cafes & Chadstone. Double door entry reveals timber floors, ornate ceilings & leadlight windows in the wide hallway, elegant sitting room with open fire & formal dining room with a gas fire. Vaulted ceilings add a wonderful sense of scale to the generous living/dining room with gas log-fire, study nook & state of the art Miele kitchen with butler's pantry. Full height sliding doors open to a sensational covered al fresco entertaining precinct with BBQ kitchen & open fire overlooking the heated pool & northeast private garden with gate to the park. The main bedroom is lavishly appointed with a designer en-suite & dressing room. A fabulous children's wing comprises four double bedrooms (BIRS), stylish bathroom & spacious media/ theatre room. Comprehensively appointed with security system, heating/cooling, powder-room, mud-room, laundry & internally accessed double garage. Land size: 1,150sqm approx.