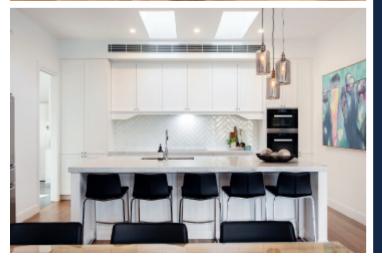

## "Baile"

Every conceivable luxury has been meticulously considered in this impressive family abode. Catering to families who appreciate exceptional quality, this is a place to call home for many years to come. Magnificently situated adjacent to & opposite parkland, it offers close proximity to schools, Murrumbeena station & cafes & Chadstone. Double door entry reveals timber floors, ornate ceilings & leadlight windows in the wide hallway, elegant sitting room with open fire & formal dining room with a gas fire. Vaulted ceilings add a wonderful sense of scale to the generous living/dining room with gas log-fire, study nook & state of the art Miele kitchen with butler's pantry. Full height sliding doors open to a sensational covered al fresco entertaining precinct with BBQ kitchen & open fire overlooking the heated pool & northeast private garden with gate to the park. The main bedroom is lavishly appointed with a designer en-suite & dressing room. A fabulous children's wing comprises four double bedrooms (BIRS), stylish bathroom & spacious media/ theatre room. Comprehensively appointed with security system, heating/cooling, powder-room, mud-room, laundry & internally accessed double garage. Land size: 1,150sqm approx.