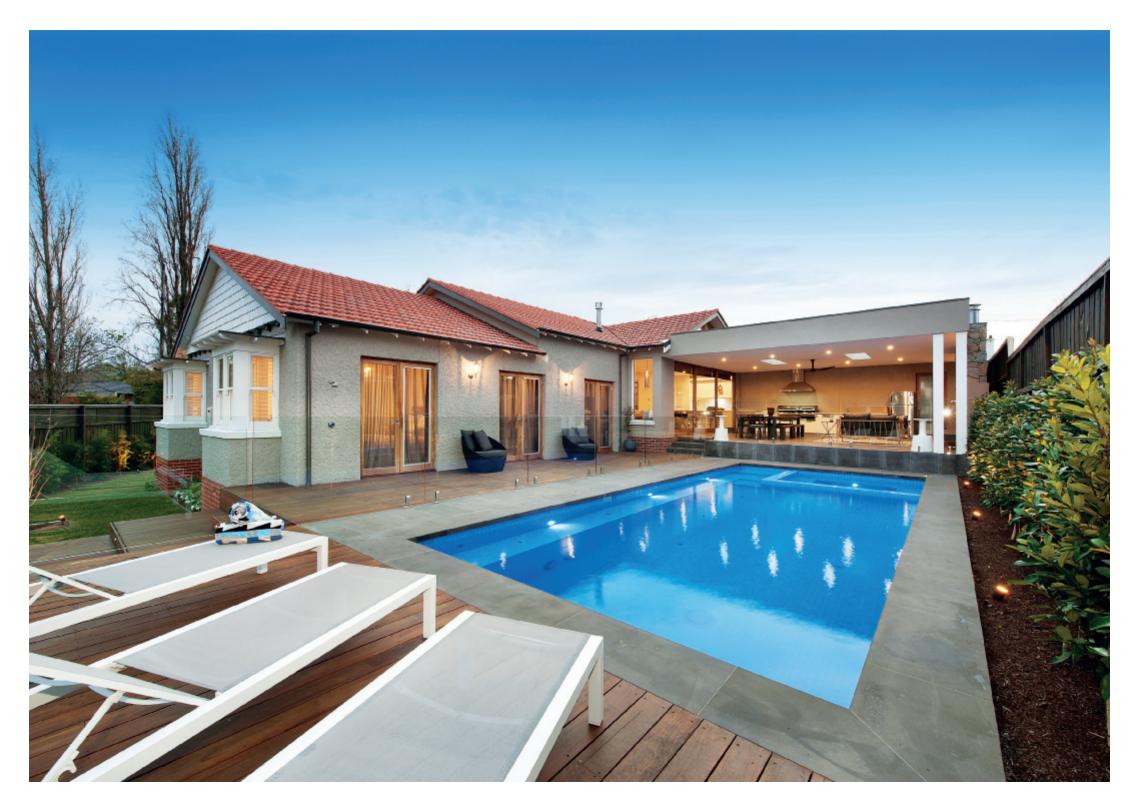

## "Baile"

Every conceivable luxury has been meticulously considered in this impressive family abode. Catering to families who appreciate exceptional quality, this is a place to call home for many years to come. Magnificently situated adjacent to & opposite parkland, it offers close proximity to schools, Murrumbeena station & cafes & Chadstone. Double door entry reveals timber floors, ornate ceilings & leadlight windows in the wide hallway, elegant sitting room with open fire & formal dining room with a gas fire. Vaulted ceilings add a wonderful sense of scale to the generous living/dining room with gas log-fire, study nook & state of the art Miele kitchen with butler's pantry. Full height sliding doors open to a sensational covered al fresco entertaining precinct with BBQ kitchen & open fire overlooking the heated pool & northeast private garden with gate to the park. The main bedroom is lavishly appointed with a designer en-suite & dressing room. A fabulous children's wing comprises four double bedrooms (BIRS), stylish bathroom & spacious media/ theatre room. Comprehensively appointed with security system, heating/cooling, powder-room, mud-room, laundry & internally accessed double garage. Land size: 1,150sqm approx.