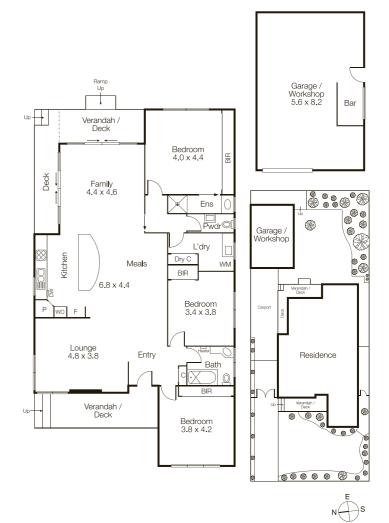

## 30 Dickens Street Bentleigh

Entertain your options in a prized family pocket with this quality 3-bedroom period home showcasing superior comfort and sun splashed al fresco style in close walking distance to the thriving Patterson Road shopping strip, Victory Park and city train. Beautifully maintained featuring dual living areas and granite kitchen opening to private garden entertaining for all seasons. Two bedrooms (BIRs) and bathroom zoned to the front, and generous master (BIRs & en suite) to the rear. Climate controlled with immediate appeal and outstanding future potential. Land size: 585sqm.