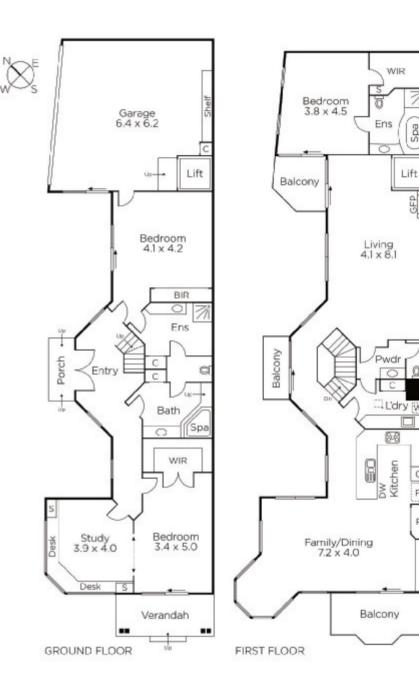

## Outstanding Beachfront Opportunity

Commanding uninterrupted panoramic vistas of the bay, this sensational corner residence directly opposite the beach represents an exceptional opportunity to renovate or to rebuild as a luxury residence or boutique development (STCA). Maximizing the breathtaking views, the generous living and dining room with well-appointed kitchen and a formal room with open fire are on the first level opening to three balconies. Two spacious bedrooms with en-suites and robes are accompanied by a third bedroom (BIRS), large study and third bathroom. Includes alarm, video intercom, lift and double garage. Land Size: 217sqm approx.