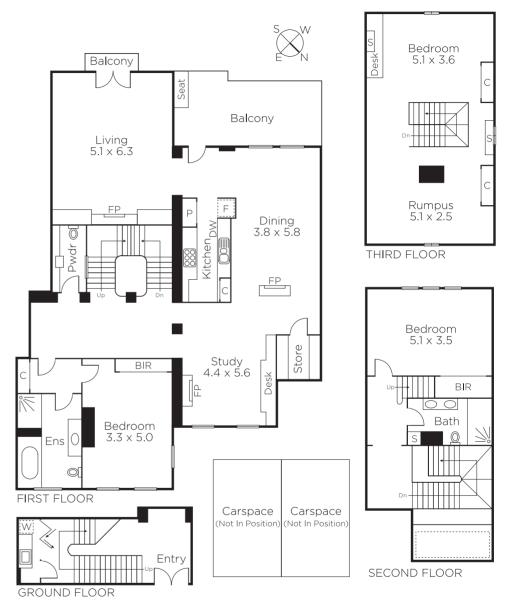

## Stunning Willsmere Residence with City Views

Exclusively situated in the historic Willsmere Building in one of Melbourne's most picturesque locations - this stunning apartment with panoramic City views will exceed all expectations with its light-filled multi-level living areas. Superb renovations preserving period attributes whilst delivering stylish living spaces with a sitting room, sleek granite/Euro kitchen & dining, informal living/study, 3 bedrooms, main with pristine ensuite, 2nd bedroom offers breathtaking city views & third bedroom with a magnificent, rare Mansard roof and beams. Incls. security intercom, hydronic heating, d/cooling, OFPs, 2-car spaces.