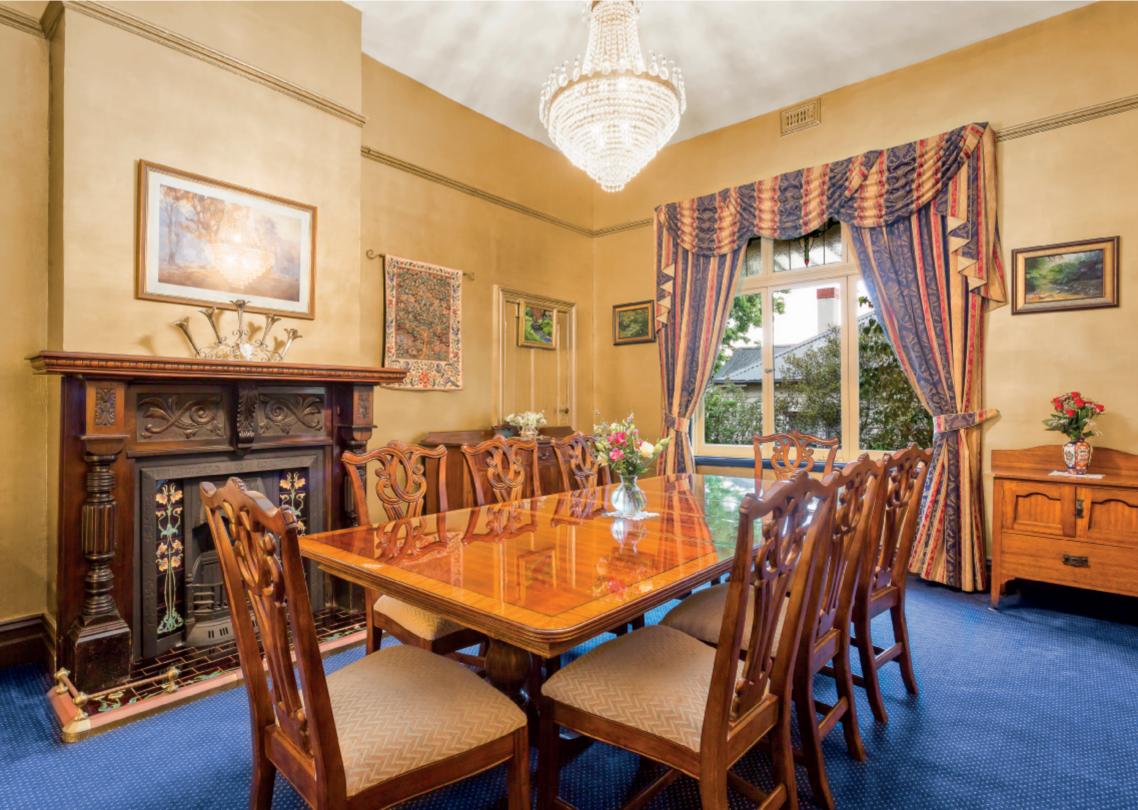

Highlighted by flexible family accommodation and subtle period attributes including timber fretwork, leadlight windows and the spacious proportions typical of its era. Enhanced by previous renovations and a split-level extension which have delivered wonderful zoned family living and entertaining spaces. The interior features a central Baltic Pine hallway opening to a study with bay window, formal dining room, four large bedrooms - main with WIR and ensuite; flowing to a generous family domain with country-style kitchen equipped with Euro appliances plus informal dining overlooking a separate family living area with adjacent laundry/drying room and a family bathroom. All opening to a paved alfresco dining area plus a studio or home office and adjoining workshop. Other features include security system, ducted heating, original OFPs, exceptional storage, off-street parking with rear access from Empress Road.