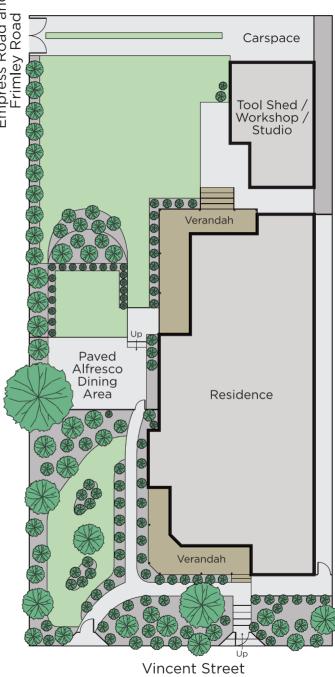

## "Devon" c1902 - Be Surprised by the Size

Gracing a magnificent garden allotment of over 1,000sqm with rear access - this impressive Edwardian family residence enjoys a typically leafy back-drop and front garden; situated in one of Surrey Hills' most sought-after tree-lined areas.

Highlighted by flexible family accommodation and subtle period attributes including timber fretwork, leadlight windows and the spacious proportions typical of its era. Enhanced by previous renovations and a split-level extension which have delivered wonderful zoned family living and entertaining spaces. The interior features a central Baltic Pine hallway opening to a study with bay window, formal dining room, four large bedrooms - main with WIR and ensuite; flowing to a generous family domain with country-style kitchen equipped with Euro appliances plus informal dining overlooking a separate family living area with adjacent laundry/drying room and a family bathroom. All opening to a paved alfresco dining area plus a studio or home office and adjoining workshop. Other features include security system, ducted heating, original OFPs, exceptional storage, off-street parking with rear access from Empress Road.