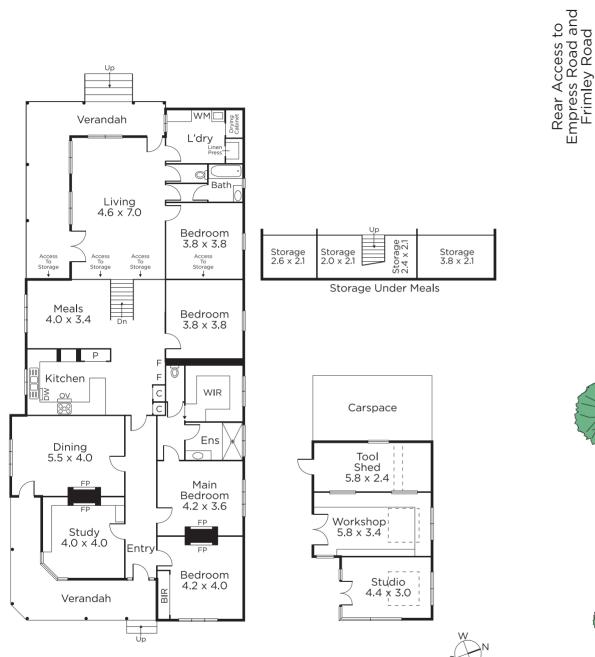

Highlighted by flexible family accommodation and subtle period attributes including timber fretwork, leadlight windows and the spacious proportions typical of its era. Enhanced by previous renovations and a split-level extension which have delivered wonderful zoned family living and entertaining spaces. The interior features a central Baltic Pine hallway opening to a study with bay window, formal dining room, four large bedrooms - main with WIR and ensuite; flowing to a generous family domain with country-style kitchen equipped with Euro appliances plus informal dining overlooking a separate family living area with adjacent laundry/drying room and a family bathroom. All opening to a paved alfresco dining area plus a studio or home office and adjoining workshop. Other features include security system, ducted heating, original OFPs, exceptional storage, off-street parking with rear access from Empress Road.