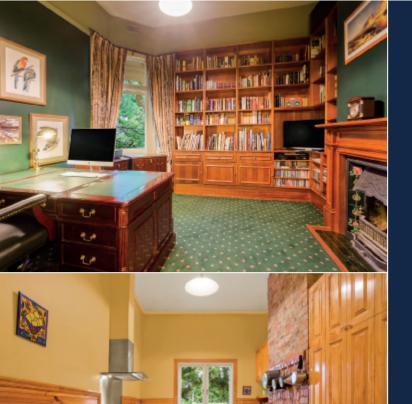

Highlighted by flexible family accommodation and subtle period attributes including timber fretwork, leadlight windows and the spacious proportions typical of its era. Enhanced by previous renovations and a split-level extension which have delivered wonderful zoned family living and entertaining spaces. The interior features a central Baltic Pine hallway opening to a study with bay window, formal dining room, four large bedrooms - main with WIR and ensuite; flowing to a generous family domain with country-style kitchen equipped with Euro appliances plus informal dining overlooking a separate family living area with adjacent laundry/drying room and a family bathroom. All opening to a paved alfresco dining area plus a studio or home office and adjoining workshop. Other features include security system, ducted heating, original OFPs, exceptional storage, off-street parking with rear access from Empress Road.