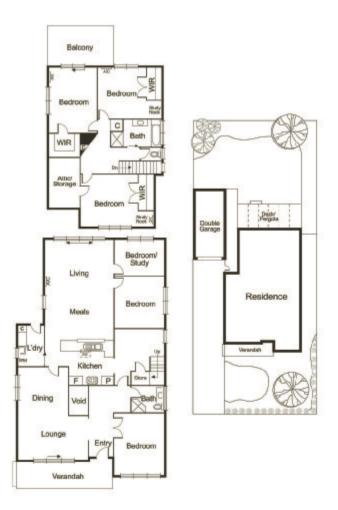

## 5+ land 2 above 2 abov

Live with great accommodation, the ideal orientation & a lifestyle location. Just moments to Tucker Rds local shops & sought after Primary school, this 5-bedroom, 2-bathroom home comes with expansive formal & informal lounge-dining, all-weather al fresco entertaining in a north facing backyard plus a garden-view home office easily adaptable as a 6th bedroom. Featuring a stone-topped solid timber kitchen, a suncatching balcony for the master bedroom & stylish bathrooms, this stunning family home has multiple split systems in addition to ducted heating, Baltic Pine floors & a tandem garage.