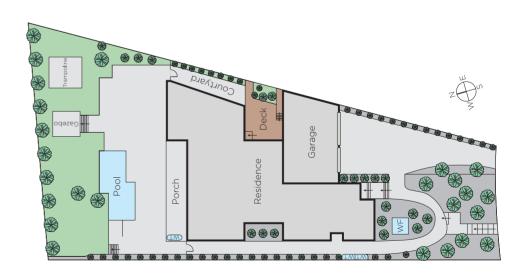

## Family Oasis within the Balwyn High Zone

Sympathetic style and designer flair unite with brilliant effect in this family home gracing one of the Balwyn High School zones most sought after locations. Well designed in its approach to space, exclusive appointments and entertaining prowess, this 6 bedroom, 3 bathroom home uses its sun-drenched north orientation with ease throughout with gallery-style living spaces and plentiful accommodation all taking in the scenic delights of a salt-water pool and garden terraces. Land size: 1,119sqm approx.