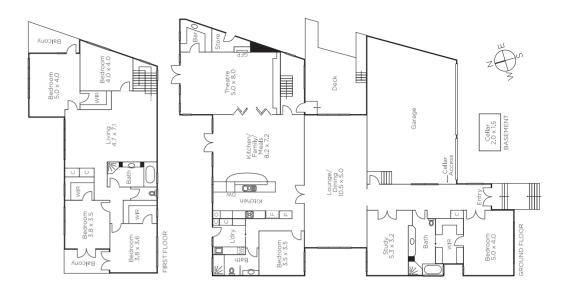

## Family Oasis within the Balwyn High Zone

Sympathetic style and designer flair unite with brilliant effect in this family home gracing one of the Balwyn High School zones most sought after locations. Well designed in its approach to space, exclusive appointments and entertaining prowess, this 6 bedroom, 3 bathroom home uses its sun-drenched north orientation with ease throughout with gallery-style living spaces and plentiful accommodation all taking in the scenic delights of a salt-water pool and garden terraces. Land size: 1,119sqm approx.