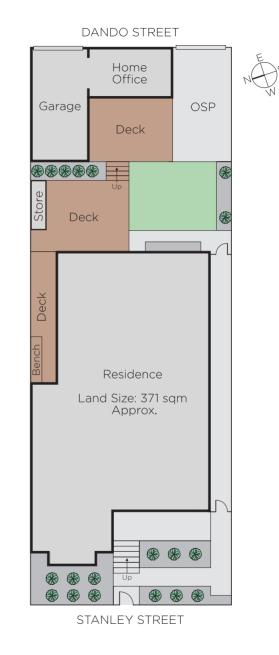

## "Norwood" - Federation Heritage meets Contemporary Style

A dramatic transformation has taken place behind the distinctive facade of this superb, elevated, solid brick double fronted Federation home with its origins dating back to the late 1890s early 1900s. Renovated from the ground up with attention to detail the home is immaculately presented and will not disappoint the most fastidious buyers. Set in easy care landscaped gardens the home is highlighted by front City skyline views from the welcoming verandah, retained period features including external heritage colours, Baltic Pine hallway, ceiling roses, high ceilings and leadlight glass seamlessly blended with cutting edge contemporary styling. The accommodation includes three bedrooms, main with a pristine ensuite and WIR, sparkling family bathroom and laundry with CaesarStone benchtops. Other features include alarm, zoned ducted heating and cooling, R/C air conditioners in each bedroom, solar HWS, 6-star energy rating, ample storage, home office or study, rare remote garage and off-street parking via Dando Street. This stunning home is perfectly matched to today's chic inner-city lifestyles with its position in the coveted, historic Richmond Hill precinct.