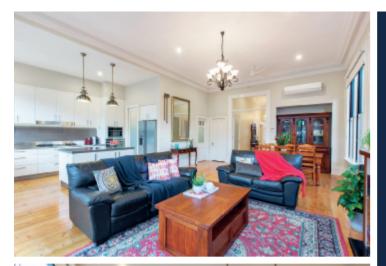

## "Norwood" - Federation Heritage meets Contemporary Style

A dramatic transformation has taken place behind the distinctive facade of this superb, elevated, solid brick double fronted Federation home with its origins dating back to the late 1890s early 1900s. Renovated from the ground up with attention to detail the home is immaculately presented and will not disappoint the most fastidious buyers. Set in easy care landscaped gardens the home is highlighted by front City skyline views from the welcoming verandah, retained period features including external heritage colours, Baltic Pine hallway, ceiling roses, high ceilings and leadlight glass seamlessly blended with cutting edge contemporary styling. The accommodation includes three bedrooms, main with a pristine ensuite and WIR, sparkling family bathroom and laundry with CaesarStone benchtops. Other features include alarm, zoned ducted heating and cooling, R/C air conditioners in each bedroom, solar HWS, 6-star energy rating, ample storage, home office or study, rare remote garage and off-street parking via Dando Street. This stunning home is perfectly matched to today's chic inner-city lifestyles with its position in the coveted, historic Richmond Hill precinct.