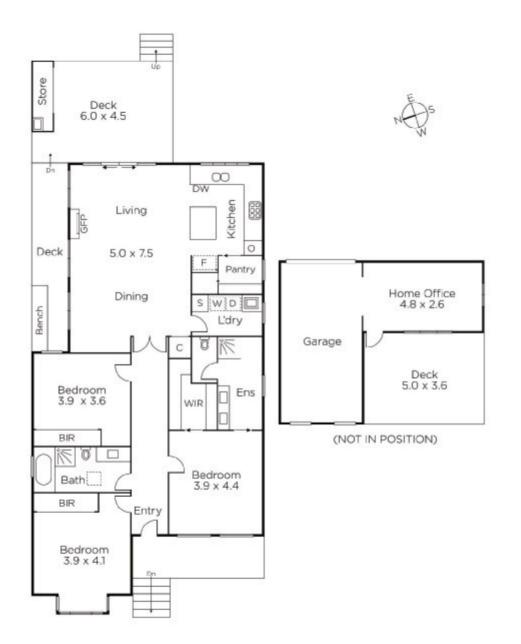

## "Norwood" - Federation Heritage meets Contemporary Style

A dramatic transformation has taken place behind the distinctive facade of this superb, elevated, solid brick double fronted Federation home with its origins dating back to the late 1890s early 1900s. Renovated from the ground up with attention to detail the home is immaculately presented and will not disappoint the most fastidious buyers. Set in easy care landscaped gardens the home is highlighted by front City skyline views from the welcoming verandah, retained period features including external heritage colours, Baltic Pine hallway, ceiling roses, high ceilings and leadlight glass seamlessly blended with cutting edge contemporary styling. The accommodation includes three bedrooms, main with a pristine ensuite and WIR, sparkling family bathroom and laundry with CaesarStone benchtops. Other features include alarm, zoned ducted heating and cooling, R/C air conditioners in each bedroom, solar HWS, 6-star energy rating, ample storage, home office or study, rare remote garage and off-street parking via Dando Street. This stunning home is perfectly matched to today's chic inner-city lifestyles with its position in the coveted, historic Richmond Hill precinct.