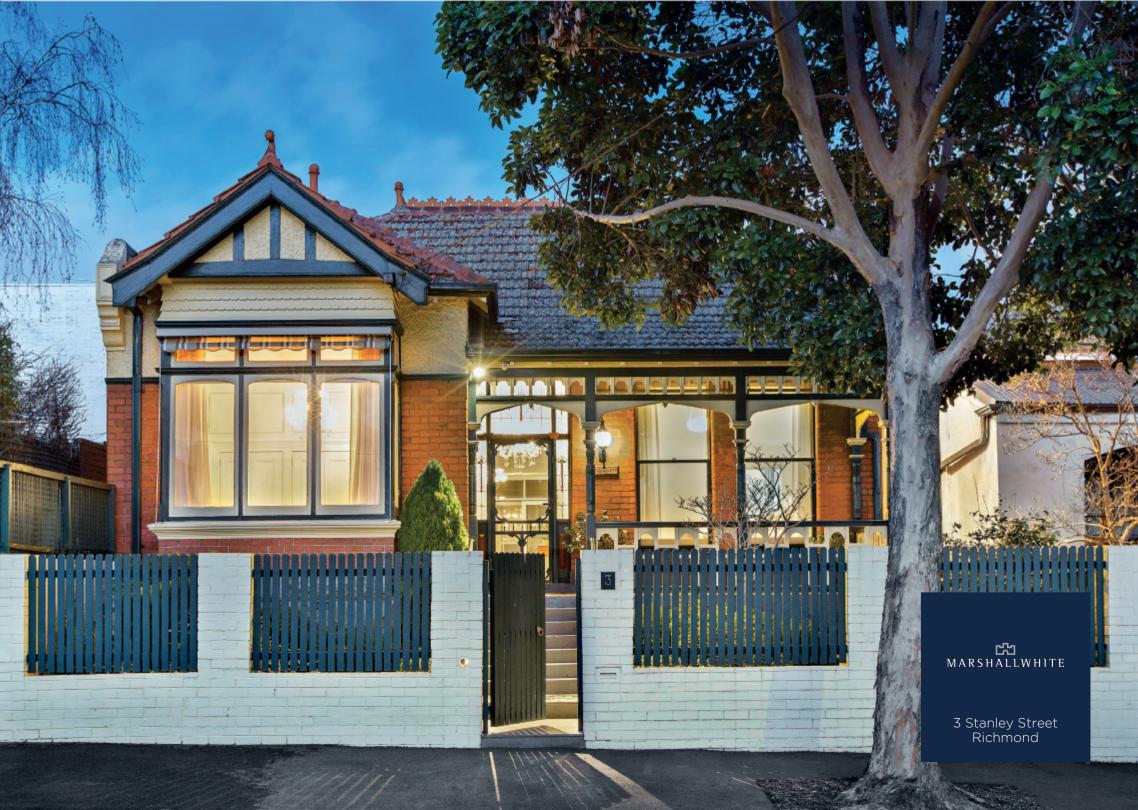

## "Norwood" - Federation Heritage meets Contemporary Style

A dramatic transformation has taken place behind the distinctive facade of this superb, elevated, solid brick double fronted Federation home with its origins dating back to the late 1890s early 1900s. Renovated from the ground up with attention to detail the home is immaculately presented and will not disappoint the most fastidious buyers. Set in easy care landscaped gardens the home is highlighted by front City skyline views from the welcoming verandah, retained period features including external heritage colours, Baltic Pine hallway, ceiling roses, high ceilings and leadlight glass seamlessly blended with cutting edge contemporary styling. The accommodation includes three bedrooms, main with a pristine ensuite and WIR, sparkling family bathroom and laundry with CaesarStone benchtops. Other features include alarm, zoned ducted heating and cooling, R/C air conditioners in each bedroom, solar HWS, 6-star energy rating, ample storage, home office or study, rare remote garage and off-street parking via Dando Street. This stunning home is perfectly matched to today's chic inner-city lifestyles with its position in the coveted, historic Richmond Hill precinct.