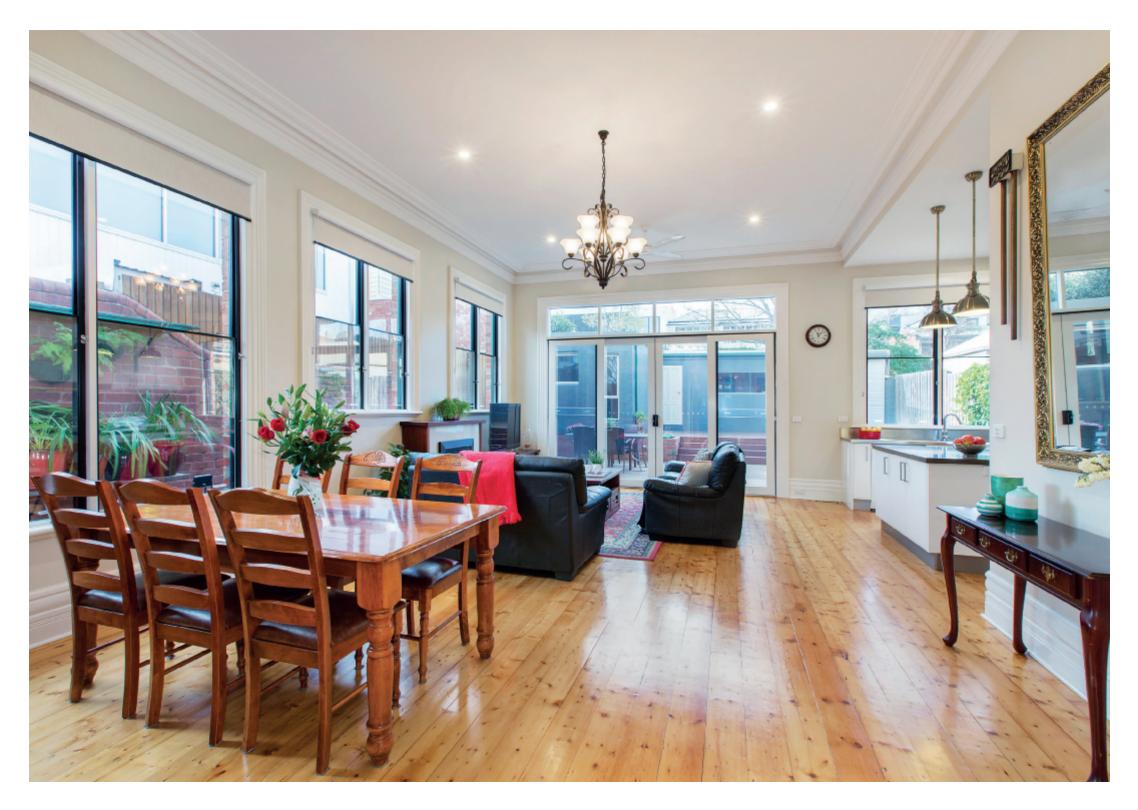

## "Norwood" - Federation Heritage meets Contemporary Style

A dramatic transformation has taken place behind the distinctive facade of this superb, elevated, solid brick double fronted Federation home with its origins dating back to the late 1890s early 1900s. Renovated from the ground up with attention to detail the home is immaculately presented and will not disappoint the most fastidious buyers. Set in easy care landscaped gardens the home is highlighted by front City skyline views from the welcoming verandah, retained period features including external heritage colours, Baltic Pine hallway, ceiling roses, high ceilings and leadlight glass seamlessly blended with cutting edge contemporary styling. The accommodation includes three bedrooms, main with a pristine ensuite and WIR, sparkling family bathroom and laundry with CaesarStone benchtops. Other features include alarm, zoned ducted heating and cooling, R/C air conditioners in each bedroom, solar HWS, 6-star energy rating, ample storage, home office or study, rare remote garage and off-street parking via Dando Street. This stunning home is perfectly matched to today's chic inner-city lifestyles with its position in the coveted, historic Richmond Hill precinct.