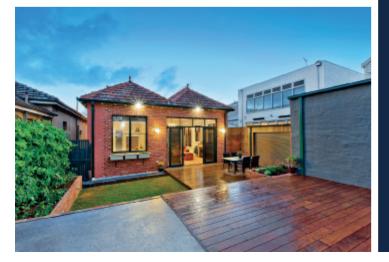

## "Norwood" - Federation Heritage meets Contemporary Style

A dramatic transformation has taken place behind the distinctive facade of this superb, elevated, solid brick double fronted Federation home with its origins dating back to the late 1890s early 1900s. Renovated from the ground up with attention to detail the home is immaculately presented and will not disappoint the most fastidious buyers. Set in easy care landscaped gardens the home is highlighted by front City skyline views from the welcoming verandah, retained period features including external heritage colours, Baltic Pine hallway, ceiling roses, high ceilings and leadlight glass seamlessly blended with cutting edge contemporary styling. The accommodation includes three bedrooms, main with a pristine ensuite and WIR, sparkling family bathroom and laundry with CaesarStone benchtops. Other features include alarm, zoned ducted heating and cooling, R/C air conditioners in each bedroom, solar HWS, 6-star energy rating, ample storage, home office or study, rare remote garage and off-street parking via Dando Street. This stunning home is perfectly matched to today's chic inner-city lifestyles with its position in the coveted, historic Richmond Hill precinct.