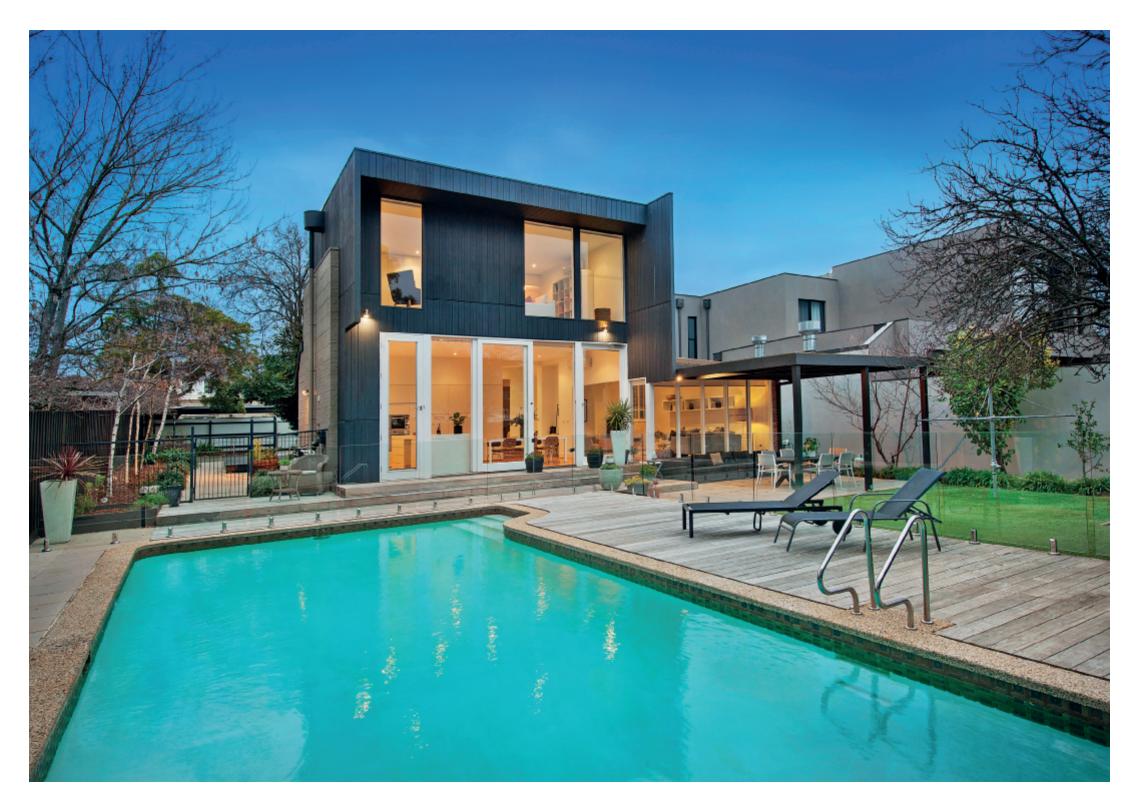

## Irresistible Style, Idyllic Location

The instant appeal of this 4-bedroom Scandinavian inspired family residence is matched by exceptionally spacious and impeccably stylish interior dimensions. It is further enhanced by a modern architecturally designed two-story renovation overlooking a stunning north-facing garden and pool. Original Baltic pine floors flow through the L-shaped hall to a superbly proportioned sitting and formal dining room that opens out to a leafy private deck and garden. Exceptionally high ceilings and floor to ceiling glass allow an abundance of northern light to stream through to the sleek gourmet kitchen and the spacious family dining area with the adjoining living room. This whole area overlooks the landscaped north-facing garden which features a large covered terrace and picturesque pool. Intelligently zoned accommodation has the main bedroom with walk in robe, stylish en-suite and a second bathroom downstairs while three additional bedrooms fitted with built in robes, a third designer bathroom and huge second family room are upstairs. Enviably situated near schools, Hedgeley Dene, Central Park and Darling station, it also includes an alarm, Euro-laundry, storage and double carport. Land size: 808sqm approx.