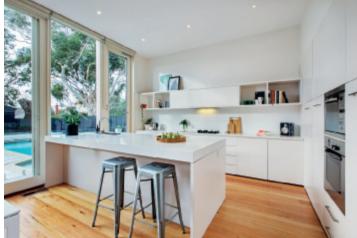

## Irresistible Style, Idyllic Location

The instant appeal of this 4-bedroom Scandinavian inspired family residence is matched by exceptionally spacious and impeccably stylish interior dimensions. It is further enhanced by a modern architecturally designed two-story renovation overlooking a stunning north-facing garden and pool. Original Baltic pine floors flow through the L-shaped hall to a superbly proportioned sitting and formal dining room that opens out to a leafy private deck and garden. Exceptionally high ceilings and floor to ceiling glass allow an abundance of northern light to stream through to the sleek gourmet kitchen and the spacious family dining area with the adjoining living room. This whole area overlooks the landscaped north-facing garden which features a large covered terrace and picturesque pool. Intelligently zoned accommodation has the main bedroom with walk in robe, stylish en-suite and a second bathroom downstairs while three additional bedrooms fitted with built in robes, a third designer bathroom and huge second family room are upstairs. Enviably situated near schools, Hedgeley Dene, Central Park and Darling station, it also includes an alarm, Euro-laundry, storage and double carport. Land size: 808sqm approx.