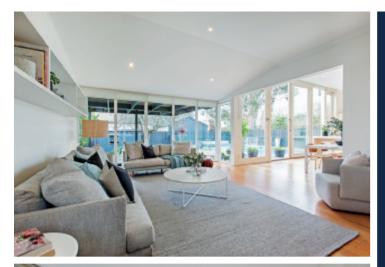

## Irresistible Style, Idyllic Location

The instant appeal of this 4-bedroom Scandinavian inspired family residence is matched by exceptionally spacious and impeccably stylish interior dimensions. It is further enhanced by a modern architecturally designed two-story renovation overlooking a stunning north-facing garden and pool. Original Baltic pine floors flow through the L-shaped hall to a superbly proportioned sitting and formal dining room that opens out to a leafy private deck and garden. Exceptionally high ceilings and floor to ceiling glass allow an abundance of northern light to stream through to the sleek gourmet kitchen and the spacious family dining area with the adjoining living room. This whole area overlooks the landscaped north-facing garden which features a large covered terrace and picturesque pool. Intelligently zoned accommodation has the main bedroom with walk in robe, stylish en-suite and a second bathroom downstairs while three additional bedrooms fitted with built in robes, a third designer bathroom and huge second family room are upstairs. Enviably situated near schools, Hedgeley Dene, Central Park and Darling station, it also includes an alarm, Euro-laundry, storage and double carport. Land size: 808sqm approx.