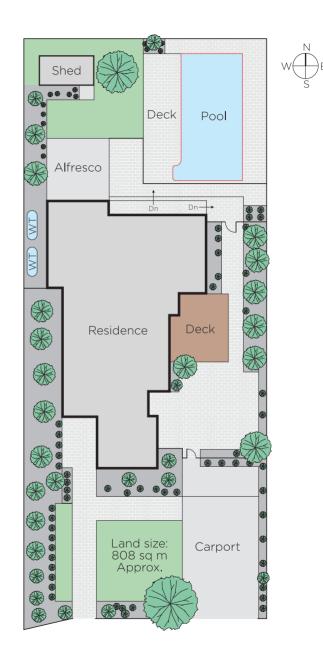

## Irresistible Style, Idyllic Location

The instant appeal of this 4-bedroom Scandinavian inspired family residence is matched by exceptionally spacious and impeccably stylish interior dimensions. It is further enhanced by a modern architecturally designed two-story renovation overlooking a stunning north-facing garden and pool. Original Baltic pine floors flow through the L-shaped hall to a superbly proportioned sitting and formal dining room that opens out to a leafy private deck and garden. Exceptionally high ceilings and floor to ceiling glass allow an abundance of northern light to stream through to the sleek gourmet kitchen and the spacious family dining area with the adjoining living room. This whole area overlooks the landscaped north-facing garden which features a large covered terrace and picturesque pool. Intelligently zoned accommodation has the main bedroom with walk in robe, stylish en-suite and a second bathroom downstairs while three additional bedrooms fitted with built in robes, a third designer bathroom and huge second family room are upstairs. Enviably situated near schools, Hedgeley Dene, Central Park and Darling station, it also includes an alarm, Euro-laundry, storage and double carport. Land size: 808sqm approx.