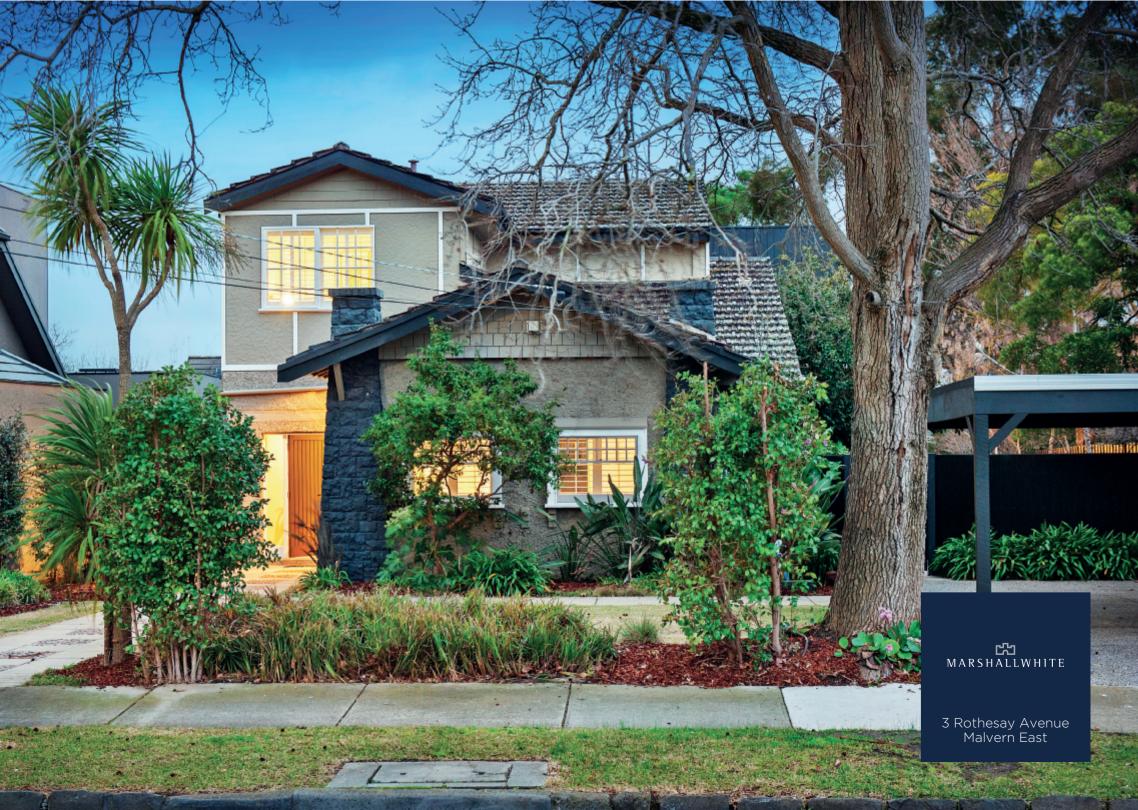

## Irresistible Style, Idyllic Location

The instant appeal of this 4-bedroom Scandinavian inspired family residence is matched by exceptionally spacious and impeccably stylish interior dimensions. It is further enhanced by a modern architecturally designed two-story renovation overlooking a stunning north-facing garden and pool. Original Baltic pine floors flow through the L-shaped hall to a superbly proportioned sitting and formal dining room that opens out to a leafy private deck and garden. Exceptionally high ceilings and floor to ceiling glass allow an abundance of northern light to stream through to the sleek gourmet kitchen and the spacious family dining area with the adjoining living room. This whole area overlooks the landscaped north-facing garden which features a large covered terrace and picturesque pool. Intelligently zoned accommodation has the main bedroom with walk in robe, stylish en-suite and a second bathroom downstairs while three additional bedrooms fitted with built in robes, a third designer bathroom and huge second family room are upstairs. Enviably situated near schools, Hedgeley Dene, Central Park and Darling station, it also includes an alarm, Euro-laundry, storage and double carport. Land size: 808sqm approx.

3rothesayavenue-malverneast.com

4 🚍 3 🖆 2 🚍

Auction Saturday 19th August at 12noon James Tomlinson 0408 350 684 Rae Tomlinson 0418 336 234

1111 High Street Armadale marshallwhite.com.au

Disclaimer: Information provided is believed to be accurate as at the date of printing, no responsibility is taken for any errors or omissions. It is your responsibility to obtain independent, professional advice. Personal information collected from you is for security purposes and to contact you should the property sell prior to auction. We may use this information to provide you with other real estate services including referrals to authorised financial services' providers. Visit our website at www.marshallwhite.com.au for our privacy policy.