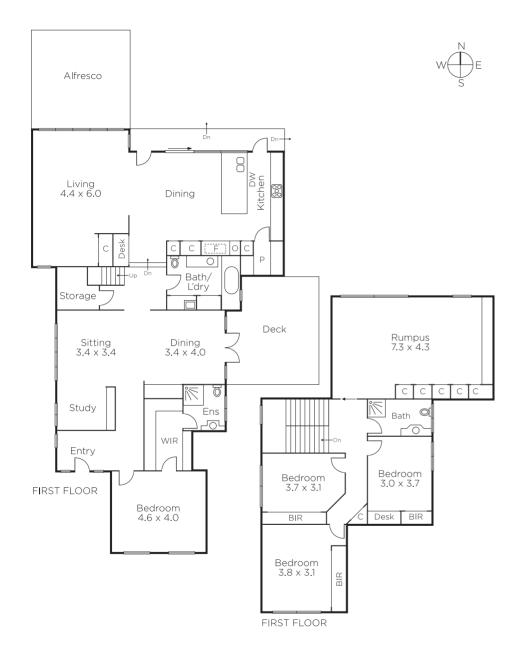

## Irresistible Style, Idyllic Location

The instant appeal of this 4-bedroom Scandinavian inspired family residence is matched by exceptionally spacious and impeccably stylish interior dimensions. It is further enhanced by a modern architecturally designed two-story renovation overlooking a stunning north-facing garden and pool. Original Baltic pine floors flow through the L-shaped hall to a superbly proportioned sitting and formal dining room that opens out to a leafy private deck and garden. Exceptionally high ceilings and floor to ceiling glass allow an abundance of northern light to stream through to the sleek gourmet kitchen and the spacious family dining area with the adjoining living room. This whole area overlooks the landscaped north-facing garden which features a large covered terrace and picturesque pool. Intelligently zoned accommodation has the main bedroom with walk in robe, stylish en-suite and a second bathroom downstairs while three additional bedrooms fitted with built in robes, a third designer bathroom and huge second family room are upstairs. Enviably situated near schools, Hedgeley Dene, Central Park and Darling station, it also includes an alarm, Euro-laundry, storage and double carport. Land size: 808sqm approx.