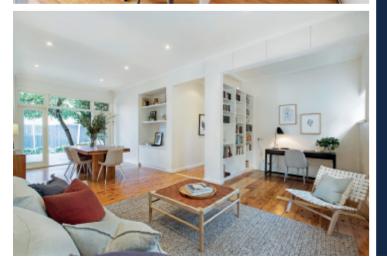

## Irresistible Style, Idyllic Location

The instant appeal of this 4-bedroom Scandinavian inspired family residence is matched by exceptionally spacious and impeccably stylish interior dimensions. It is further enhanced by a modern architecturally designed two-story renovation overlooking a stunning north-facing garden and pool. Original Baltic pine floors flow through the L-shaped hall to a superbly proportioned sitting and formal dining room that opens out to a leafy private deck and garden. Exceptionally high ceilings and floor to ceiling glass allow an abundance of northern light to stream through to the sleek gourmet kitchen and the spacious family dining area with the adjoining living room. This whole area overlooks the landscaped north-facing garden which features a large covered terrace and picturesque pool. Intelligently zoned accommodation has the main bedroom with walk in robe, stylish en-suite and a second bathroom downstairs while three additional bedrooms fitted with built in robes, a third designer bathroom and huge second family room are upstairs. Enviably situated near schools, Hedgeley Dene, Central Park and Darling station, it also includes an alarm, Euro-laundry, storage and double carport. Land size: 808sqm approx.