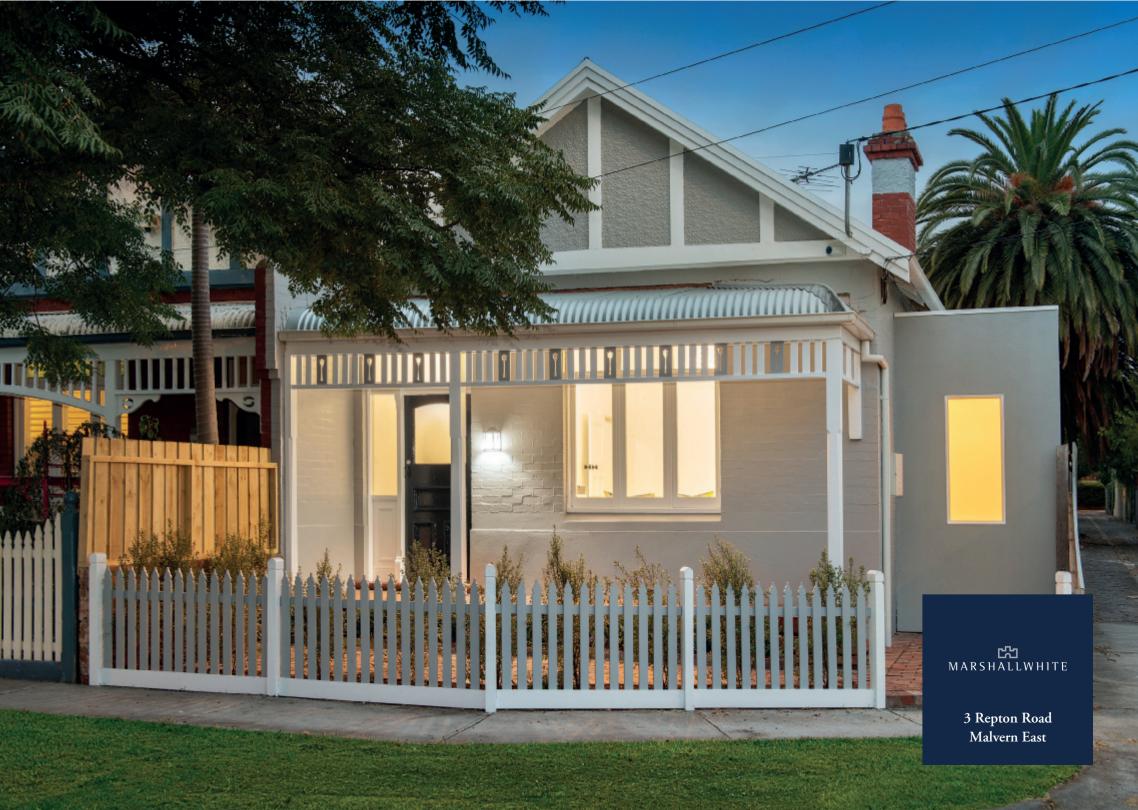

## Light, Bright and Picture Perfect

Beyond an appealing Edwardian facade lies a re-imagined residence of the utmost quality. Light-filled and flawless, this beauty blends charming period features with spectacular modern living. The stunning master (walk-in robe/ ensuite) is complemented by two equally beautiful bedrooms and a bright central bathroom. Timber floors flow through to a breathtaking extension with impressive open-plan kitchen, dining and living and a fabulous north-facing courtyard with off-street parking option. In a highly desirable position close to trains, trams and Dandenong Road, with Ardrie Park at the end of the street.