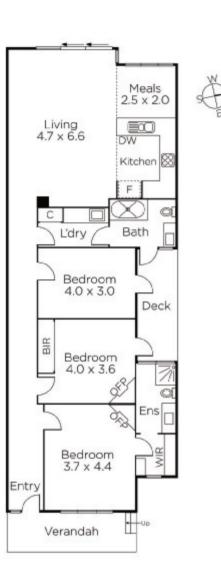

## Light, Bright and Picture Perfect

Beyond an appealing Edwardian facade lies a re-imagined residence of the utmost quality. Light-filled and flawless, this beauty blends charming period features with spectacular modern living. The stunning master (walk-in robe/ ensuite) is complemented by two equally beautiful bedrooms and a bright central bathroom. Timber floors flow through to a breathtaking extension with impressive open-plan kitchen, dining and living and a fabulous north-facing courtyard with off-street parking option. In a highly desirable position close to trains, trams and Dandenong Road, with Ardrie Park at the end of the street.