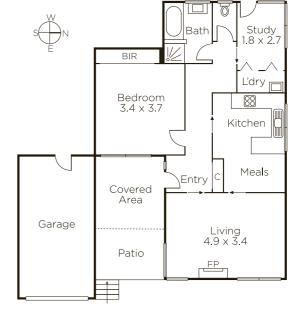

## Beautifully Bright Single Level Surprise

Beautifully bright and freshly refurbished throughout, this simply delightful single bedroom plus study home creates an exceptional low maintenance lifestyle opportunity in a wonderfully convenient yet blissfully quiet location. Loved and respectfully cared for by the same owner for more than thirty five years, impeccably maintained proportions have been meticulously updated to provide a stylish, spacious environment ready for immediate enjoyment of the area's vibrant café culture, Armadale and Malvern shopping and easy access to trams, trains and the Monash Freeway. A light filled living room enjoying leafy aspects, double bedroom with extensive robes and a sunny study are complemented by a charming kitchen, adjoining dining, crisp white finished bathroom and bluestone paved courtyard providing ideal space for alfresco entertaining under a broad blue sky. Includes heating, cooling, lock up garage with secure rear access.