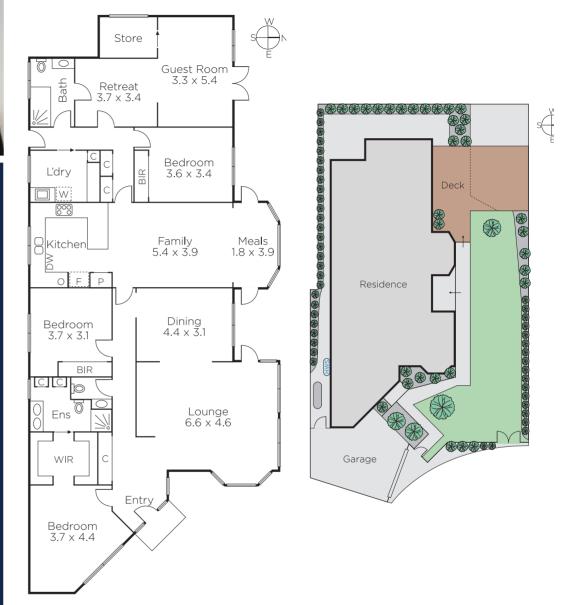

## Sensational Single Level Style

Recently renovated, this impressively proportioned, versatile & stylish contemporary residence delivers exemplary single level family living in a prestigious Golden Mile cul de sac near schools, trams & Balwyn Village. The expansive lounge & formal dining rooms, gourmet kitchen & family/meals area open to the private north garden with covered alfresco deck. The beautiful main bedroom with stunning marble en-suite & walk-in robe is complemented by two additional robed bedrooms & spacious 4th bedroom/retreat with en-suite/bathroom. Includes alarm, heating/cooling, pwdr-rm, laundry & double garage.