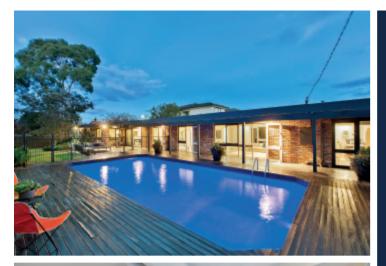

## Iconic Style, Idyllic Setting

The signature elements of an iconic Merchant Builders design underpin the timeless appeal of this sensational single level corner residence. Superbly refurbished to maintain its original character, the brilliantly zoned floorplan effortlessly responds to modern family requirements near Central Park, Hedgeley Dene, Darling station, Melbourne's best schools and shops. Oriented to the north, every room opens to the stunning garden and pool surrounds. Natural stone floors and timber lined ceilings feature through the expansive living and dining room with open fireplace, casual meals area and gourmet Ilve kitchen boasting stone benches. The main bedroom with stylish ensuite and walk in robe and a second bedroom enjoy their own wing while the sensational children's zone comprises two additional bedrooms, a study or 5th bedroom, designer bathroom and huge rumpus or media room. The living areas all open to the landscaped private north garden oasis with pool. A unique family sanctuary, it also includes video intercom, laundry, garden sheds, automatic gate and double carport. Alternatively its 936sqm approx. allotment with 2 street frontages is the perfect site to build a new luxury home to your own design (STCA).