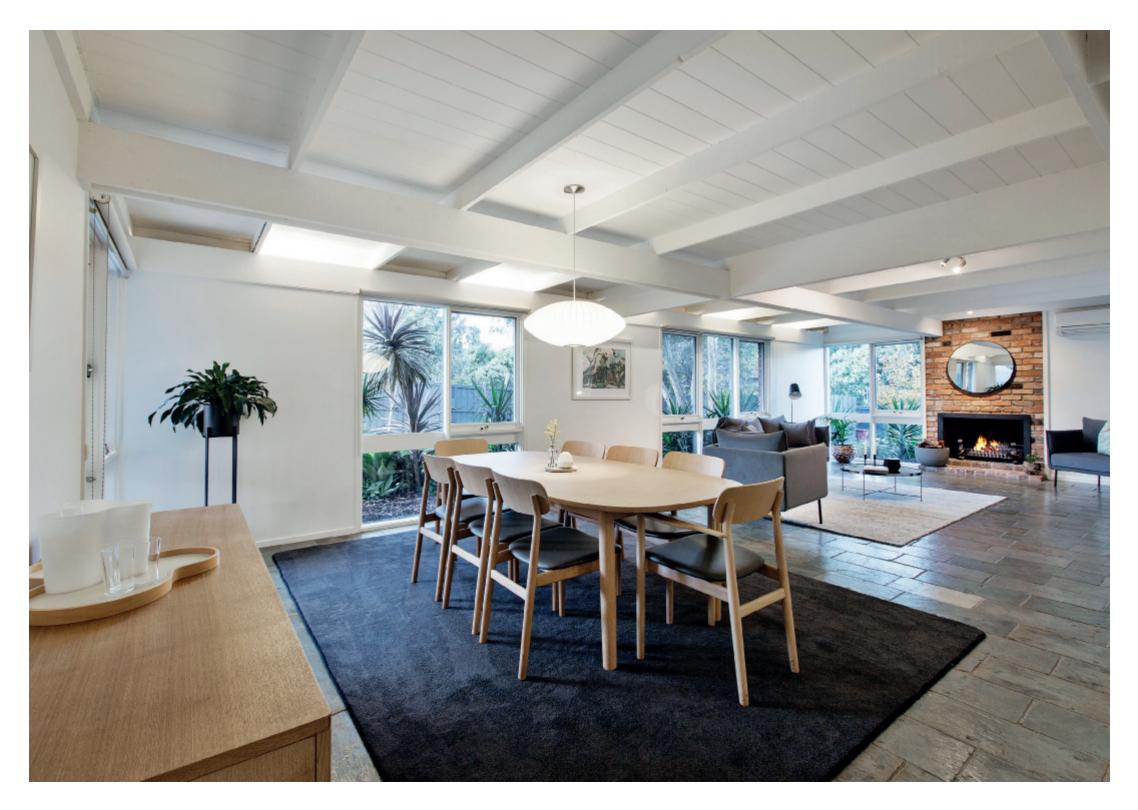

## Iconic Style, Idyllic Setting

The signature elements of an iconic Merchant Builders design underpin the timeless appeal of this sensational single level corner residence. Superbly refurbished to maintain its original character, the brilliantly zoned floorplan effortlessly responds to modern family requirements near Central Park, Hedgeley Dene, Darling station, Melbourne's best schools and shops. Oriented to the north, every room opens to the stunning garden and pool surrounds. Natural stone floors and timber lined ceilings feature through the expansive living and dining room with open fireplace, casual meals area and gourmet Ilve kitchen boasting stone benches. The main bedroom with stylish ensuite and walk in robe and a second bedroom enjoy their own wing while the sensational children's zone comprises two additional bedrooms, a study or 5th bedroom, designer bathroom and huge rumpus or media room. The living areas all open to the landscaped private north garden oasis with pool. A unique family sanctuary, it also includes video intercom, laundry, garden sheds, automatic gate and double carport. Alternatively its 936sqm approx. allotment with 2 street frontages is the perfect site to build a new luxury home to your own design (STCA).