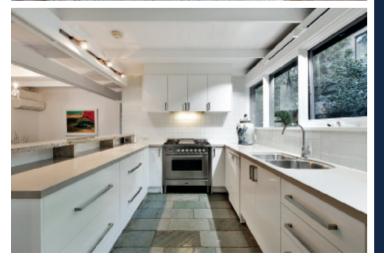

## Iconic Style, Idyllic Setting

The signature elements of an iconic Merchant Builders design underpin the timeless appeal of this sensational single level corner residence. Superbly refurbished to maintain its original character, the brilliantly zoned floorplan effortlessly responds to modern family requirements near Central Park, Hedgeley Dene, Darling station, Melbourne's best schools and shops. Oriented to the north, every room opens to the stunning garden and pool surrounds. Natural stone floors and timber lined ceilings feature through the expansive living and dining room with open fireplace, casual meals area and gourmet Ilve kitchen boasting stone benches. The main bedroom with stylish ensuite and walk in robe and a second bedroom enjoy their own wing while the sensational children's zone comprises two additional bedrooms, a study or 5th bedroom, designer bathroom and huge rumpus or media room. The living areas all open to the landscaped private north garden oasis with pool. A unique family sanctuary, it also includes video intercom, laundry, garden sheds, automatic gate and double carport. Alternatively its 936sqm approx. allotment with 2 street frontages is the perfect site to build a new luxury home to your own design (STCA).