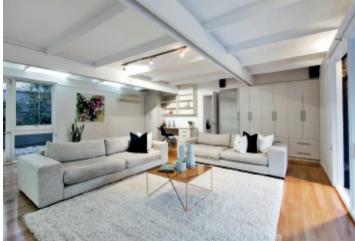

## Iconic Style, Idyllic Setting

The signature elements of an iconic Merchant Builders design underpin the timeless appeal of this sensational single level corner residence. Superbly refurbished to maintain its original character, the brilliantly zoned floorplan effortlessly responds to modern family requirements near Central Park, Hedgeley Dene, Darling station, Melbourne's best schools and shops. Oriented to the north, every room opens to the stunning garden and pool surrounds. Natural stone floors and timber lined ceilings feature through the expansive living and dining room with open fireplace, casual meals area and gourmet Ilve kitchen boasting stone benches. The main bedroom with stylish ensuite and walk in robe and a second bedroom enjoy their own wing while the sensational children's zone comprises two additional bedrooms, a study or 5th bedroom, designer bathroom and huge rumpus or media room. The living areas all open to the landscaped private north garden oasis with pool. A unique family sanctuary, it also includes video intercom, laundry, garden sheds, automatic gate and double carport. Alternatively its 936sqm approx. allotment with 2 street frontages is the perfect site to build a new luxury home to your own design (STCA).