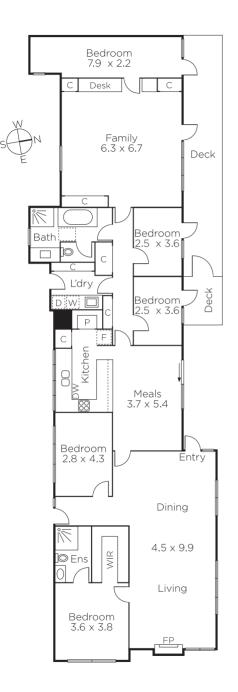

## Iconic Style, Idyllic Setting

The signature elements of an iconic Merchant Builders design underpin the timeless appeal of this sensational single level corner residence. Superbly refurbished to maintain its original character, the brilliantly zoned floorplan effortlessly responds to modern family requirements near Central Park, Hedgeley Dene, Darling station, Melbourne's best schools and shops. Oriented to the north, every room opens to the stunning garden and pool surrounds. Natural stone floors and timber lined ceilings feature through the expansive living and dining room with open fireplace, casual meals area and gourmet Ilve kitchen boasting stone benches. The main bedroom with stylish ensuite and walk in robe and a second bedroom enjoy their own wing while the sensational children's zone comprises two additional bedrooms, a study or 5th bedroom, designer bathroom and huge rumpus or media room. The living areas all open to the landscaped private north garden oasis with pool. A unique family sanctuary, it also includes video intercom, laundry, garden sheds, automatic gate and double carport. Alternatively its 936sqm approx. allotment with 2 street frontages is the perfect site to build a new luxury home to your own design (STCA).