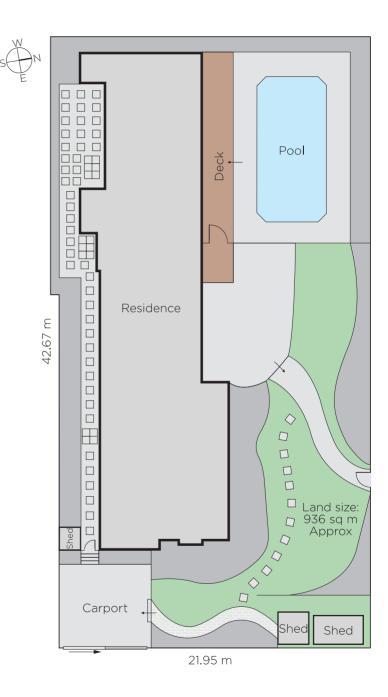

## Iconic Style, Idyllic Setting

The signature elements of an iconic Merchant Builders design underpin the timeless appeal of this sensational single level corner residence. Superbly refurbished to maintain its original character, the brilliantly zoned floorplan effortlessly responds to modern family requirements near Central Park, Hedgeley Dene, Darling station, Melbourne's best schools and shops. Oriented to the north, every room opens to the stunning garden and pool surrounds. Natural stone floors and timber lined ceilings feature through the expansive living and dining room with open fireplace, casual meals area and gourmet Ilve kitchen boasting stone benches. The main bedroom with stylish ensuite and walk in robe and a second bedroom enjoy their own wing while the sensational children's zone comprises two additional bedrooms, a study or 5th bedroom, designer bathroom and huge rumpus or media room. The living areas all open to the landscaped private north garden oasis with pool. A unique family sanctuary, it also includes video intercom, laundry, garden sheds, automatic gate and double carport. Alternatively its 936sqm approx. allotment with 2 street frontages is the perfect site to build a new luxury home to your own design (STCA).