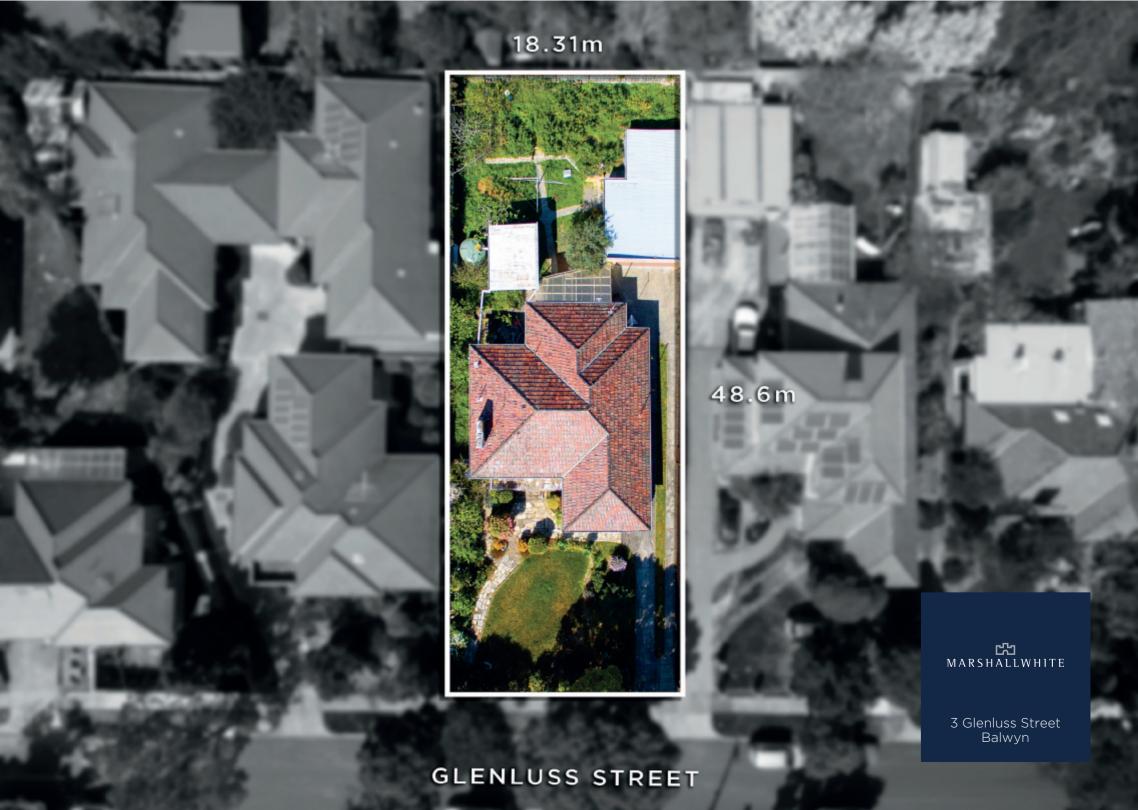

## Balwyn High Zone Development Opportunity

All the hard work has been done with plans and permits in place for the redevelopment of this exceptional property, with the construction of two new townhouses in the coveted Balwyn High zone. This generous elevated garden allotment of 893sqm approx. is ideal for new townhouses and promises excellent capital gains prospects in one of Melbourne's most sought-after residential precincts. Alternatively the existing late 1940s brick home in excellent condition could be renovated & extended in keeping with today's contemporary lifestyle (STCA).