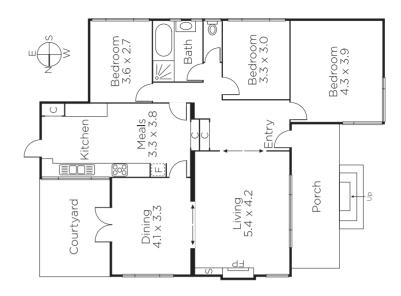

## Balwyn High Zone Development Opportunity

All the hard work has been done with plans and permits in place for the redevelopment of this exceptional property, with the construction of two new townhouses in the coveted Balwyn High zone. This generous elevated garden allotment of 893sqm approx. is ideal for new townhouses and promises excellent capital gains prospects in one of Melbourne's most sought-after residential precincts. Alternatively the existing late 1940s brick home in excellent condition could be renovated & extended in keeping with today's contemporary lifestyle (STCA).