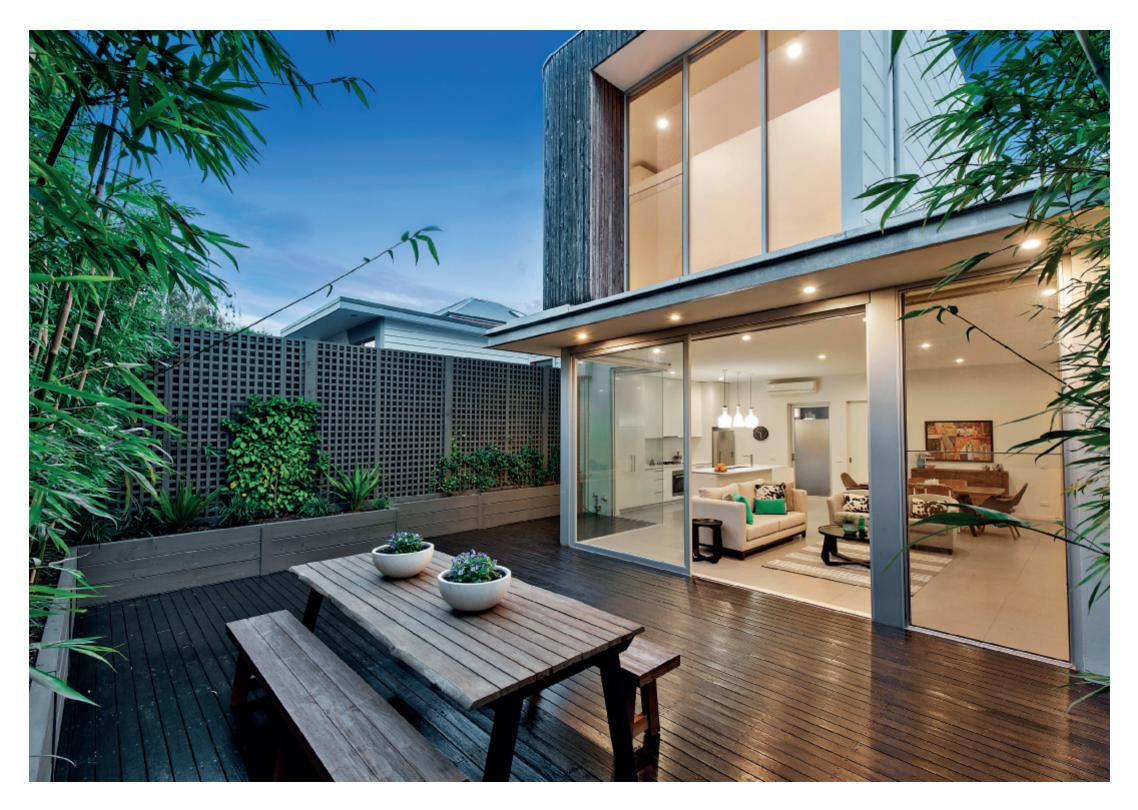

## Cosmopolitan Victorian in Lifestyle Location

This captivating, impeccably maintained free-standing Victorian cottage has been extensively renovated throughout delivering a stunning designer-styled interior enhanced by a two-storey rear extension incorporating new living spaces. Conveniently located in a period streetscape where off-street parking is scarce and ideally positioned within a moment of Glenferrie Road amenities including transport options, schools & Swinburne University. Flexibility and space is the key to the fabulous, light and bright, all-white interior contrasted by dark stained timber floors flowing through the hallway opening to a main bedroom with WIR and pristine ensuite, powder room, study and laundry. Whilst the upper level features a sleek family bathroom, two further bedrooms with BIRs and high ceilings. Highlighted by a superb contemporary kitchen with WIP, stone bench tops and Miele stainless steel appliances servicing an expansive living and dining domain with north facing floor-to-ceiling glass flowing to a private and sunny deck - perfect for indoor/outdoor entertaining and relaxation. Other features include Plantation Shutters, hydronic heating, R/C air-conditioners (living & upstairs), auto gate to a carport & tandem off-street parking.