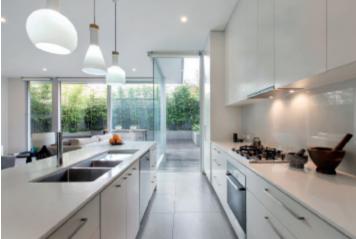

## Cosmopolitan Victorian in Lifestyle Location

This captivating, impeccably maintained free-standing Victorian cottage has been extensively renovated throughout delivering a stunning designer-styled interior enhanced by a two-storey rear extension incorporating new living spaces. Conveniently located in a period streetscape where off-street parking is scarce and ideally positioned within a moment of Glenferrie Road amenities including transport options, schools & Swinburne University. Flexibility and space is the key to the fabulous, light and bright, all-white interior contrasted by dark stained timber floors flowing through the hallway opening to a main bedroom with WIR and pristine ensuite, powder room, study and laundry. Whilst the upper level features a sleek family bathroom, two further bedrooms with BIRs and high ceilings. Highlighted by a superb contemporary kitchen with WIP, stone bench tops and Miele stainless steel appliances servicing an expansive living and dining domain with north facing floor-to-ceiling glass flowing to a private and sunny deck - perfect for indoor/outdoor entertaining and relaxation. Other features include Plantation Shutters, hydronic heating, R/C air-conditioners (living & upstairs), auto gate to a carport & tandem off-street parking.