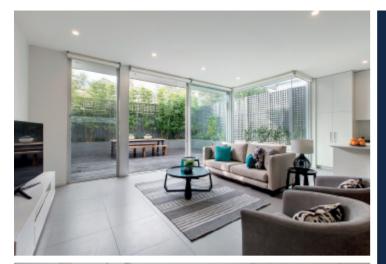

## Cosmopolitan Victorian in Lifestyle Location

This captivating, impeccably maintained free-standing Victorian cottage has been extensively renovated throughout delivering a stunning designer-styled interior enhanced by a two-storey rear extension incorporating new living spaces. Conveniently located in a period streetscape where off-street parking is scarce and ideally positioned within a moment of Glenferrie Road amenities including transport options, schools & Swinburne University. Flexibility and space is the key to the fabulous, light and bright, all-white interior contrasted by dark stained timber floors flowing through the hallway opening to a main bedroom with WIR and pristine ensuite, powder room, study and laundry. Whilst the upper level features a sleek family bathroom, two further bedrooms with BIRs and high ceilings. Highlighted by a superb contemporary kitchen with WIP, stone bench tops and Miele stainless steel appliances servicing an expansive living and dining domain with north facing floor-to-ceiling glass flowing to a private and sunny deck - perfect for indoor/outdoor entertaining and relaxation. Other features include Plantation Shutters, hydronic heating, R/C air-conditioners (living & upstairs), auto gate to a carport & tandem off-street parking.