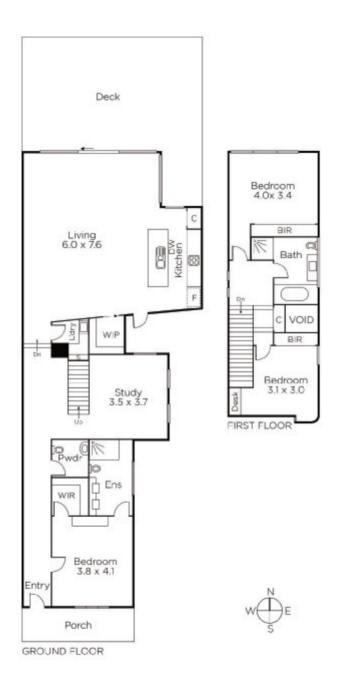

## Cosmopolitan Victorian in Lifestyle Location

This captivating, impeccably maintained free-standing Victorian cottage has been extensively renovated throughout delivering a stunning designer-styled interior enhanced by a two-storey rear extension incorporating new living spaces. Conveniently located in a period streetscape where off-street parking is scarce and ideally positioned within a moment of Glenferrie Road amenities including transport options, schools & Swinburne University. Flexibility and space is the key to the fabulous, light and bright, all-white interior contrasted by dark stained timber floors flowing through the hallway opening to a main bedroom with WIR and pristine ensuite, powder room, study and laundry. Whilst the upper level features a sleek family bathroom, two further bedrooms with BIRs and high ceilings. Highlighted by a superb contemporary kitchen with WIP, stone bench tops and Miele stainless steel appliances servicing an expansive living and dining domain with north facing floor-to-ceiling glass flowing to a private and sunny deck - perfect for indoor/outdoor entertaining and relaxation. Other features include Plantation Shutters, hydronic heating, R/C air-conditioners (living & upstairs), auto gate to a carport & tandem off-street parking.