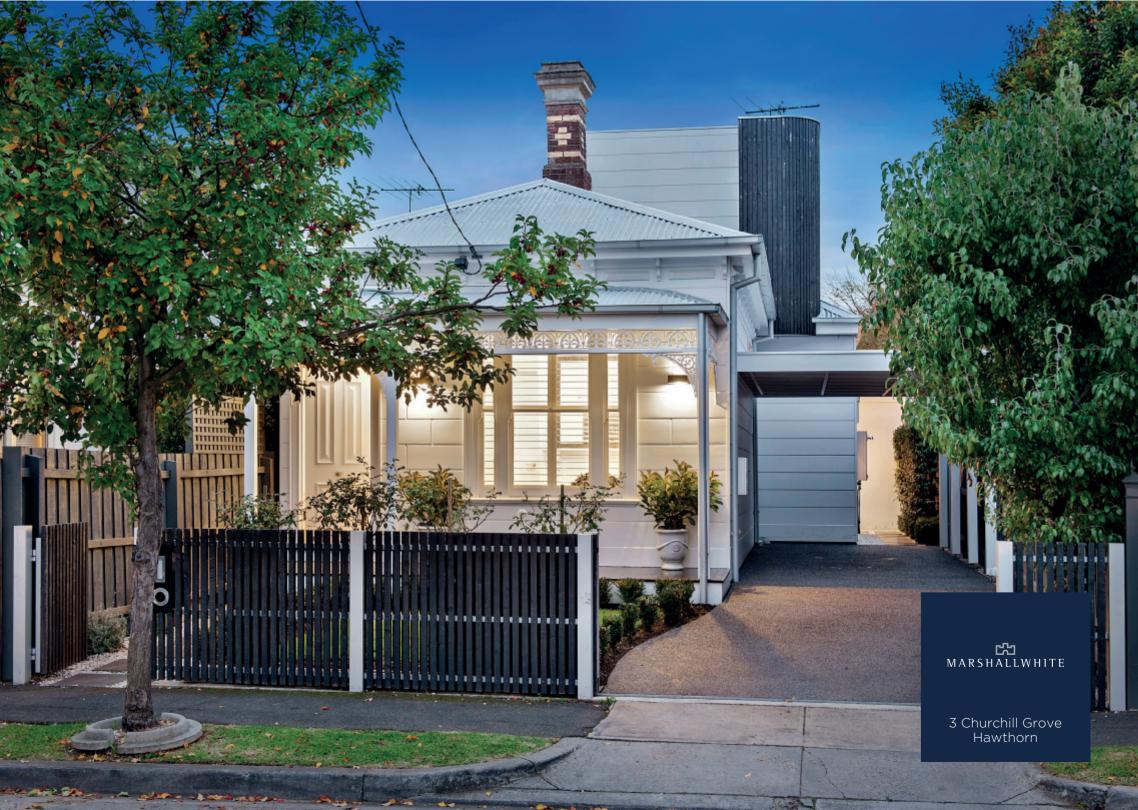

## Cosmopolitan Victorian in Lifestyle Location

This captivating, impeccably maintained free-standing Victorian cottage has been extensively renovated throughout delivering a stunning designer-styled interior enhanced by a two-storey rear extension incorporating new living spaces. Conveniently located in a period streetscape where off-street parking is scarce and ideally positioned within a moment of Glenferrie Road amenities including transport options, schools & Swinburne University. Flexibility and space is the key to the fabulous, light and bright, all-white interior contrasted by dark stained timber floors flowing through the hallway opening to a main bedroom with WIR and pristine ensuite, powder room, study and laundry. Whilst the upper level features a sleek family bathroom, two further bedrooms with BIRs and high ceilings. Highlighted by a superb contemporary kitchen with WIP, stone bench tops and Miele stainless steel appliances servicing an expansive living and dining domain with north facing floor-to-ceiling glass flowing to a private and sunny deck - perfect for indoor/outdoor entertaining and relaxation. Other features include Plantation Shutters, hydronic heating, R/C air-conditioners (living & upstairs), auto gate to a carport & tandem off-street parking.