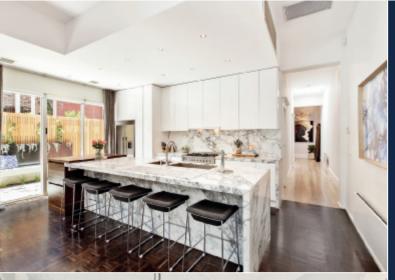

Positioned on the preferred northern side the interior features loads of natural light from large windows and skylights, polished timber and parquetry flooring, three bedrooms, main zoned to the rear with an ensuite, dressing room and courtyard/pool access, a family bathroom and adjacent laundry. The living areas are highlighted by full-height glass windows and doors overlooking a northern courtyard garden and a solar heated lap pool and spa. Including a state-of-the-art Carrara marble and prestige llve/Miele kitchen plus dining and living with study alcove divided by a two-way gas Heat'n Glo fireplace. An external selfcontained apartment ideal for guests or teenage accommodation plus a workshop located in a rear garden. Features include security, video intercom, high ceilings throughout, subtle period features, front double glazing, remote gates, carport & tandem off-street parking.