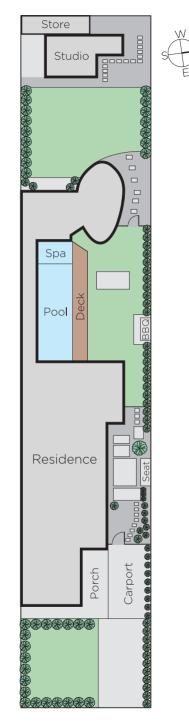

Positioned on the preferred northern side the interior features loads of natural light from large windows and skylights, polished timber and parquetry flooring, three bedrooms, main zoned to the rear with an ensuite, dressing room and courtyard/pool access, a family bathroom and adjacent laundry. The living areas are highlighted by full-height glass windows and doors overlooking a northern courtyard garden and a solar heated lap pool and spa. Including a state-of-the-art Carrara marble and prestige llve/Miele kitchen plus dining and living with study alcove divided by a two-way gas Heat'n Glo fireplace. An external selfcontained apartment ideal for guests or teenage accommodation plus a workshop located in a rear garden. Features include security, video intercom, high ceilings throughout, subtle period features, front double glazing, remote gates, carport & tandem off-street parking.