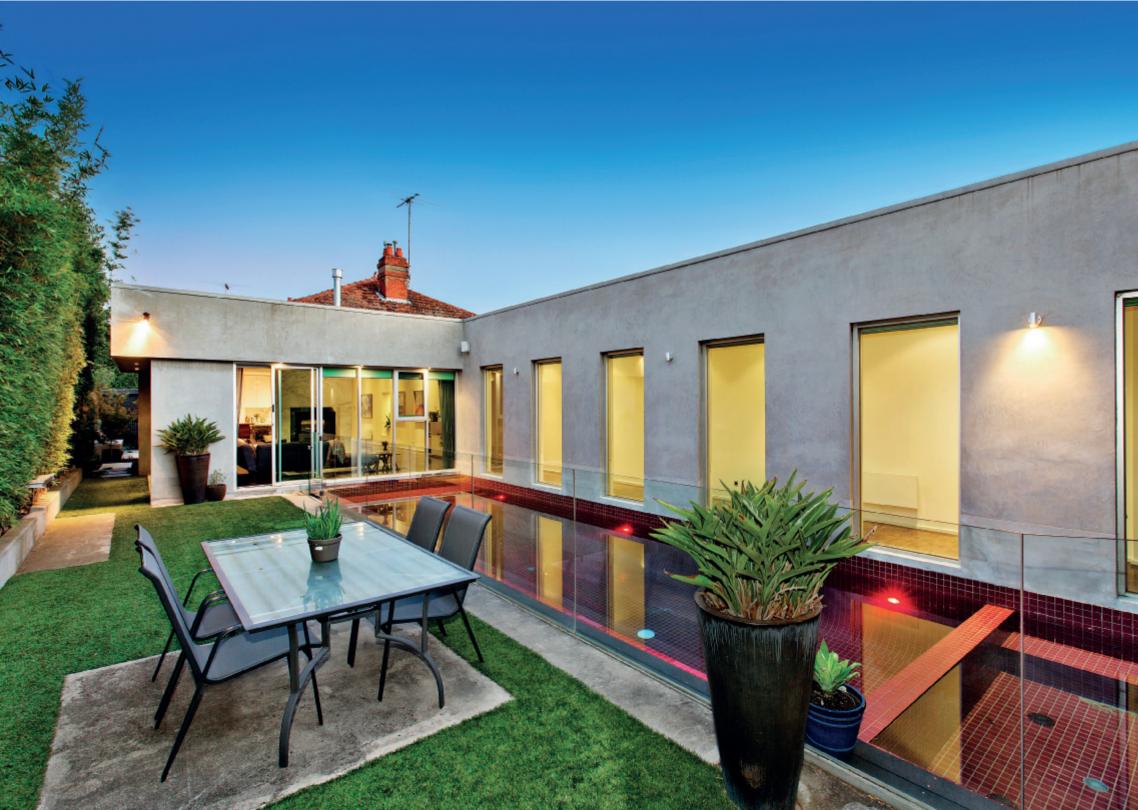

Positioned on the preferred northern side the interior features loads of natural light from large windows and skylights, polished timber and parquetry flooring, three bedrooms, main zoned to the rear with an ensuite, dressing room and courtyard/pool access, a family bathroom and adjacent laundry. The living areas are highlighted by full-height glass windows and doors overlooking a northern courtyard garden and a solar heated lap pool and spa. Including a state-of-the-art Carrara marble and prestige llve/Miele kitchen plus dining and living with study alcove divided by a two-way gas Heat'n Glo fireplace. An external selfcontained apartment ideal for guests or teenage accommodation plus a workshop located in a rear garden. Features include security, video intercom, high ceilings throughout, subtle period features, front double glazing, remote gates, carport & tandem off-street parking.