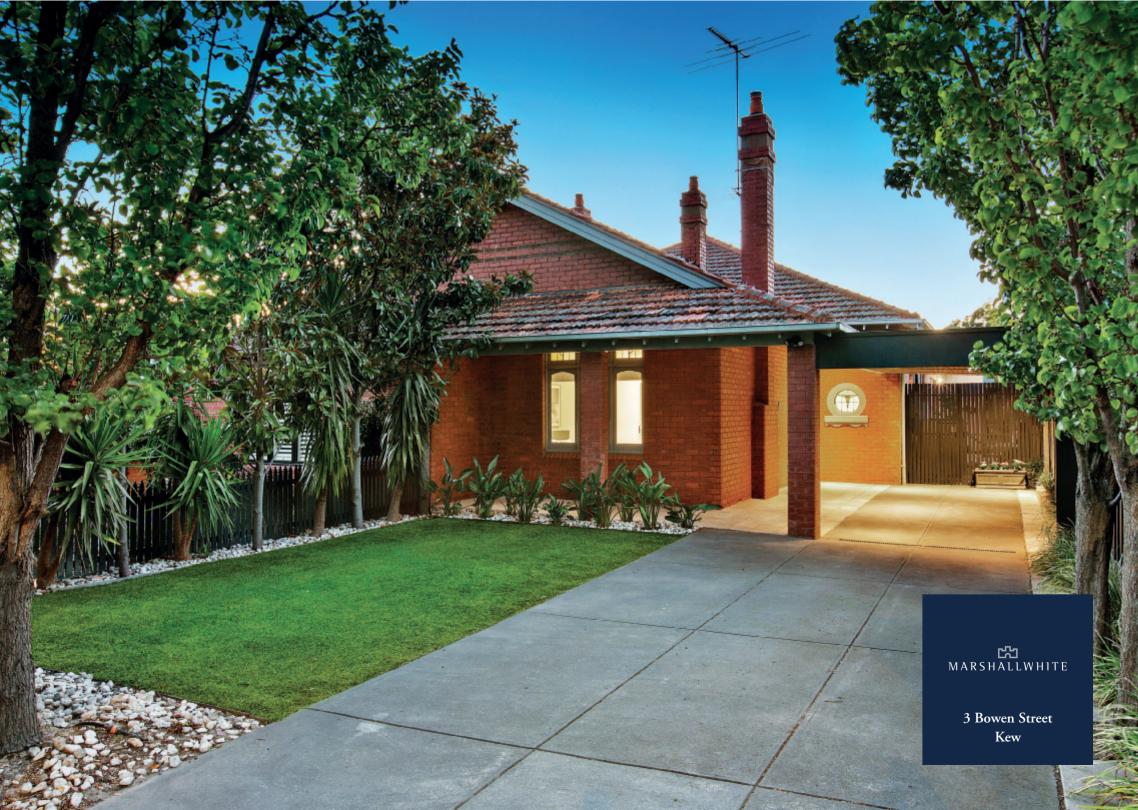

## Presentation Perfect - Stunning Contemporary Style

First impressions can be so deceptive - behind the façade of this superb Edwardian semi-detached tuckpoint brick residence c1910 lies a spacious interior flowing from traditional front rooms to a spectacular contemporary extension which delivers a wow factor to the home.