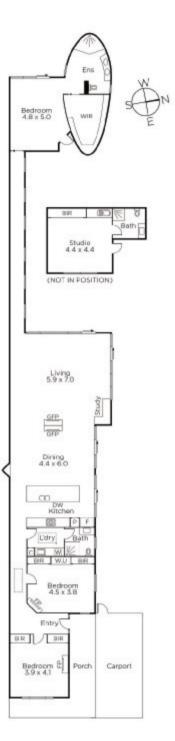

Positioned on the preferred northern side the interior features loads of natural light from large windows and skylights, polished timber and parquetry flooring, three bedrooms, main zoned to the rear with an ensuite, dressing room and courtyard/pool access, a family bathroom and adjacent laundry. The living areas are highlighted by full-height glass windows and doors overlooking a northern courtyard garden and a solar heated lap pool and spa. Including a state-of-the-art Carrara marble and prestige llve/Miele kitchen plus dining and living with study alcove divided by a two-way gas Heat'n Glo fireplace. An external selfcontained apartment ideal for guests or teenage accommodation plus a workshop located in a rear garden. Features include security, video intercom, high ceilings throughout, subtle period features, front double glazing, remote gates, carport & tandem off-street parking.