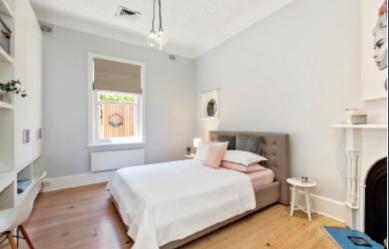

Positioned on the preferred northern side the interior features loads of natural light from large windows and skylights, polished timber and parquetry flooring, three bedrooms, main zoned to the rear with an ensuite, dressing room and courtyard/pool access, a family bathroom and adjacent laundry. The living areas are highlighted by full-height glass windows and doors overlooking a northern courtyard garden and a solar heated lap pool and spa. Including a state-of-the-art Carrara marble and prestige llve/Miele kitchen plus dining and living with study alcove divided by a two-way gas Heat'n Glo fireplace. An external selfcontained apartment ideal for guests or teenage accommodation plus a workshop located in a rear garden. Features include security, video intercom, high ceilings throughout, subtle period features, front double glazing, remote gates, carport & tandem off-street parking.