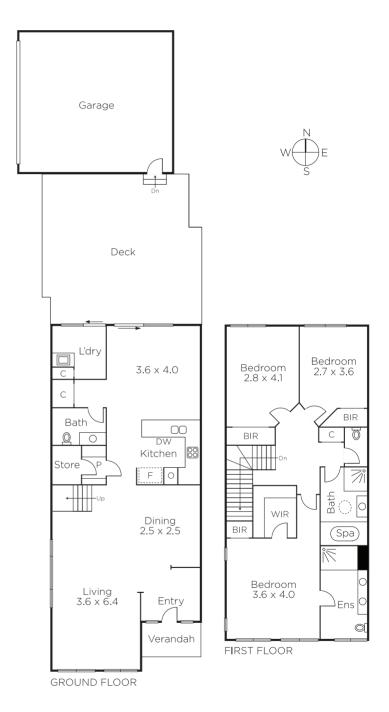

## Easy-Care Style by the Park

Be part of an exclusive enclave, designed for effortless living metres from Landcox Park. Three-bedroom townhouse is where you can enjoy easy-care style in the Gardenvale Primary School zone or downsize near shops and transport. Updated with timber floors, enhanced with a neutral interior and privately positioned, this well-kept residence has two living zones, large north-facing deck, and main bedroom with walk-in and built-in wardrobes, and generous ensuite. Smeg kitchen with walk-in pantry, spa bathroom, double garage, security system and ducted vacuum. Close to Bay St, trams, shops, and Landcox St's cafe.