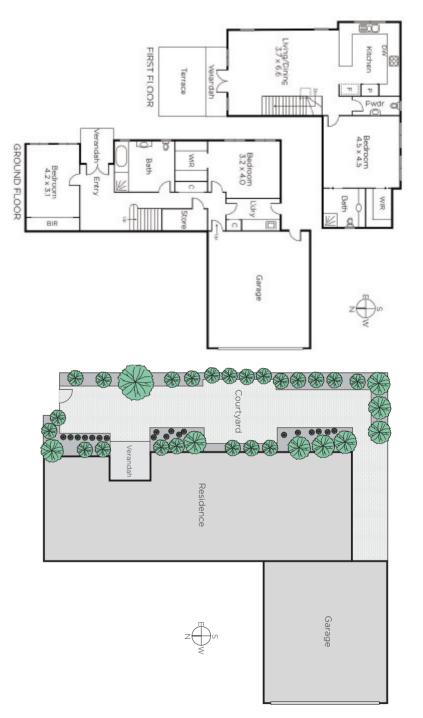

## Private and Perfectly Designed

Discover the privacy, timeless architecture and convenient location of this threebedroom townhouse, metres from Hampton St's cafes and gourmet stores. One of only four exclusive residences, the stylish interior is matched with two outdoor living areas. This exclusive enclave features a north-facing living zone opening onto a walled terrace, bedrooms and bathrooms on each level, and a spacious kitchen. There's a French-inspired double-door entry, spacious courtyard garden, double-glazing, timber floors, security entry, and a double garage. Convenient address is an easy walk to train stations, the beach and schools.