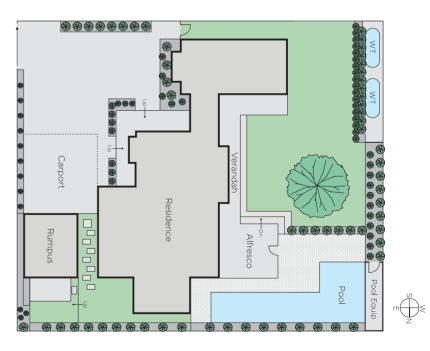

## "East End Haven": A Superb Hampton Hideaway

Welcome to one of the finest homes you could wish for, where classic influences and contemporary luxury are perfectly merged. As-new and expertly crafted, "East End Haven" is hidden away for privacy and serenity. Four living areas include a self-contained games room, and four bedrooms provide family spaciousness. The heart of the home is open-plan and inviting, with a generous living and dining zone and two-room kitchen. Fall in love with the parents' retreat, and admire the luxe interior with beautiful bathrooms, extensive storage, and chestnut floors. A pool, and an outdoor room enhance this exquisite home.