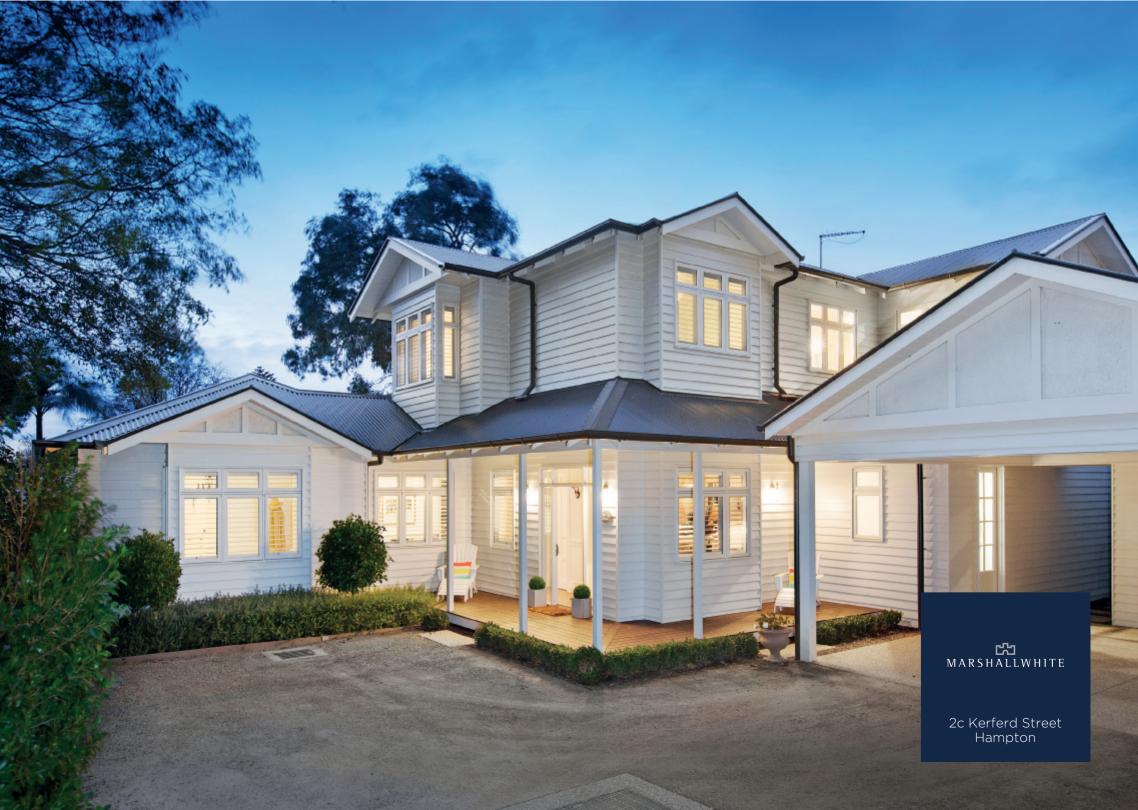

## "East End Haven": A Superb Hampton Hideaway

Welcome to one of the finest homes you could wish for, where classic influences and contemporary luxury are perfectly merged. As-new and expertly crafted, "East End Haven" is hidden away for privacy and serenity. Four living areas include a self-contained games room, and four bedrooms provide family spaciousness. The heart of the home is open-plan and inviting, with a generous living and dining zone and two-room kitchen. Fall in love with the parents' retreat, and admire the luxe interior with beautiful bathrooms, extensive storage, and chestnut floors. A pool, and an outdoor room enhance this exquisite home.