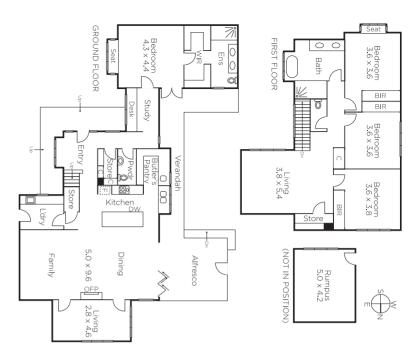

## "East End Haven": A Superb Hampton Hideaway

Welcome to one of the finest homes you could wish for, where classic influences and contemporary luxury are perfectly merged. As-new and expertly crafted, "East End Haven" is hidden away for privacy and serenity. Four living areas include a self-contained games room, and four bedrooms provide family spaciousness. The heart of the home is open-plan and inviting, with a generous living and dining zone and two-room kitchen. Fall in love with the parents' retreat, and admire the luxe interior with beautiful bathrooms, extensive storage, and chestnut floors. A pool, and an outdoor room enhance this exquisite home.