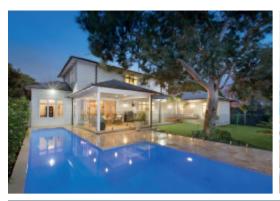

## "East End Haven": A Superb Hampton Hideaway

Welcome to one of the finest homes you could wish for, where classic influences and contemporary luxury are perfectly merged. As-new and expertly crafted, "East End Haven" is hidden away for privacy and serenity. Four living areas include a self-contained games room, and four bedrooms provide family spaciousness. The heart of the home is open-plan and inviting, with a generous living and dining zone and two-room kitchen. Fall in love with the parents' retreat, and admire the luxe interior with beautiful bathrooms, extensive storage, and chestnut floors. A pool, and an outdoor room enhance this exquisite home.