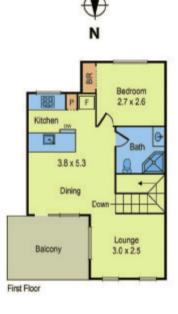

## 3 🛏 2 🗀 1 📿

Smart, spacious and with a superb sense of independence, this brand new two bedroom plus study townhouse truly excels at stylish lock up and leave living. White washed interiors with chic black accents and American Oak timer floors include bright north facing living and dining with stone finished SMEG kitchen, elevated outlooks and sunny North facing entertaining terrace, large downstairs main bedroom with BIRs and private courtyard, two additional bedrooms with WIR/ BIR, up and downstairs bathrooms, reverse cycle heating/cooling, remote garage plus OSP.