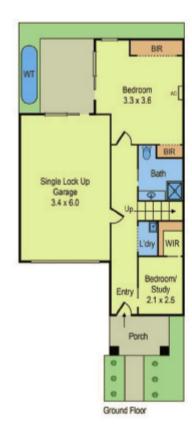

## 3 🛏 2 🗀 1 📿

Smart, spacious and with a superb sense of independence, this brand new two bedroom plus study townhouse truly excels at stylish lock up and leave living. White washed interiors with chic black accents and American Oak timer floors include bright north facing living and dining with stone finished SMEG kitchen, elevated outlooks and sunny North facing entertaining terrace, large downstairs main bedroom with BIRs and private courtyard, two additional bedrooms with WIR/ BIR, up and downstairs bathrooms, reverse cycle heating/cooling, remote garage plus OSP.

## Contact

Simon Wheller 0455 444 683 swheller@buxton.com.au

Angelo Nikitas 0412 161 877 anikitas@buxton.com.au

hild every attempt has been made to ensure the accuracy of this floorplan, measurements of doors, windows, scorns and any other items are approximative only. Is producer or agent cannot be held responsible for any errors, omissions or misstatements. This plan is for ituatrative purposes only and should be used as such