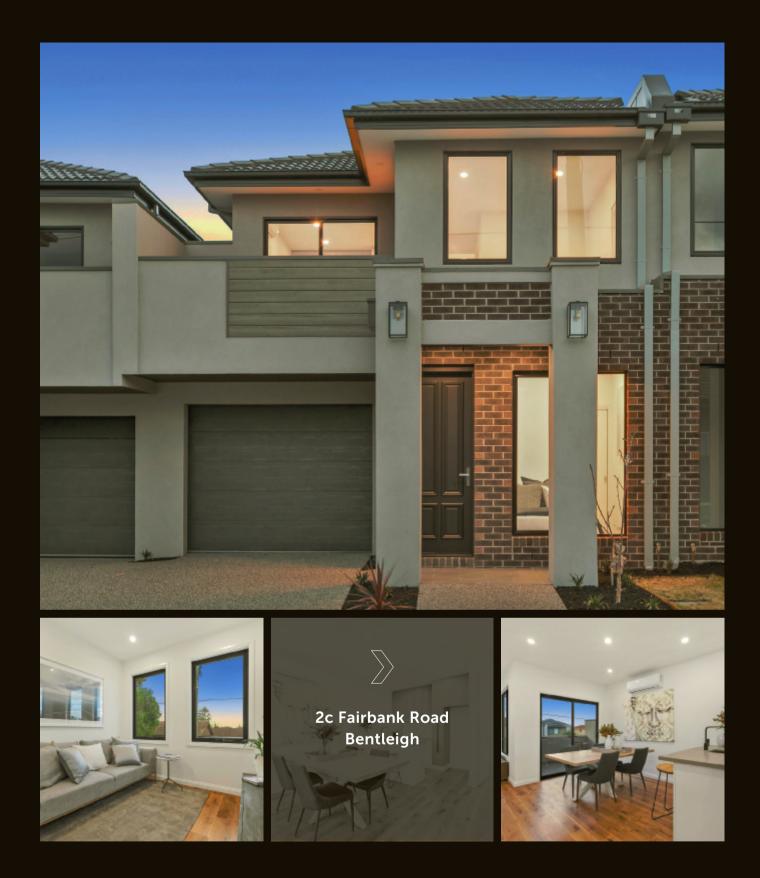

## 2c Fairbank Road Bentleigh

## 3 🛏 2 🗀 1 📿

Smart, spacious and with a superb sense of independence, this brand new two bedroom plus study townhouse truly excels at stylish lock up and leave living. White washed interiors with chic black accents and American Oak timer floors include bright north facing living and dining with stone finished SMEG kitchen, elevated outlooks and sunny North facing entertaining terrace, large downstairs main bedroom with BIRs and private courtyard, two additional bedrooms with WIR/ BIR, up and downstairs bathrooms, reverse cycle heating/cooling, remote garage plus OSP.