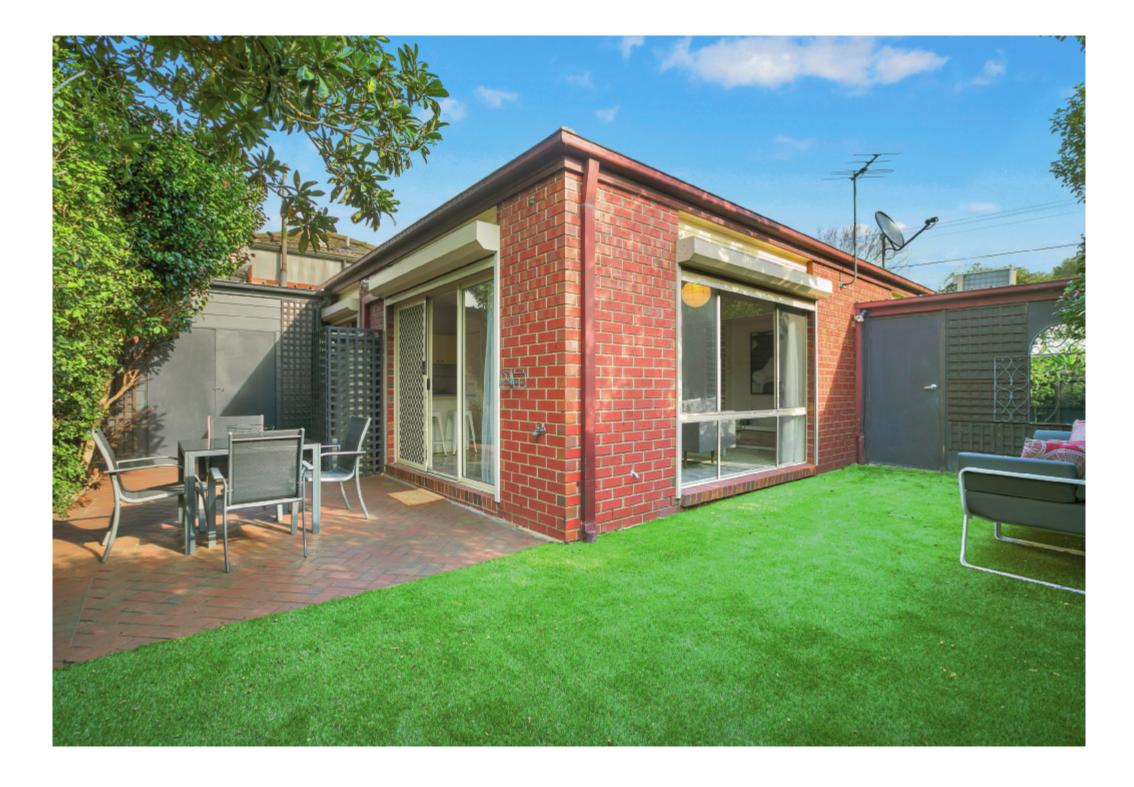

## Peace, Privacy & Single-Level Security

High-walled, garden-wrapped & Owners Corp-free, this 3 bed home offers standout value with sunny living around a Euro app kitchen, a French-doored master & a clever 2-way spa-bathroom. Featuring r/c air-con, built-in & walk-in robes, there are fans for most rooms, roller shutters for extra security & auto-garaging for peace-of-mind. Best of all, there are these lawn-free carefree gardens with a north aspect for sun! Equally close to Hampton & Highett stations & shopping, this standalone Bayside home offers outstanding privacy & stand-out security!