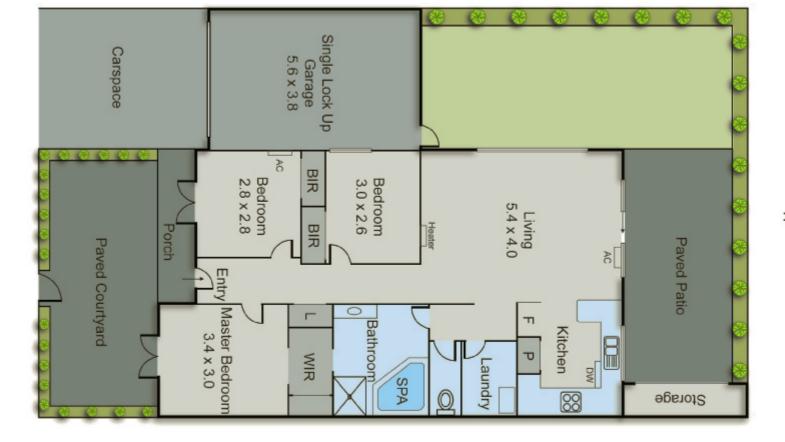

## Peace, Privacy & Single-Level Security

High-walled, garden-wrapped & Owners Corp-free, this 3 bed home offers standout value with sunny living around a Euro app kitchen, a French-doored master & a clever 2-way spa-bathroom. Featuring r/c air-con, built-in & walk-in robes, there are fans for most rooms, roller shutters for extra security & auto-garaging for peace-of-mind. Best of all, there are these lawn-free carefree gardens with a north aspect for sun! Equally close to Hampton & Highett stations & shopping, this standalone Bayside home offers outstanding privacy & stand-out security!