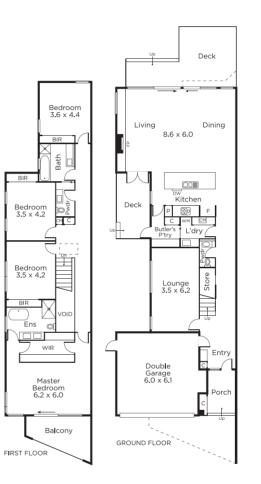

## Exclusive Luxury and Superb Architecture

Few residences can match the architectural integrity, precision construction and deluxe interior of this like-new residence. Designed by Bower Architecture and constructed by Bowden Corporation, this comes with an impeccable fitout on show in two living zones, four bedrooms, and a marble and stone kitchen with butler's pantry. Large and luxurious family room, serene lounge, state-of-the-art parents' retreat, and many features including Sonos sound, gas fireplace, and six-star energy rating. Built on 485sqm approx. of land, this is a private and privileged oasis near South Road's schools and Dendy Park.