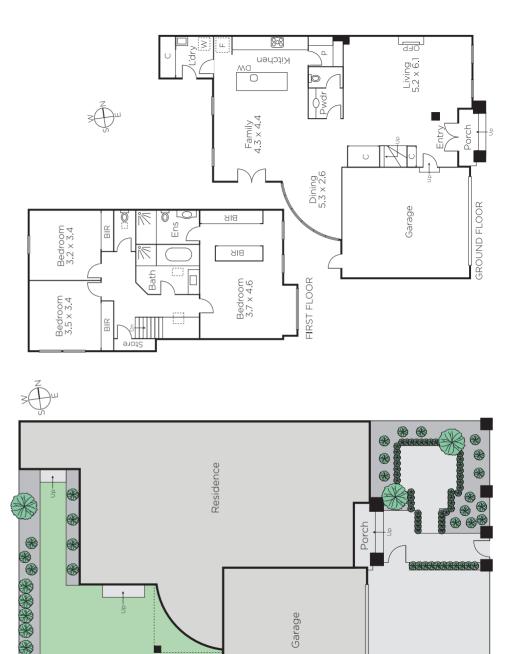

## Stunning Designer Style

Recently refurbished with impeccable designer flair, this stunning contemporary residence delivers a light-filled sanctuary of style close to Penpraze Park, Malvern station, Malvern Central & Malvern Primary. Wide French oak floors flow through the beautiful sitting room with open fireplace, premium kitchen & generous living/dining areas opening to a private west-facing garden. Oak stairs ascend to the spacious main bedroom with marble en-suite & walk in robe, 2 additional bedrooms (robes) & a marble bathroom. Includes alarm, powder-room, laundry, irrigation & internally accessed double garage and 1 x OSP.