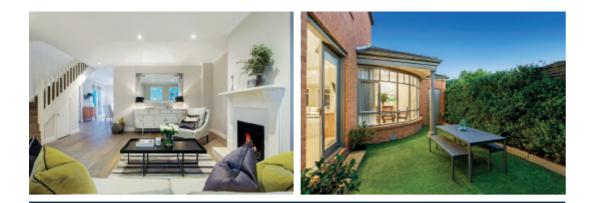

## Stunning Designer Style

Recently refurbished with impeccable designer flair, this stunning contemporary residence delivers a light-filled sanctuary of style close to Penpraze Park, Malvern station, Malvern Central & Malvern Primary. Wide French oak floors flow through the beautiful sitting room with open fireplace, premium kitchen & generous living/dining areas opening to a private west-facing garden. Oak stairs ascend to the spacious main bedroom with marble en-suite & walk in robe, 2 additional bedrooms (robes) & a marble bathroom. Includes alarm, powder-room, laundry, irrigation & internally accessed double garage and 1 x OSP.