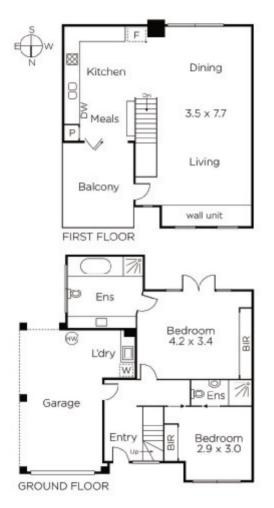

## Inner-City Living at its Finest

Perfectly positioned, this immaculate townhouse is filled with light, space and contemporary luxury. Thoughtfully designed, this low-maintenance gem embodies all that inner-city living has to offer, with a large north-facing lounge, spacious well-appointed kitchen and superb outdoor entertaining terrace. The delightful master and second bedroom are each complete with ensuite bathroom and BIRs. Additional features such as polished parquetry floors, two private courtyards, automatic garage and separate laundry elevate the appeal of this stylish inner-city home, in a highly sought-after location in the heart of Richmond.