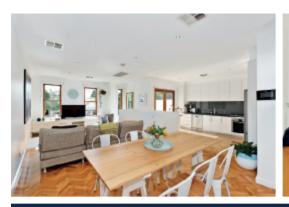

## Inner-City Living at its Finest

Perfectly positioned, this immaculate townhouse is filled with light, space and contemporary luxury. Thoughtfully designed, this low-maintenance gem embodies all that inner-city living has to offer, with a large north-facing lounge, spacious well-appointed kitchen and superb outdoor entertaining terrace. The delightful master and second bedroom are each complete with ensuite bathroom and BIRs. Additional features such as polished parquetry floors, two private courtyards, automatic garage and separate laundry elevate the appeal of this stylish inner-city home, in a highly sought-after location in the heart of Richmond.