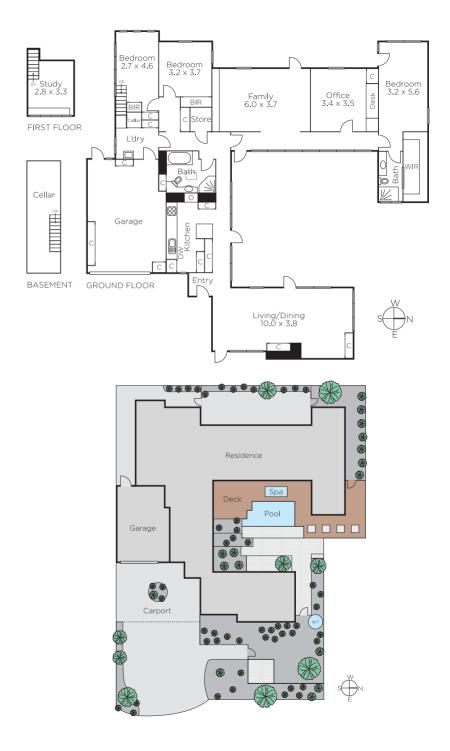

## Exclusive Address Ready for a New Vision

A private cul e sac location near the bay. Were Street's cafes and Brighton Beach station is where a grand plan can take shape STCA. Exclusive Leslie Grove can be your new address, with single-level living to live in or rent out while deciding a new future for 698 square metres approx of land. The 20.88-metre approx frontage expands your design options, and the location in this idvllic beachside neighborhood is too good to miss. Four-bedroom home designed around a central courtyard garden features a plunge pool and spa, renovated kitchen, zoned living areas, and bay glimpses. Easy walk to many schools.