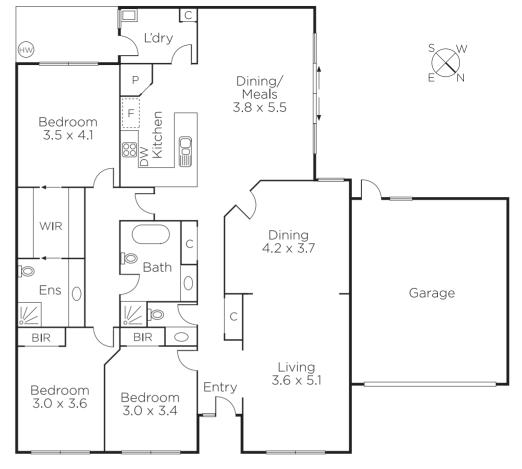

## Single Level Elegance, Revered Location

Designed and finished to the highest standard, this classically styled single level boutique residence's impressive dimensions deliver refined low maintenance living without compromise near Balwyn East shops and restaurants, parks, schools, transport and freeway access. A welcoming hall introduces a formal lounge and dining room, gourmet kitchen with European appliances and generous living/meals area opening to the private N/W courtyard. The main bedroom (ensuite/WIR) is accompanied by two additional bedrooms (BIRs) and bathroom. Includes ducted vacuum, powder-room, laundry and double garage.