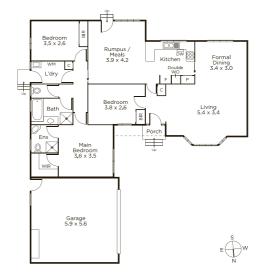

## Blissful Garden Privacy

The generous living spaces of this incredibly peaceful, three bedroom villa, are enhanced by delightful leafy vistas and streams of northerly light, giving it the feel and size of a house, but without the maintenance. Offering a sense of separation in its generous living spaces, the home's kitchen/meals/rumpus presents an informal space that overlooks a paved courtyard, whilst a more formal lounge and dining are adjacent and north-facing. The master bedroom is impressively sized with an ensuite and walk-in-robes, whilst the other bedrooms have built-in robes. Additional features include a remote double garage, central heating/cooling and a full-size laundry. Proudly positioned in one of the most coveted pockets of the inner-East, you can choose from Deepdene Village, Balwyn Village or Camberwell Junction for your café culture, strip shopping and restaurants, plus you have trams, buses and the Anniversary Outer Circle Trail nearby.