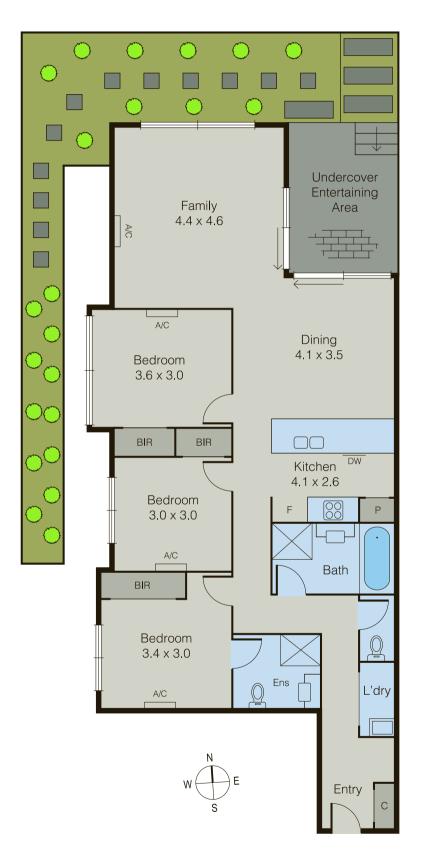

## 3 ⊨ 2 🗀 2 🤝

This modern apartment makes for a perfect lifestyle as you step out into the street within a short stroll to the heart of the Village shops, cafes, bars and restaurants. The easy access ground floor apartment boasts a master bedroom complete with ensuite along with another two bedrooms each with reverse cycle air conditioning and heating. The sparkling designer kitchen features stone bench tops, Bosche appliances, soft close drawers and quality tapware. Wander outside and enjoy the cosy alfresco entertaining area on the deck overlooking an easy to maintain garden area. Spaces for two car parks in the secure basement along with a storage area. Downsizers, first home buyers, professional families, investors and holiday makers.