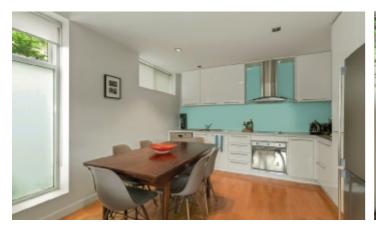

## Armadale Terrace - Vast, Northern Exposure

This particularly spacious, secure and superbly appointed, single bedroom, ground floor apartment enjoys the most divine and sun-filled, north-facing, all fresco flow, all in a premium Armadale setting within metres of Malvern Central Shopping Centre, Glenferrie Rd and plenty of public transport. As it flows through huge glass sliding doors to a vast courtyard where established palm trees reinforce a remarkable sense of escape, the openplan kitchen / meals / living is genuinely large with attractive parquetry floors, a mixture of SMEG and Bosch appliances, resilient stone benches and sleek glass splash backs. Secure undercover parking is an enormous drawcard in this thriving location, for this home with intercom entry, two entry points, walk-in robes and semi-ensuite access to the bathroom, plus a European laundry and split system heating / cooling.