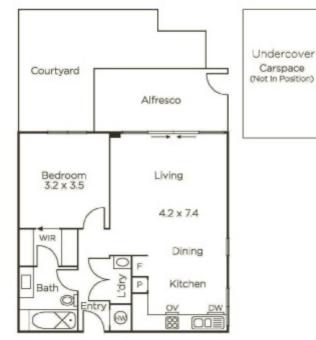

## Armadale Terrace - Vast, Northern Exposure

This particularly spacious, secure and superbly appointed, single bedroom, ground floor apartment enjoys the most divine and sun-filled, north-facing, all fresco flow, all in a premium Armadale setting within metres of Malvern Central Shopping Centre, Glenferrie Rd and plenty of public transport. As it flows through huge glass sliding doors to a vast courtyard where established palm trees reinforce a remarkable sense of escape, the openplan kitchen / meals / living is genuinely large with attractive parquetry floors, a mixture of SMEG and Bosch appliances, resilient stone benches and sleek glass splash backs. Secure undercover parking is an enormous drawcard in this thriving location, for this home with intercom entry, two entry points, walk-in robes and semi-ensuite access to the bathroom, plus a European laundry and split system heating / cooling.