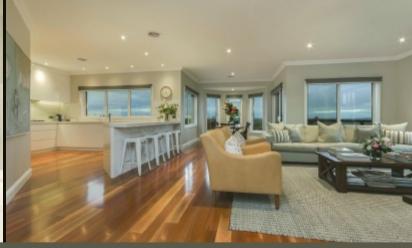

Showcase Quality with Spectacular Views

This truly magnificent home will have you 'Wowing' at every turn! No expense has been spared to create an environment that blends brilliantly into its surrounds whilst taking advantage of the stunning views. The lower level accommodates a large remote DLUG & security entrance to the home plus additional storage space, 3 spacious bedrooms and an updated bathroom. The luxury continues as you walk up the magnificent Spotted Gum staircase to the absolutely stunning kitchen, featuring 2Pac cabinetry, 2 x Miele ovens, a semi commercial Wolf gas cooktop, Miele dishwasher an amazing Marble Caesar stone benchtop and splash back and a semi WIP. new gas ducted heating, 3 Phase semi commercial ducted cooling, new carpet throughout & double glazed windows upstairs. Sitting on 782m2 of land & Positioned in the most private of locations only minutes to Highton Village, St Josephs College, Geelong College and Sacred Heart College.