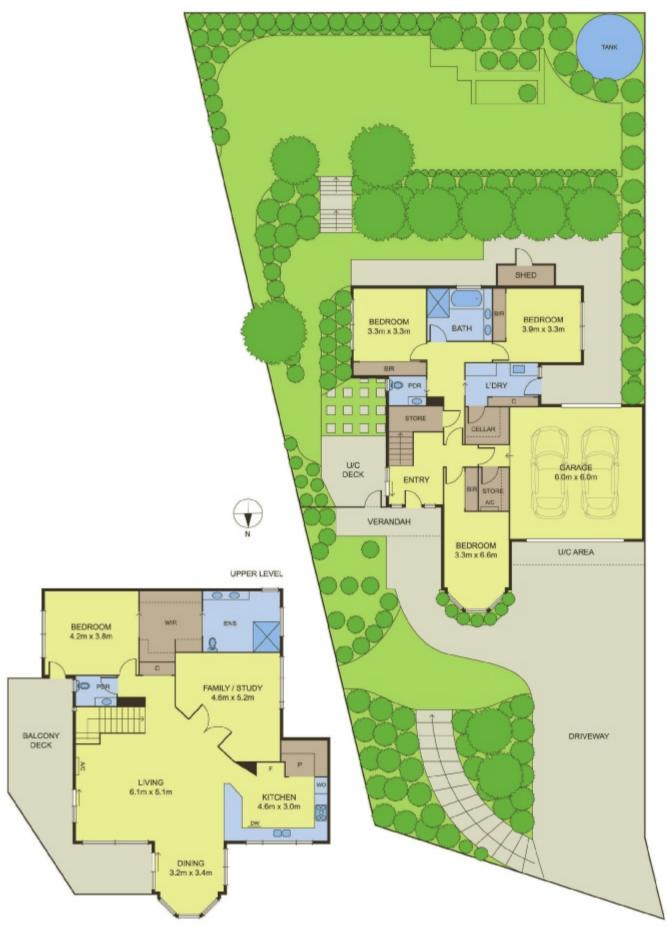

Showcase Quality with Spectacular Views

This truly magnificent home will have you 'Wowing' at every turn! No expense has been spared to create an environment that blends brilliantly into its surrounds whilst taking advantage of the stunning views. The lower level accommodates a large remote DLUG & security entrance to the home plus additional storage space, 3 spacious bedrooms and an updated bathroom. The luxury continues as you walk up the magnificent Spotted Gum staircase to the absolutely stunning kitchen, featuring 2Pac cabinetry, 2 x Miele ovens, a semi commercial Wolf gas cooktop, Miele dishwasher an amazing Marble Caesar stone benchtop and splash back and a semi WIP. new gas ducted heating, 3 Phase semi commercial ducted cooling, new carpet throughout & double glazed windows upstairs. Sitting on 782m2 of land & Positioned in the most private of locations only minutes to Highton Village, St Josephs College, Geelong College and Sacred Heart College.