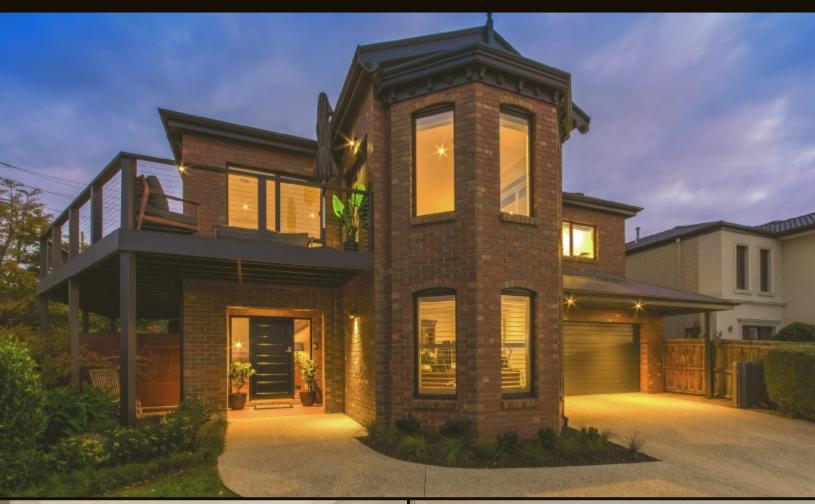

Showcase Quality with Spectacular Views

This truly magnificent home will have you 'Wowing' at every turn! No expense has been spared to create an environment that blends brilliantly into its surrounds whilst taking advantage of the stunning views. The lower level accommodates a large remote DLUG & security entrance to the home plus additional storage space, 3 spacious bedrooms and an updated bathroom. The luxury continues as you walk up the magnificent Spotted Gum staircase to the absolutely stunning kitchen, featuring 2Pac cabinetry, 2 x Miele ovens, a semi commercial Wolf gas cooktop, Miele dishwasher an amazing Marble Caesar stone benchtop and splash back and a semi WIP. new gas ducted heating, 3 Phase semi commercial ducted cooling, new carpet throughout & double glazed windows upstairs. Sitting on 782m2 of land & Positioned in the most private of locations only minutes to Highton Village, St Josephs College, Geelong College and Sacred Heart College.