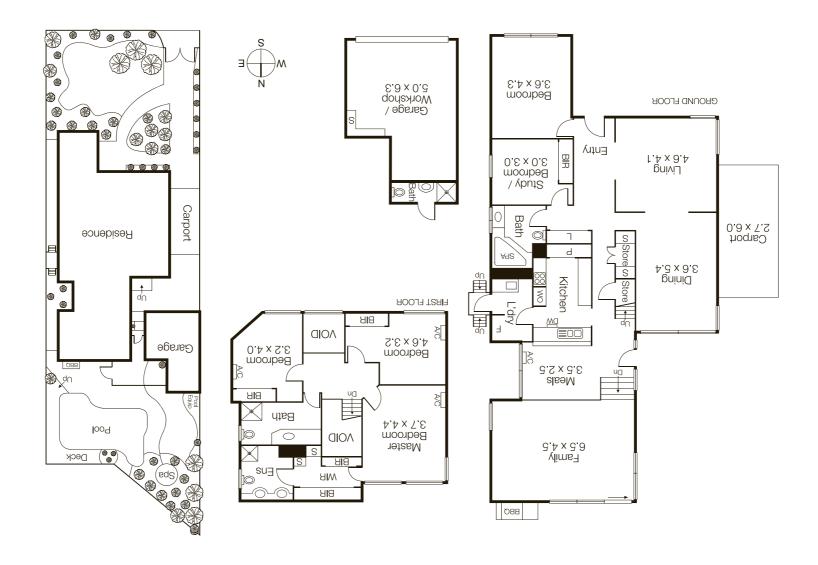

## Sundrenched soaring family style on highly sought Shasta

Soaring style and sundrenched spaces in highly sought Shasta Avenue, one of the areas most prized locales - this substantial 5-bedroom home is the perfect family upsize. Offering instant appeal with superbly zoned living and northerly poolside entertaining. A classically appointed kitchen is at the heart of formal and casual domains opening to pool, decking and built-in BBQ. Versatile accommodation includes two bedrooms & spa bathroom downstairs plus three bedrooms up, master with WIR & en suite. Central heating, garage & carport close to Dendy Village, schools and transport. Land size 640m2 approx.

## 5 ⊨ 3 🗀 2 👄 🚵