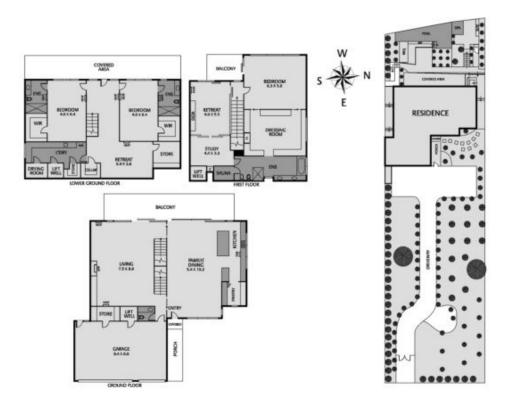

# Luxury Studley Park sanctuary with world class views

It's only fitting that one of Melbourne's most remarkable positions should boast a luxurious designer domain in an inspirational garden setting to fully admire the breathtaking panoramic view that immediately sweeps over the Yarra River, golf course and city skyline. This is Studley Park at its exclusive best. In perfect harmony with its environment on 1539 sq. metres (approx.) spanning 2 separate titles, this magnificent residence features 3 deluxe bedrooms (palatial main), executive study, gym/ sauna, home theatre, sitting and family/dining areas, living room (HeatnGlo), Miele/Liebherr kitchen with butler's pantry, 3 bathrooms, double-glazing, cellar, entertainment terrace, heated self-cleaning pool/spa and 3-car garage.

## Luxury Studley Park sanctuary with world class views

t's only fitting that one of Melbourne's most remarkable positions should boast a luxurious designer domain in an inspirational garden setting to fully admire the breathtaking panoramic view that immediately sweeps over the Yarra River, golf course and city skyline. This is Studley Park at its exclusive best. In perfect harmony with its environment on 1539 sq. metres (approx.) spanning 2 separate titles, this magnificent residence features 3 deluxe bedrooms (palatial main), executive study, gym/ sauna, home theatre, sitting and family/dining areas, living room (HeatnGlo), Miele/Liebherr kitchen with butler's pantry, 3 bathrooms, double-glazing, cellar, entertainment terrace, heated self-cleaning pool/spa and 3-car garage.