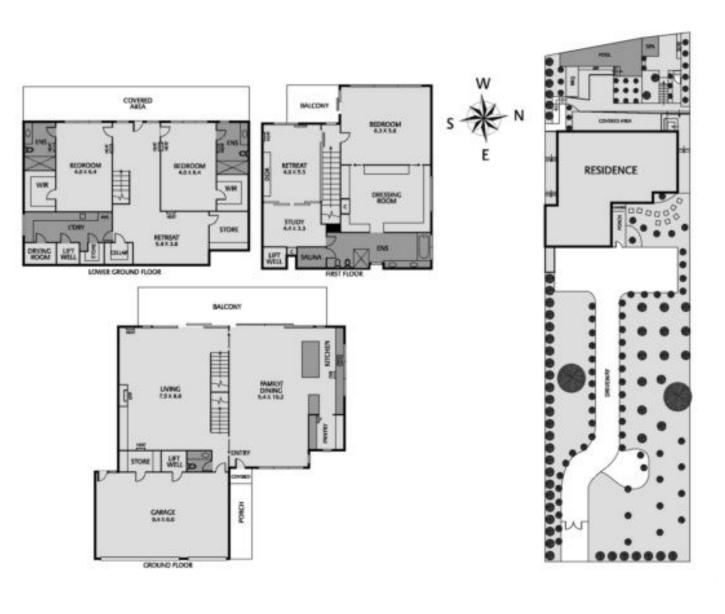

# Luxury Studley Park sanctuary with world class views

It's only fitting that one of Melbourne's most remarkable positions should boast a luxurious designer domain in an inspirational garden setting to fully admire the breathtaking panoramic view that immediately sweeps over the Yarra River, golf course and city skyline. This is Studley Park at its exclusive best. In perfect harmony with its environment on 1539 sq. metres (approx.) spanning 2 separate titles, this magnificent residence features 3 deluxe bedrooms (palatial main), executive study, gym/ sauna, home theatre, sitting and family/dining areas, living room (HeatnGlo), Miele/Liebherr kitchen with butler's pantry, 3 bathrooms, double-glazing, cellar, entertainment terrace, heated self-cleaning pool/spa and 3-car garage.

## Luxury Studley Park sanctuary with world class views

t's only fitting that one of Melbourne's most remarkable positions should boast a luxurious designer domain in an inspirational garden setting to fully admire the breathtaking panoramic view that immediately sweeps over the Yarra River, golf course and city skyline. This is Studley Park at its exclusive best. In perfect harmony with its environment on 1539 sq. metres (approx.) spanning 2 separate titles, this magnificent residence features 3 deluxe bedrooms (palatial main), executive study, gym/ sauna, home theatre, sitting and family/dining areas, living room (HeatnGlo), Miele/Liebherr kitchen with butler's pantry, 3 bathrooms, double-glazing, cellar, entertainment terrace, heated self-cleaning pool/spa and 3-car garage.