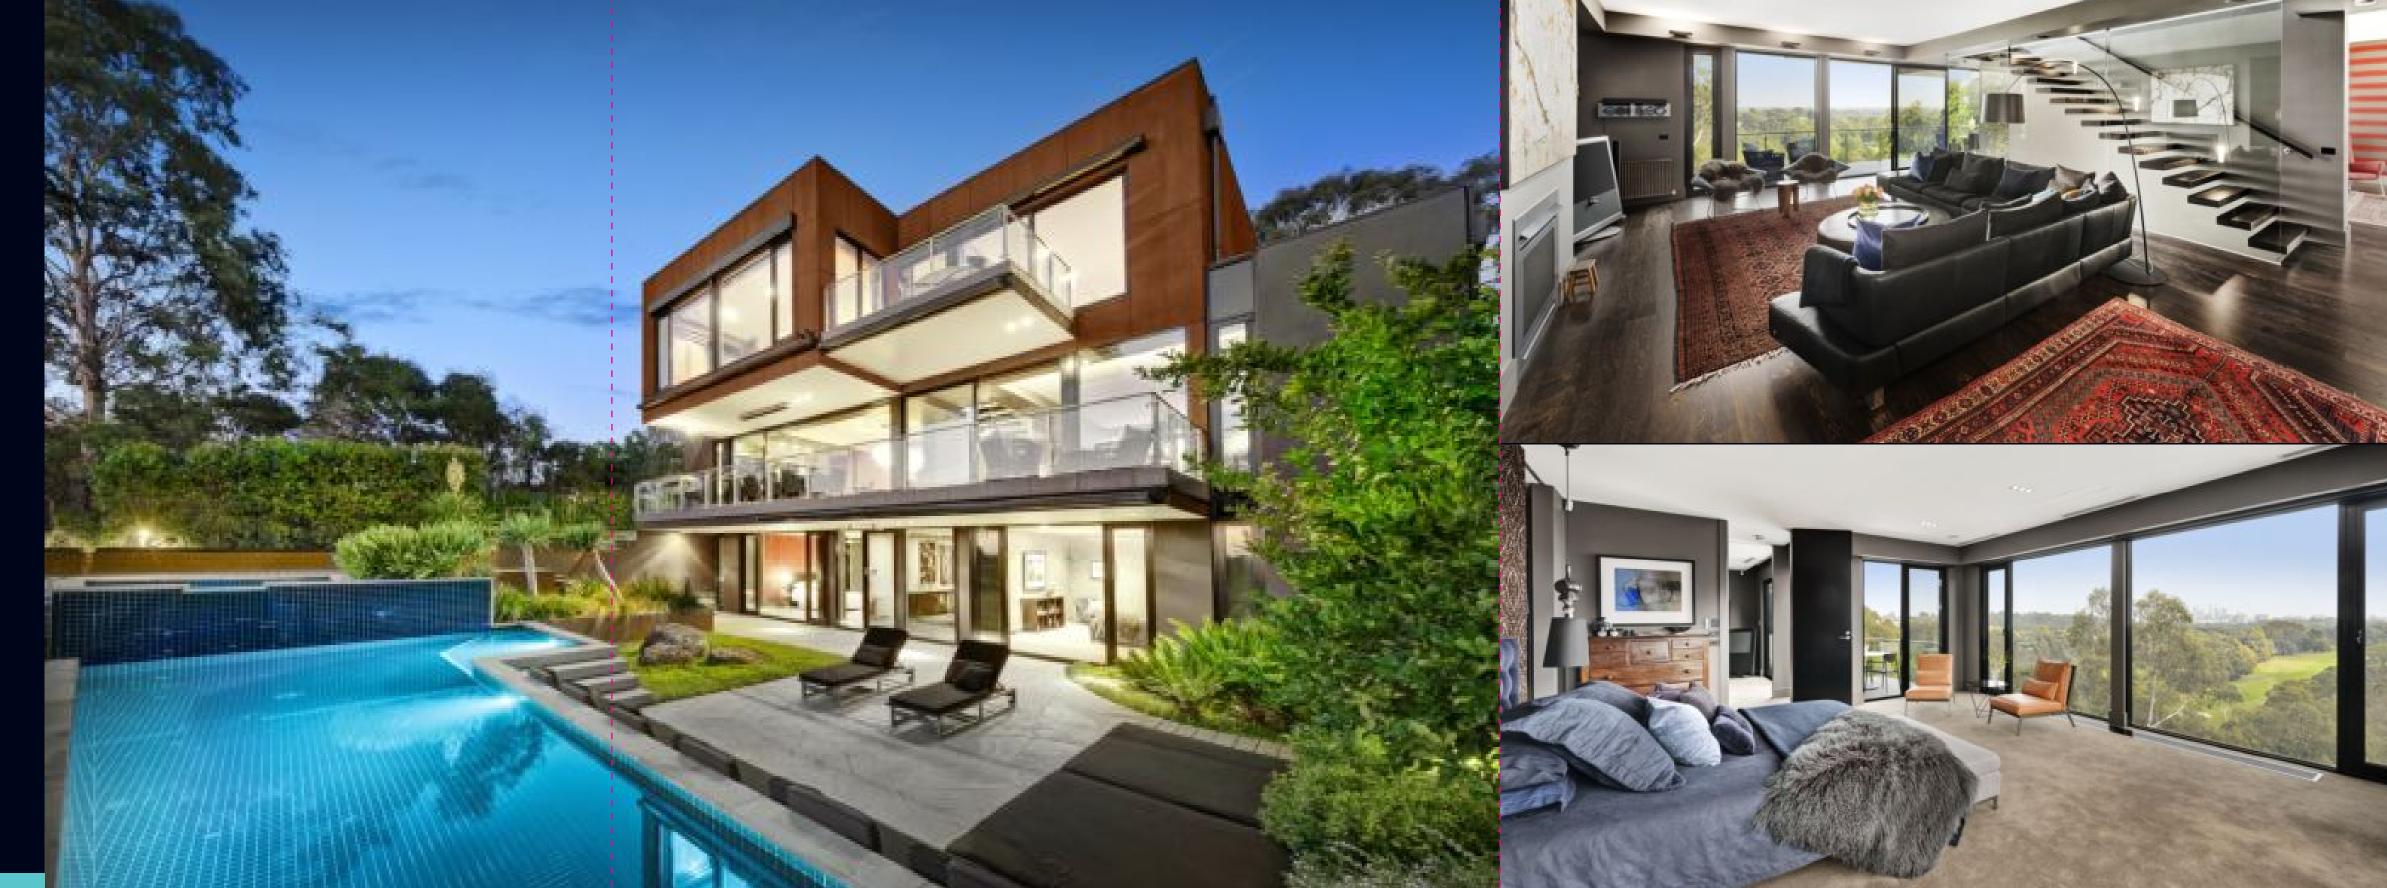

# Luxury Studley Park sanctuary with world class views

It's only fitting that one of Melbourne's most remarkable positions should boast a luxurious designer domain in an inspirational garden setting to fully admire the breathtaking panoramic view that immediately sweeps over the Yarra River, golf course and city skyline. This is Studley Park at its exclusive best. In perfect harmony with its environment on 1539 sq. metres (approx.) spanning 2 separate titles, this magnificent residence features 3 deluxe bedrooms (palatial main), executive study, gym/ sauna, home theatre, sitting and family/dining areas, living room (HeatnGlo), Miele/Liebherr kitchen with butler's pantry, 3 bathrooms, double-glazing, cellar, entertainment terrace, heated self-cleaning pool/spa and 3-car garage.

## Luxury Studley Park sanctuary with world class views

t's only fitting that one of Melbourne's most remarkable positions should boast a luxurious designer domain in an inspirational garden setting to fully admire the breathtaking panoramic view that immediately sweeps over the Yarra River, golf course and city skyline. This is Studley Park at its exclusive best. In perfect harmony with its environment on 1539 sq. metres (approx.) spanning 2 separate titles, this magnificent residence features 3 deluxe bedrooms (palatial main), executive study, gym/ sauna, home theatre, sitting and family/dining areas, living room (HeatnGlo), Miele/Liebherr kitchen with butler's pantry, 3 bathrooms, double-glazing, cellar, entertainment terrace, heated self-cleaning pool/spa and 3-car garage.