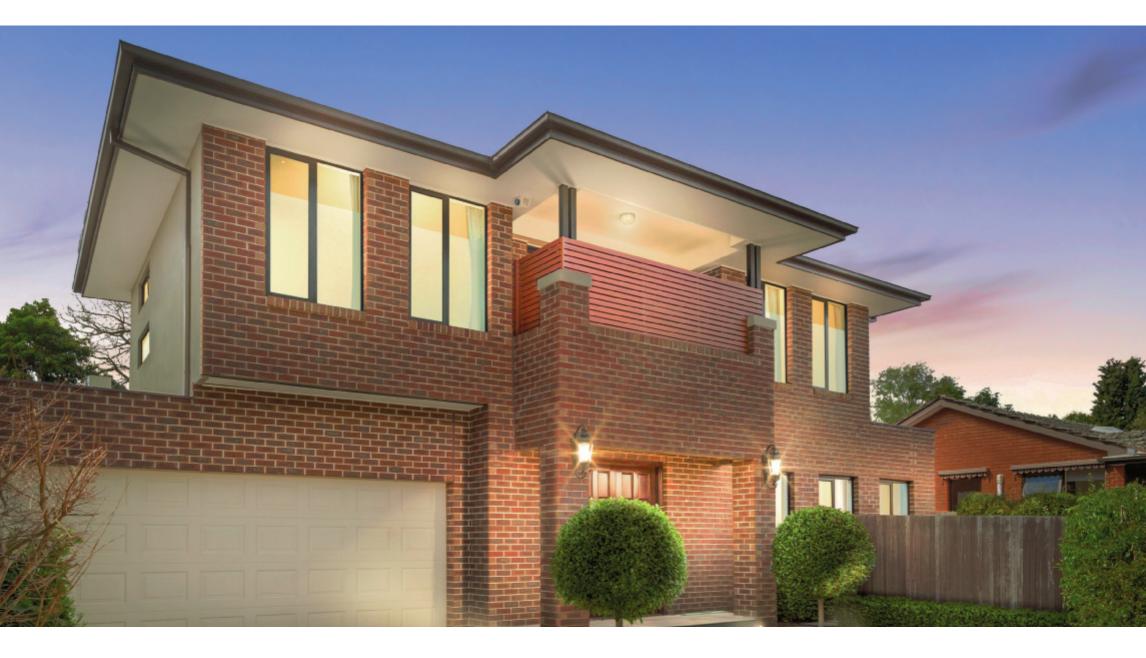

## Executive style, metres from Balwyn High

Stately, secure and private, the enticing low-maintenance luxury of this family residence is building size 40 squares (approx.) complemented by its position only metres to Balwyn High. A substantial dining and family room with gas log fire is enhanced with the addition of a north alfresco. The ease of a ground floor guest bedroom with WIR and luxe stone/ porcelain ensuite harmonises with three upper double bedrooms with WIRs and ensuites. One of these is the master with a north balcony and spa. Boasts a Miele/stone kitchen and a second kitchen. Near parks, tram, village shopping and an extensive choice of private schools. Land size: 584 sqm (approx.)