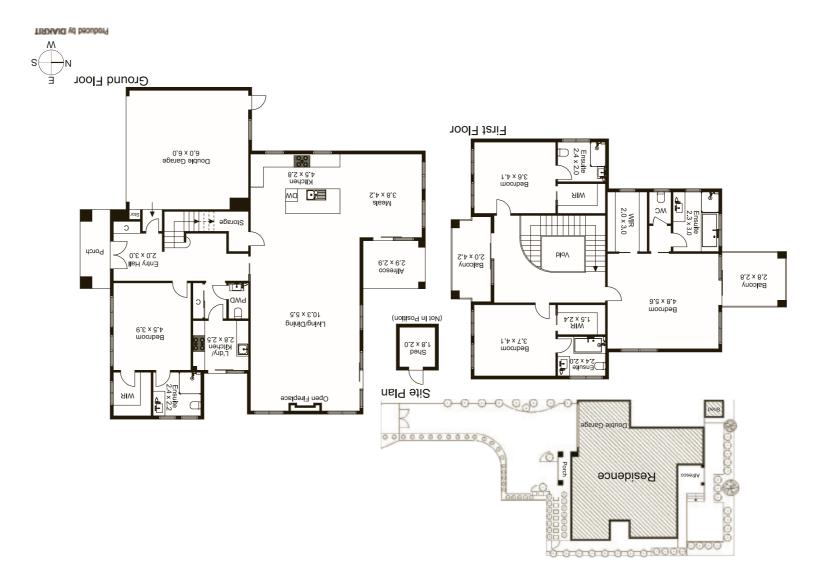

## Executive style, metres from Balwyn High

Stately, secure and private, the enticing low-maintenance luxury of this family residence is building size 40 squares (approx.) complemented by its position only metres to Balwyn High. A substantial dining and family room with gas log fire is enhanced with the addition of a north alfresco. The ease of a ground floor guest bedroom with WIR and luxe stone/ porcelain ensuite harmonises with three upper double bedrooms with WIRs and ensuites. One of these is the master with a north balcony and spa. Boasts a Miele/stone kitchen and a second kitchen. Near parks, tram, village shopping and an extensive choice of private schools. Land size: 584 sqm (approx.)