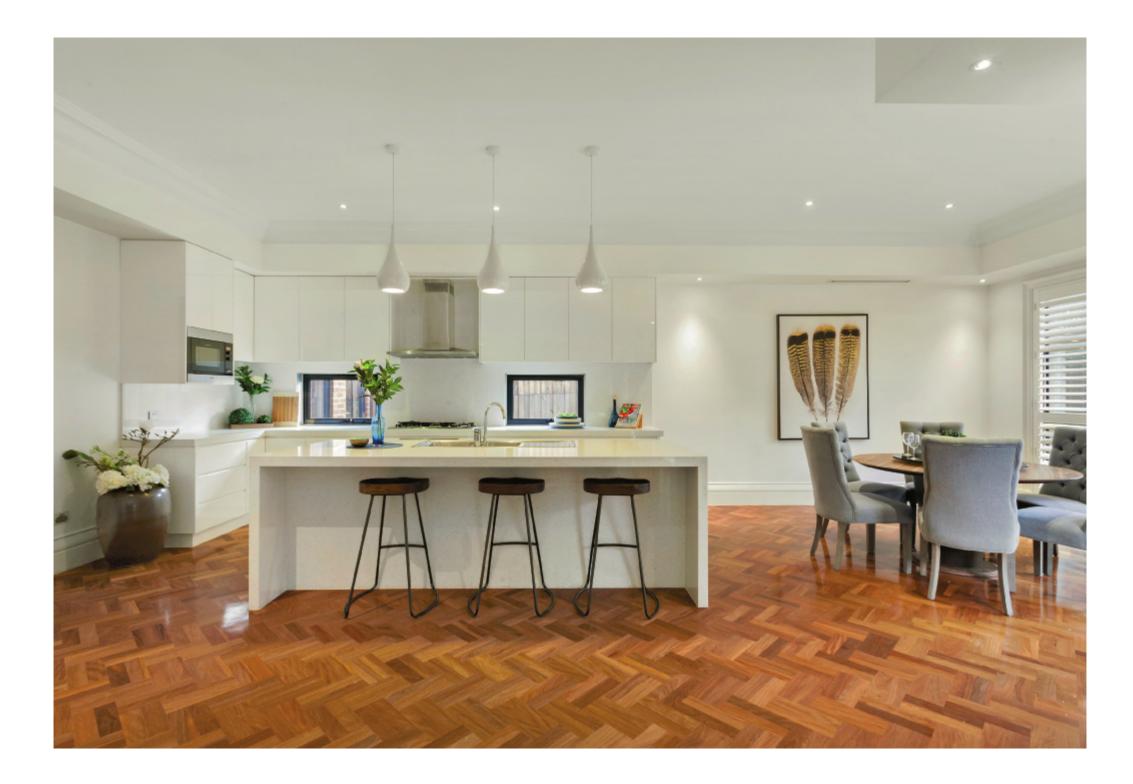

## Executive style, metres from Balwyn High

Stately, secure and private, the enticing low-maintenance luxury of this family residence is building size 40 squares (approx.) complemented by its position only metres to Balwyn High. A substantial dining and family room with gas log fire is enhanced with the addition of a north alfresco. The ease of a ground floor guest bedroom with WIR and luxe stone/ porcelain ensuite harmonises with three upper double bedrooms with WIRs and ensuites. One of these is the master with a north balcony and spa. Boasts a Miele/stone kitchen and a second kitchen. Near parks, tram, village shopping and an extensive choice of private schools. Land size: 584 sqm (approx.)