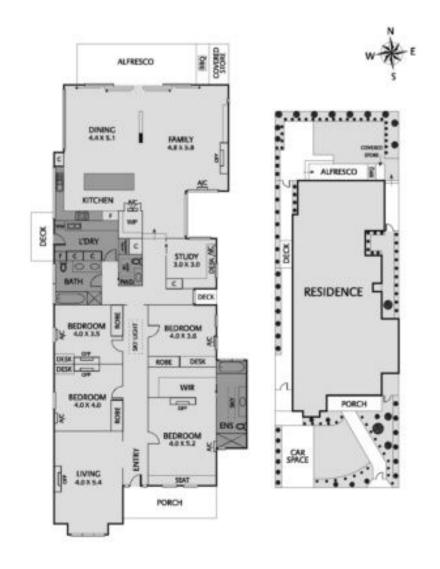

DINING 44X S.1

**KITCHEN** 

BEDROOM

DESK OF

BEDROOM 4.0 X 4.0

B LIVING

Jellis Craig Hawthorn **9810 5000** 248 Burwood Road, Hawthorn **jelliscraig.com.au** 

HAWTHORN 29 Oak Street

| AUCTION | Saturday 27th May at 1pm                                                               |
|---------|----------------------------------------------------------------------------------------|
| INSPECT | Thursday 1.30-2pm, Saturdays as advertised or by appointment                           |
| LAND    | 595 sqm approx.                                                                        |
| CONTACT | Richard Winneke 0418 136 858<br>Chloe Quinn 0412 238 565<br>Campbell Ward 0402 124 939 |
| OFFICE  | Hawthorn 9810 5000                                                                     |
| WEB     | jelliscraig.com.au                                                                     |

| PRIVATE SALE |                                                                                        |
|--------------|----------------------------------------------------------------------------------------|
| INSPECT      | As advertised or by appointment                                                        |
| LAND         | 595 sqm approx.                                                                        |
| CONTACT      | Richard Winneke 0418 136 858<br>Chloe Quinn 0412 238 565<br>Campbell Ward 0402 124 939 |
| OFFICE       | Hawthorn 9810 5000                                                                     |
| WEB          | jelliscraig.com.au                                                                     |