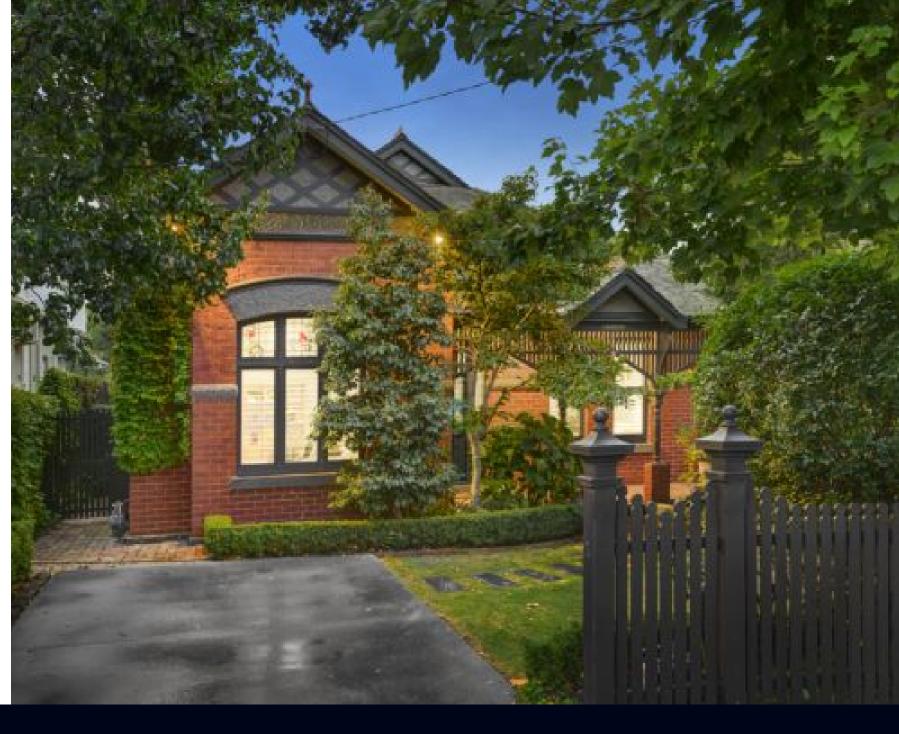

### HAWTHORN 29 Oak Street

4 🚝 2 🖆 1 🔂 3 🖽 1 💻

## Absolute perfection, inside and out

Classic era-beauty is the first impression yet "Lauriston" (c1904) is a stunning contemporary achievement offering an exceptional lifestyle in a prized riverside pocket. Transformed by architect Paul Delany and drawing accolades in "Home Beautiful", the 4 bedroom/2 bathroom floorplan is highlighted by pale American Oak, Carerra marble and white-washed walls. A lushly private home backed by north gardens, the freeflowing layout is set to impress with fireside lounge, home-office and fully-glazed living/ dining areas (flawless European/marble kitchen) opening to the night-lit deck (al fresco built in BBQ, auto-awnings). With lavish laundry, heating, cooling, security, water tanks and OSP.