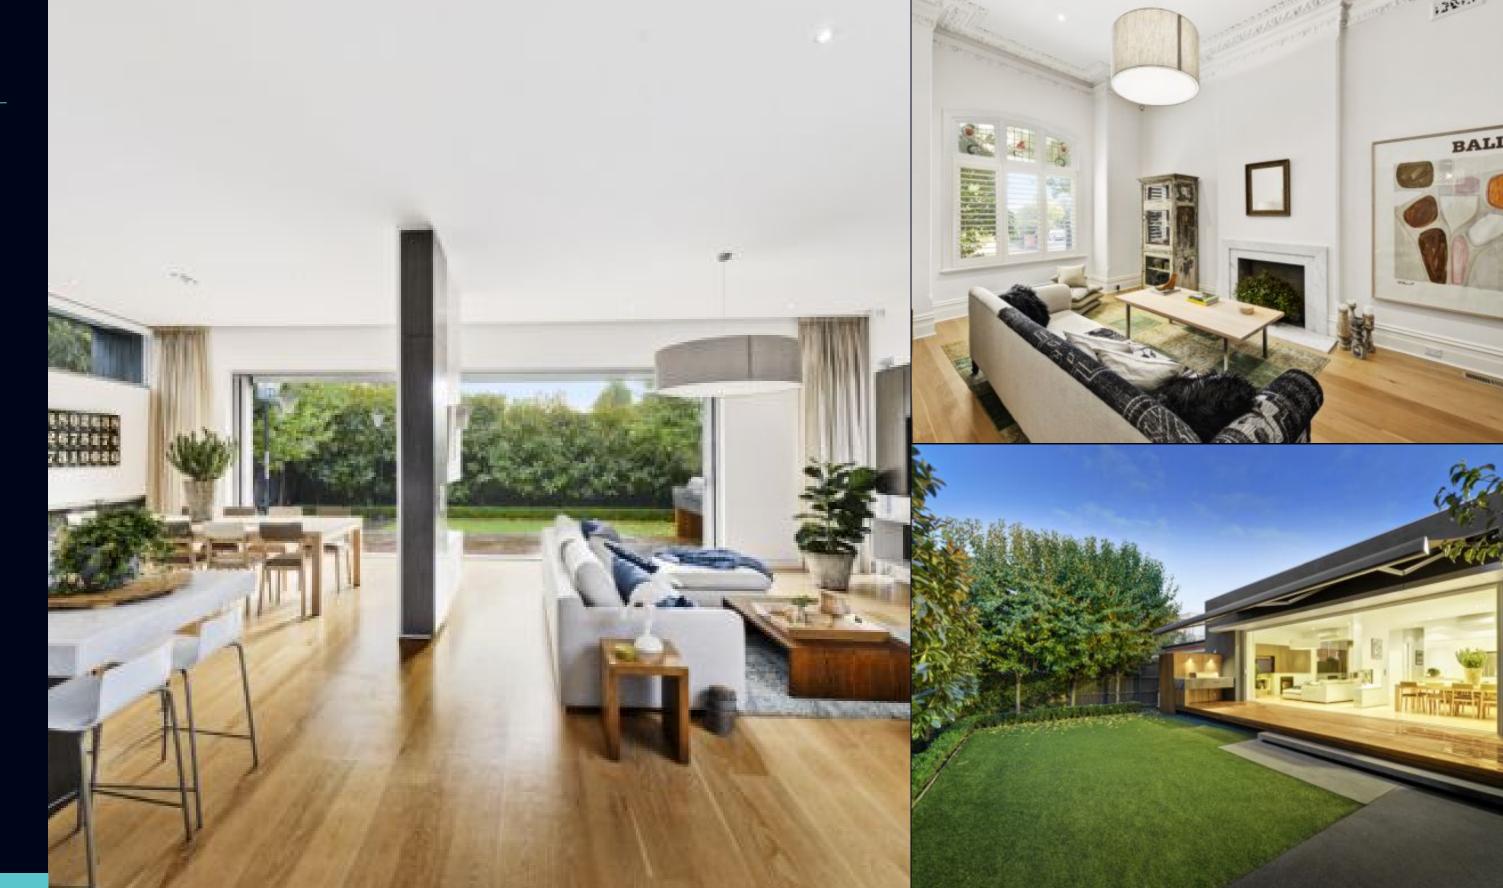

## Absolute perfection, inside and out

Classic era-beauty is the first impression yet "Lauriston" (c1904) is a stunning contemporary achievement offering an exceptional lifestyle in a prized riverside pocket. Transformed by architect Paul Delany and drawing accolades in "Home Beautiful", the 4 bedroom/2 bathroom floorplan is highlighted by pale American Oak, Carerra marble and white-washed walls. A lushly private home backed by north gardens, the freeflowing layout is set to impress with fireside lounge, home-office and fully-glazed living/ dining areas (flawless European/marble kitchen) opening to the night-lit deck (al fresco built in BBQ, auto-awnings). With lavish laundry, heating, cooling, security, water tanks and OSP.

# Absolute perfection, inside and out

Classic era-beauty is the first impression yet "Lauriston" (c1904) is a stunning contemporary achievement offering an exceptional lifestyle in a prized riverside pocket. Transformed by architect Paul Delany and drawing accolades in "Home Beautiful", the 4 bedroom/2 bathroom floorplan is highlighted by pale American Oak, Carerra marble and white-washed walls. A lushly private home backed by north gardens, the freeflowing layout is set to impress with fireside lounge, home-office and fully-glazed living/ dining areas (flawless European/marble kitchen) opening to the night-lit deck (al fresco built in BBQ, auto-awnings). With lavish laundry, heating, cooling, security, water tanks and OSP.