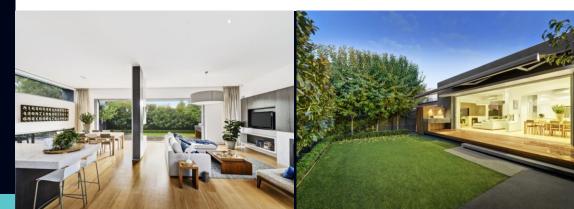

## Absolute perfection, inside and out

Classic era-beauty is the first impression yet "Lauriston" (c1904) is a stunning contemporary achievement offering an exceptional lifestyle in a prized riverside pocket. Transformed by architect Paul Delany and drawing accolades in "Home Beautiful", the 4 bedroom/2 bathroom floorplan is highlighted by pale American Oak, Carerra marble and white-washed walls. A lushly private home backed by north gardens, the freeflowing layout is set to impress with fireside lounge, home-office and fully-glazed living/ dining areas (flawless European/marble kitchen) opening to the night-lit deck (al fresco built in BBQ, auto-awnings). With lavish laundry, heating, cooling, security, water tanks and OSP.

# Absolute perfection, inside and out

Classic era-beauty is the first impression yet "Lauriston" (c1904) is a stunning contemporary achievement offering an exceptional lifestyle in a prized riverside pocket. Transformed by architect Paul Delany and drawing accolades in "Home Beautiful", the 4 bedroom/2 bathroom floorplan is highlighted by pale American Oak, Carerra marble and white-washed walls. A lushly private home backed by north gardens, the freeflowing layout is set to impress with fireside lounge, home-office and fully-glazed living/ dining areas (flawless European/marble kitchen) opening to the night-lit deck (al fresco built in BBQ, auto-awnings). With lavish laundry, heating, cooling, security, water tanks and OSP.