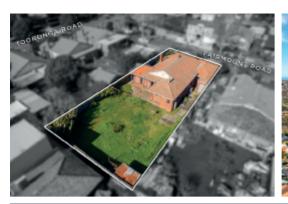

## Create the Dream

Developers, new home builders or renovators with vision will want to snap up this rare and sought-after opportunity to acquire a property with future options. This expansive site with north-facing rear is perfect for the construction of a luxurious new home with a pool or replacing the current home with town residences (STCA). The current Edwardian solid brick residence requires updating and modernization to meet today's family expectations. The home features period attributes, sitting with OFP, dining/living, 3-bedrooms, bathroom, plus a modern kitchen leading to a deck. Land size: 848sqm approx.