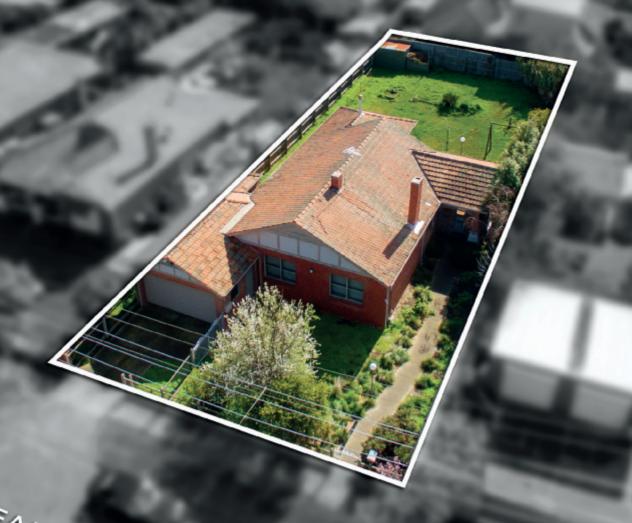

## Create the Dream

Developers, new home builders or renovators with vision will want to snap up this rare and sought-after opportunity to acquire a property with future options. This expansive site with north-facing rear is perfect for the construction of a luxurious new home with a pool or replacing the current home with town residences (STCA). The current Edwardian solid brick residence requires updating and modernization to meet today's family expectations. The home features period attributes, sitting with OFP, dining/living, 3-bedrooms, bathroom, plus a modern kitchen leading to a deck. Land size: 848sqm approx.