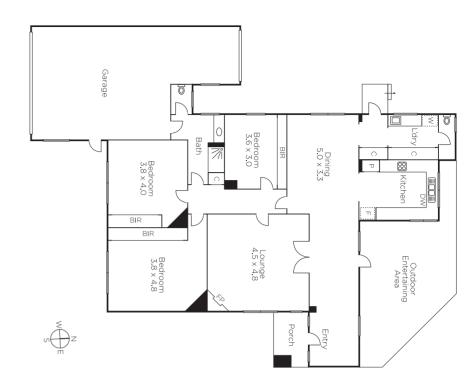

## Create the Dream

Developers, new home builders or renovators with vision will want to snap up this rare and sought-after opportunity to acquire a property with future options. This expansive site with north-facing rear is perfect for the construction of a luxurious new home with a pool or replacing the current home with town residences (STCA). The current Edwardian solid brick residence requires updating and modernization to meet today's family expectations. The home features period attributes, sitting with OFP, dining/living, 3-bedrooms, bathroom, plus a modern kitchen leading to a deck. Land size: 848sqm approx.