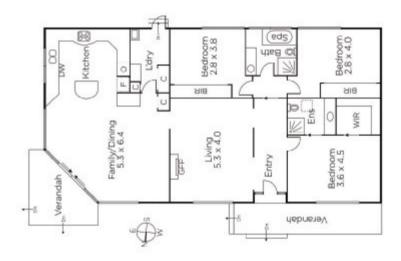

## Sophisticated Single Level Sanctuary

Privately positioned in a beautiful tree-lined street close to pristine parklands, quality schools, Village shopping and transport, this sophisticated single level sanctuary offers superb low maintenance living and entertaining, ideal for the discerning downsizers or first home buyer. Comprising formal sitting with OFP, three bedrooms including master with ensuite & WIR, bright bathroom, gourmet kitchen, casual living/dining opening to sunny north facing courtyard and easy-care gardens. Includes ducted heating and cooling, laundry, BIRs, DLUG & OSP. Land 473sqm approx.