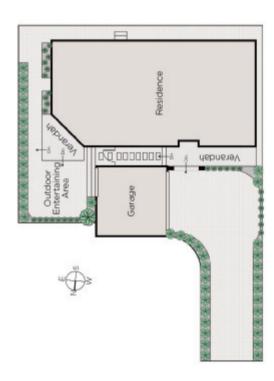

## Sophisticated Single Level Sanctuary

Privately positioned in a beautiful tree-lined street close to pristine parklands, quality schools, Village shopping and transport, this sophisticated single level sanctuary offers superb low maintenance living and entertaining, ideal for the discerning downsizers or first home buyer. Comprising formal sitting with OFP, three bedrooms including master with ensuite & WIR, bright bathroom, gourmet kitchen, casual living/dining opening to sunny north facing courtyard and easy-care gardens. Includes ducted heating and cooling, laundry, BIRs, DLUG & OSP. Land 473sqm approx.