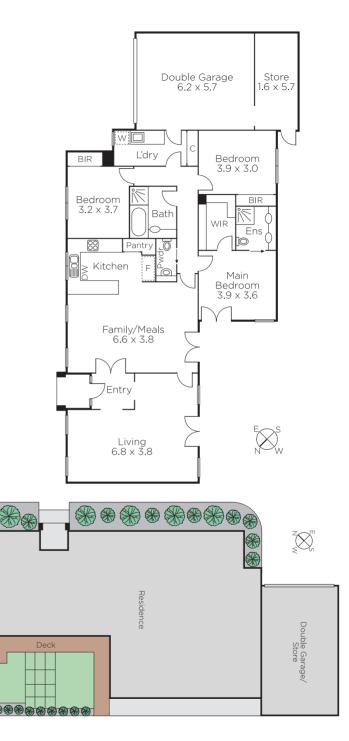

## Superior Quality, Single Level Ease

Brilliantly designed around a central courtyard, this impressively finished residence delivers single level refinement & low-maintenance convenience with a sophisticated sense of style. Contemporary elegance is displayed through generous formal room, living/dining and gourmet kitchen opening to the idyllic private courtyard. The main bedroom with stunning en-suite & walk in robe is matched by 2 additional bedrooms (robes) & a stylish bathroom. Close to Lynden Park, Leo's, trams, Burwood and Hartwell stations and schools, it includes alarm, security intercom, powder-room, auto gates & double garage.